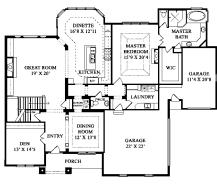

# **Must See:**

The open and flowing floor plan of this home is perfect for casual or formal entertaining and just as comfortable for family gatherings.

- A grand and dramatic entry welcomes visitors with a custom 8-foot door, side lights and an arched transom.
- The gourmet kitchen includes professional-grade appliances, rich hardwood floors, beautiful cabinetry and a dinette area with a bay window wall and accent seat.
- The luxurious first-floor owner's retreat includes a spa-like bath with a multi-jet shower, Jacuzzi and a custom organized closet system.
- The two-story great room has a beautiful wooded view, and a gorgeous floor-to-ceiling fireplace flanked by cabinetry and arched bookcases.
- An elaborate deck steps down to the private patio that includes a water feature, "door yard garden" and a fire pit.

# cornerstones of their business. Manor takes pride in buildin award-winning homes backed by an outstanding warranty program — homes that look magnificent while providing structural soundness and confidence to every homeowner. Ist Floor 2nd Floor