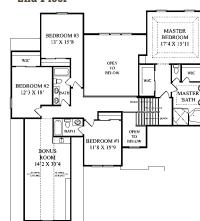

### 2nd Floor

Color Palettes:

Tans, greens and complementing yellows:

Traditional Tan ICI A1823