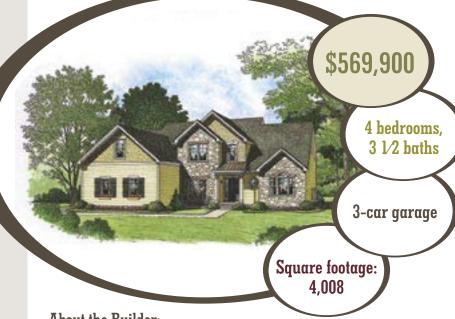

# Must See:

This year's BIA Foundation House features an exceptionally functional floor plan with a dual-station computer room just off the gourmet kitchen and a mud room with lockers and cubbies to help with organization.

## **About the Builder:**

The Tuckerman Home Group specializes in custom home design and new home construction. They have been building custom homes throughout central Ohio for the past 17 years. They focus on single-family homes and luxury condominiums.