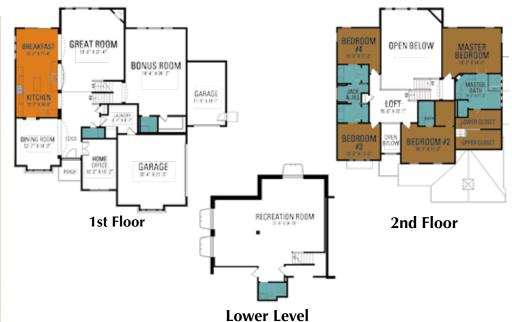

## **MUST SEE:**

The Arts and Crafts movement meets Chesapeake Bay in this updated 5-level split.

Sq. ft.: 4,784 Beds/Baths: 4/6 Garage size: 3-Car Price: \$482,918

## **OUTSTANDING FEATURES**

- 3-Panel Craftsman Doors and Oversized Trim
- Illuminated Soffit in Master Bath
- Two-tier Master Closet
- Unique Jack-And-Jill Bath
- Stained Concrete
  Basement Floor

MEET THE BUILDER: Founded in 1952, Dominion Homes is a leading home builder in Columbus and Louisville, and is one of the top 50 builders in the country. An industry leader, Dominion's top priority is to construct quality, energy-efficient