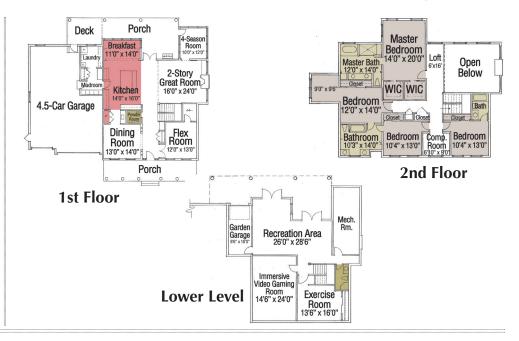

Sq. ft.: 5,272 **Bedrooms: 4** Baths: 4 full & 1 half Garage size: 4.5-Car Price: \$674,900

#### **OUTSTANDING FEATURES**

- **Quality-built Throughout** with Copper Plumbing
- **Attached Lower Level** "Garden Garage"
- Spacious 1,419 SF Basement with Kitchenette Rough-in
- **Smart Home Technology** and Video/Security System
- Multimedia Entertainment, **Including Immersive Video Gaming Room**