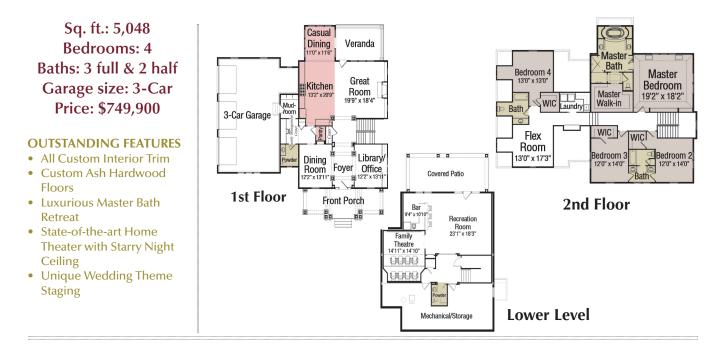

## 11. Romanelli & Hughes Custom Home Builders RH-Homes.com

**MUST SEE:** Our coastal theme is the most unique feature in this home, featuring truly custom floors and millwork, as well as inspired colors, selections and furnishings.