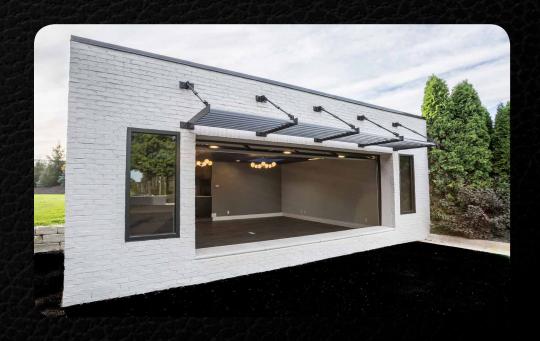

# BRAND NEW Luxury Office Space The Annex at 750:

- 685 square feet of office space available
- Private entrance to detached intimate space
- Finished kitchenette
- Private restroom
- Open air concept with 16x20 glass garage door and skylights