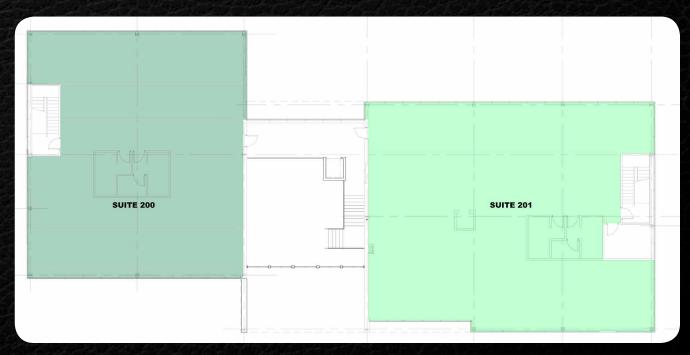

### First Floor:

- Suite 100: 2,398 square feet
- Suite 101: Fresenius Medical Care
- Suite 200: 4,440 square feet
- Suite 201: 5,247 square feet