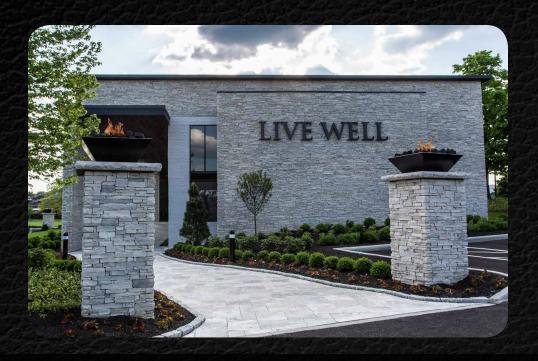

LUXURY OFFICES AT
COMMUNICATIONS
PARKWAY

If you are looking for premier medical or luxury office space in Northwest Columbus, look no further than Communications Parkway. Located just off 315 near the corner of Bethel Road and Olentangy River Road, there are abundant restaurant choices in the immediate area. It is also in close proximity to both Riverside and OSU Hospitals. Ready for your company's personal touch, individual suites range from 685 square feet to nearly 10,000 square feet.

These buildings have undergone a complete renovation in 2016. The visually stunning exteriors are composed of oversized windows, stone columns, grand lighting, stone pathways, and extensively manicured landscapes. The interior shared spaces are equally as impressive with a "modern meets rustic" design.

# BRAND NEW Luxury Office Space 750 Communications Parkway:

- ONLY 3,589 square feet of office space remaining
- New mechanical systems
- First floor location
- Private doors leading to executive patios facing large pond
- Private patio space for company gatherings
- New Oversized windows
- Raised ceiling heights
- Full elevator access
- Starbucks Café