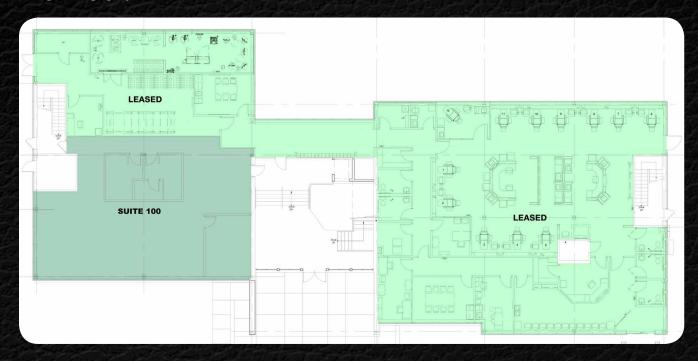

### First Floor:

- Suite 100: 2,398 square feet
- Suite 101: Fresenius Medical Care
- Suite 200: 4,440 square feet
- Suite 201: 5,247 square feet