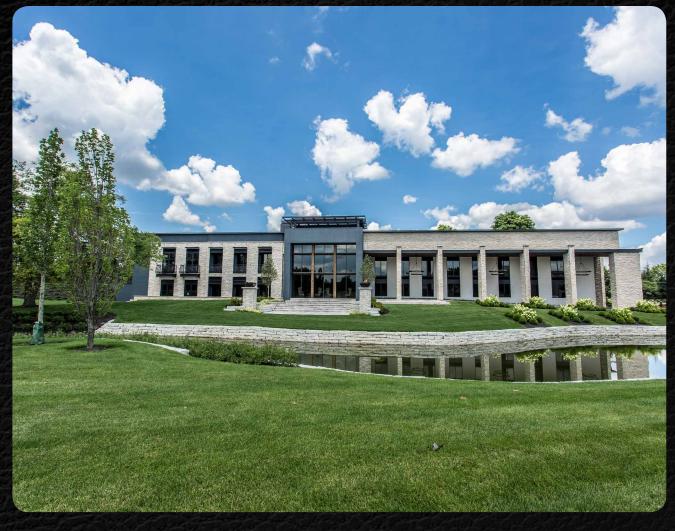

LUXURY OFFICES AT
COMMUNICATIONS
PARKWAY

If you are looking for premier medical or luxury office space in Northwest Columbus, look no further than Communications Parkway. Located just off 315 near the corner of Bethel Road and Olentangy River Road, there are abundant restaurant choices in the immediate area. It is also in close proximity to both Riverside and OSU Hospitals. Ready for your company's personal touch, individual suites range from 685 square feet to nearly 10,000 square feet.

These buildings have undergone a complete renovation in 2016. The visually stunning exteriors are composed of oversized windows, stone columns, grand lighting, stone pathways, and extensively manicured landscapes. The interior shared spaces are equally as impressive with a "modern meets rustic" design.