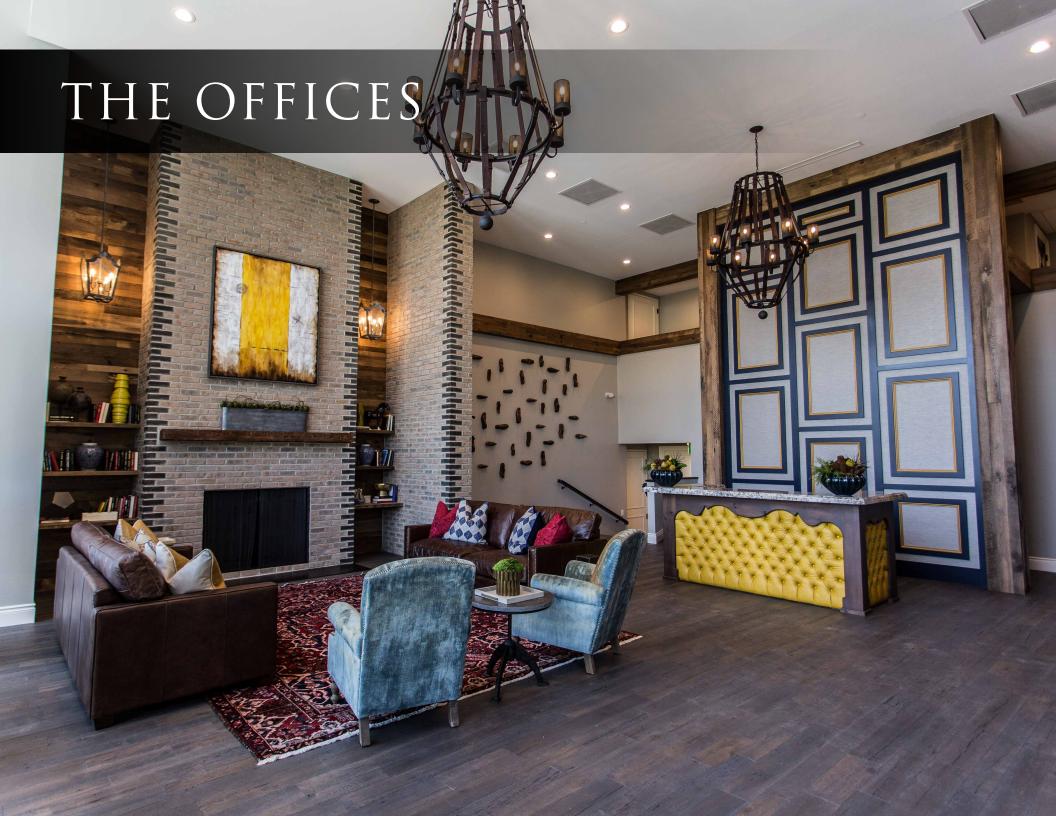

These buildings have undergone a complete renovation in 2016. The visually stunning exteriors are composed of oversized windows, stone columns, grand lighting, stone pathways, and extensively manicured landscapes. The interior shared spaces are equally as impressive with a "modern meets rustic" design.