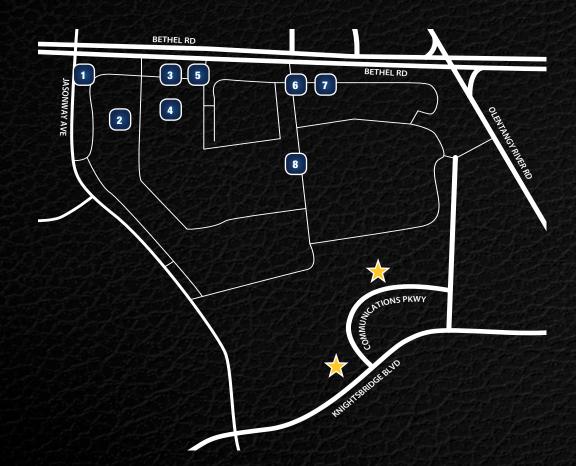

# LOCATION

- 1 Starbucks
- <sup>2</sup> Panera
- 3 Chipotle Mexican Grill
- Penn Station East Coast Subs
- 5 Five Guys Burgers & Fries
- 6 Wendy's
- 7 Tim Horton's
- **8** Gallo's Tap Room

- **1** Ohio State University
- **2** Riverside Methodist Hospital
- McConnell Heart Health Center