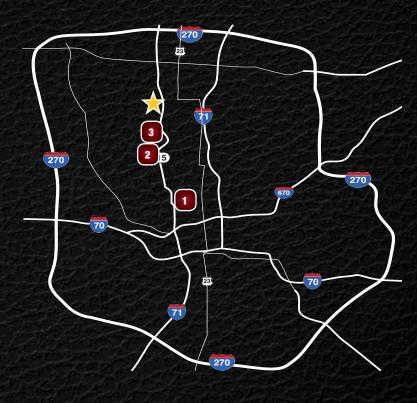

LUXURY OFFICES AT
COMMUNICATIONS
PARKWAY

If you are looking for premier medical or luxury office space in Northwest Columbus, look no further than Communications Parkway. Located just off 315 near the corner of Bethel Road and Olentangy River Road, there are abundant restaurant choices in the immediate area. It is also in close proximity to both Riverside and OSU Hospitals. Ready for your company's personal touch, individual suites range from 685 square feet to nearly 10,000 square feet.