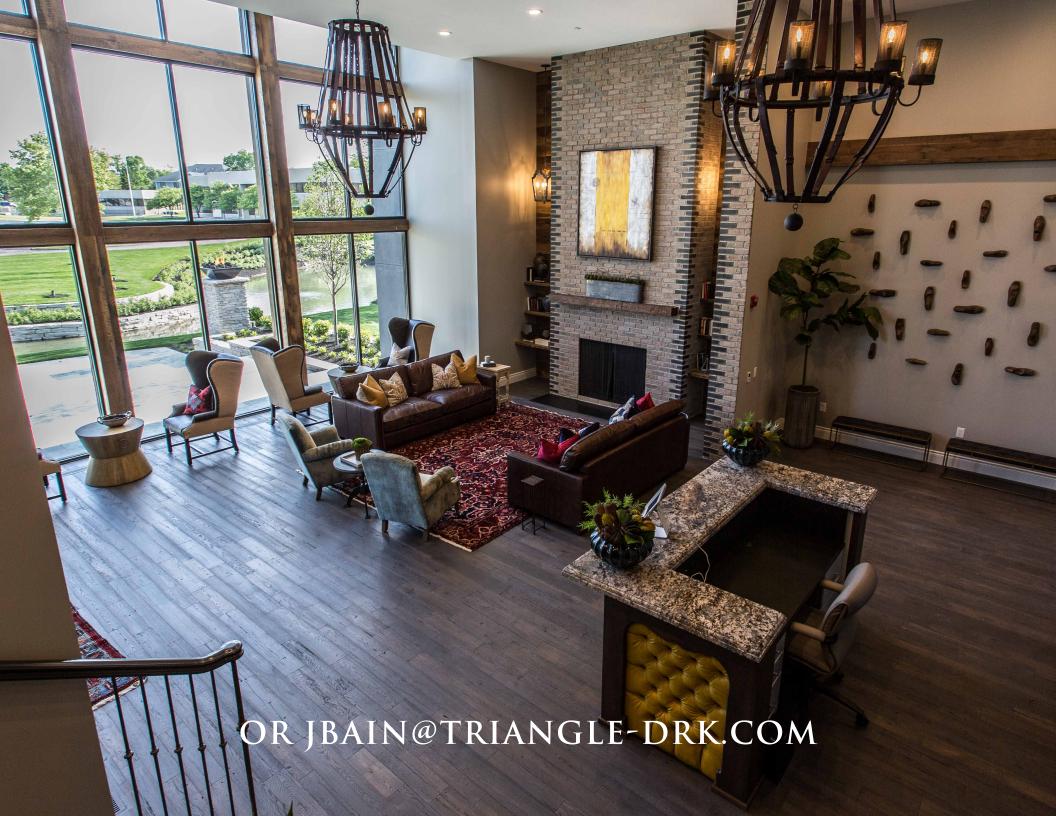

These buildings have undergone a complete renovation in 2016. The visually stunning exteriors are composed of oversized windows, stone columns, grand lighting, stone pathways, and extensively manicured landscapes. The interior shared spaces are equally as impressive with a "modern meets rustic" design.

### **Second Floor:**

- Open concept space
- New mechanical systems
- Full elevator access
- Private Bathrooms
- Common areas and entrance professionally designed

CONTACT: JIM BAIN AT 614.540.2404

www.livepreferred.com