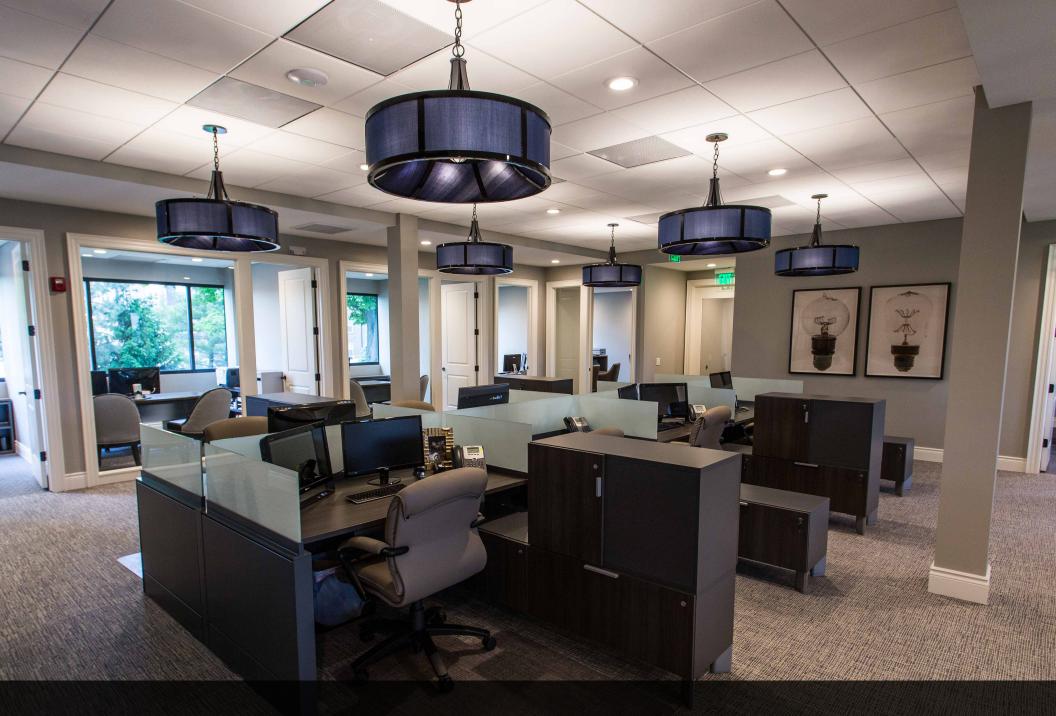

These buildings have undergone a complete renovation in 2016. The visually stunning exteriors are composed of oversized windows, stone columns, grand lighting, stone pathways, and extensively manicured landscapes. The interior shared spaces are equally as impressive with a "modern meets rustic" design.

# BRAND NEW Luxury Office Space 750 Communications Parkway:

- ONLY 3,589 square feet of office space remaining
- New mechanical systems
- First floor location
- Private doors leading to executive patios facing large pond
- Private patio space for company gatherings
- New Oversized windows
- Raised ceiling heights
- Full elevator access
- Starbucks Café

### First Floor:

- Suite 100: 2,398 square feet
- Suite 101: Fresenius Medical Care
- Suite 200: 4,440 square feet
- Suite 201: 5,247 square feet

### **Second Floor:**

- Open concept space
- New mechanical systems
- Full elevator access
- Private Bathrooms
- Common areas and entrance professionally designed

CONTACT: JIM BAIN AT 614.540.2404

www.livepreferred.com