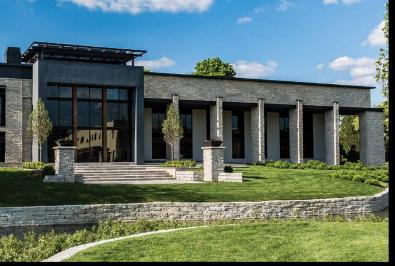

# BRAND NEW Luxury Office Space 750 Communications Parkway:

- ONLY 3,589 square feet of office space remaining
- New mechanical systems
- First floor location
- Private doors leading to executive patios facing large pond
- Private patio space for company gatherings
- New Oversized windows
- Raised ceiling heights
- Full elevator access
- Starbucks Café

# 750 COMMUNICATIONS PARKWAY