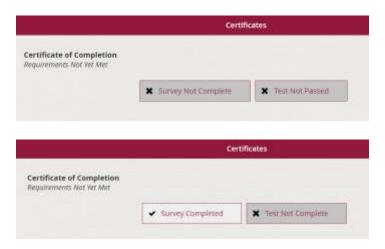

– If you have NOT completed Steps 1 and 2 you will see an X by the item you need to complete: Example below. Click on the X to take you to the item you need to complete.