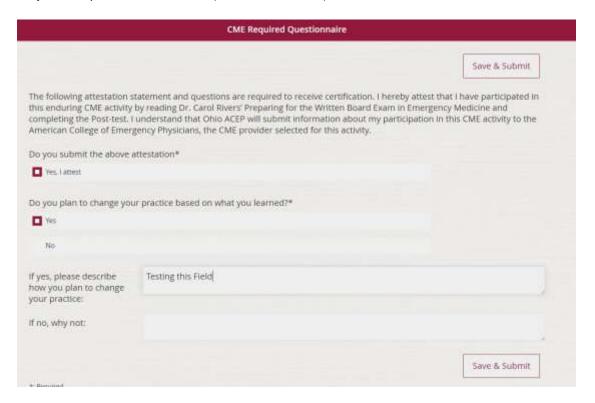

## Directions to claim CME in Rivers' App:

**Step 1:** Take the CME Test – You must score 75% or better in order to receive CME (You can retake the test multiple times if needed)

Step 2: Complete the CME Form (Screenshot below)