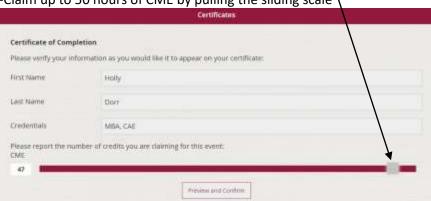

## **Step 3:** Select My Certificate from the homescreen

- If you have completed Steps 1 and 2 it will show:

- -Hit Request Certificate
- -Verify your first and last name for your certificate
- -Add credentials

-Claim up to 50 hours of CME by pulling the sliding scale \( \)

-Preview and confirm

-Hit E-mail to Me – it will be sent to the e-mail address you used upon login

-The next time you are in the textbook app your certificate will be available under the My Certificate button.