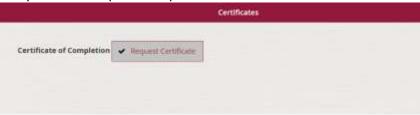

## **Step 3:** Select My Certificate from the homescreen

- If you have completed Steps 1 and 2 it will show:

- -Hit Request Certificate
- -Verify your first and last name for your certificate
- -Add credentials