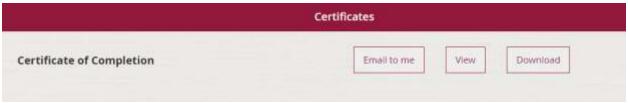

-Claim up to 50 hours of CME by pulling the sliding scale \( \)

-Preview and confirm

-Hit E-mail to Me – it will be sent to the e-mail address you used upon login

-The next time you are in the textbook app your certificate will be available under the My Certificate button.