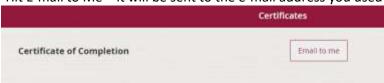

-Claim up to 50 hours of CME by pulling the sliding scale \( \)

-Preview and confirm

-Hit E-mail to Me – it will be sent to the e-mail address you used upon login

-The next time you are in the textbook app your certificate will be available under the My Certificate button.