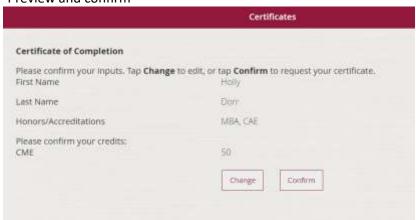

-Claim up to 50 hours of CME by pulling the sliding scale \( \)

-Preview and confirm

-Hit E-mail to Me – it will be sent to the e-mail address you used upon login

-The next time you are in the textbook app your certificate will be available under the My Certificate button.