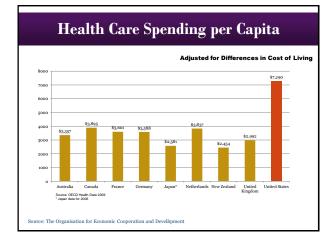

# How It All Began

- Calls for greater accountability and higher quality in health care spurred major change in physician certification and certification maintenance programs with movement from CME to <u>continuous professional</u> <u>development</u>
- NCCPA felt it appropriate to consider whether similar changes were needed for PAs—with our commitment to the public's interest in mind.
- NCCPA committed first to defining PA competencies and using them as the basis for a holistic review of what we are and what we should be assessing.
- AAPA, PAEA and ARC-PA all participated in the development of PA competencies and the current revision process