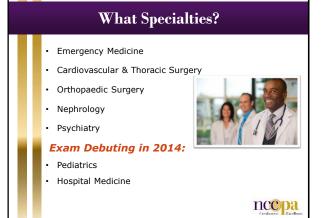

# **CAQ Recipients**

- 413 PAs have been awarded the CAQs
   256 in emergency medicine
  - 73 in psychiatry
  - 54 in orthopaedic surgery
  - 24 in CVTS
  - 8 in nephrology (That totals 415 CAQs issued; two PAs earned CAQs in two specialties.)
- Pass rates among the five specialties ranged from 80% to 97%.