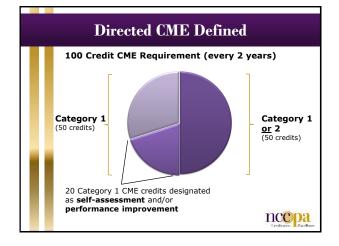

# Final Takeaway Points

- 1. Certification Maintenance Changes - CME requirements will include 20 credits of <u>specifically designated</u> CME
- Change from 6 to 10-year cycle
- Rolling implementation will begin in 2014