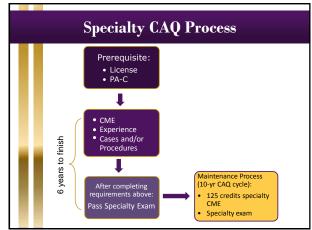

### Key Principles of the Specialty CAQ Program

- NCCPA (and many stakeholders) agree that the <u>PA-C</u> must maintain its position as the *primary* credential for all PAs.
- NCCPA has remained committed to developing a <u>voluntary</u> specialty program.
  - A CAQ is not required to maintain NCCPA certification, and we require licensure as a condition of earning a CAQ so that table can't be turned.
- The program has been developed to be as inclusive as possible, recognizing the individual differences among and within specialties.

### Variations Among Specialties in the Areas of...

- CME requirements
- Experience (ranges from 1 year to 2 years of fulltime practice equivalence)
- Specific procedures/cases that PAs should have experience with or knowledge of

# CAQ Exams 120 questions 120 questions evaluable for scoring in the specialty. 14 questions available for scoring if the smeet our performance standards 2-hour exam - no breaks Specialty exams are administered nationwide <u>once a year</u> at Pearson VUE testing centers. Cost \$250 plus a \$100 administrative fee paid when you start the CAQ process