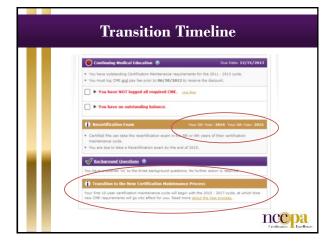

# Final Takeaway Points

- 1. Certification Maintenance Changes - CME requirements will include 20 credits of <u>specifically designated</u> CME
- Change from 6 to 10-year cycle
- Rolling implementation will begin in 2014