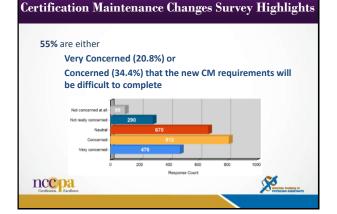

| Prescriber's Letter |









nccpa

### Next Steps for Certification Maintenance Changes

- Identification of multiple SA and PI options in many specialties
- Identification of SA and PI options for nonpracticing PAs
  - Focus on public health
  - PAEA Workgroup
- Development of application process through AAPA for self-directed PI activities

### ncc pa



### **Certification Maintenance Changes Survey Highlights**











### 8



### Key Principles of the Specialty CAQ Program

- NCCPA (and many stakeholders) agree that the <u>PA-C</u> must maintain its position as the *primary* credential for all PAs.
- NCCPA has remained committed to developing a <u>voluntary</u> specialty program.
  - A CAQ is not required to maintain NCCPA certification, and we require licensure as a condition of earning a CAQ so that table can't be turned.
- The program has been developed to be as inclusive as possible, recognizing the individual differences among and within specialties.







### Unrestricted license(s):

- Addresses the area of professionalism (one of the six core competencies as defined in *Competencies for the Physician Assistant Profession*