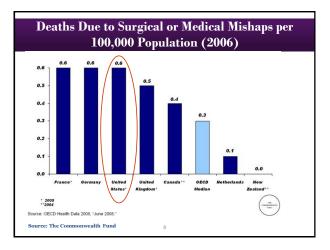

# How It All Began

- Calls for greater accountability and higher quality in health care spurred major change in physician certification and certification maintenance programs with movement from CME to <u>continuous professional</u> <u>development</u>
- NCCPA felt it appropriate to consider whether similar changes were needed for PAs—with our commitment to the public's interest in mind.
- NCCPA committed first to defining PA competencies and using them as the basis for a holistic review of what we are and what we should be assessing.
- AAPA, PAEA and ARC-PA all participated in the development of PA competencies and the current revision process