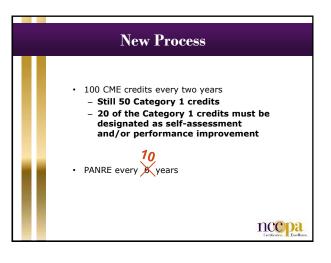

# Final Takeaway Points

- 1. Certification Maintenance Changes - CME requirements will include 20 credits of <u>specifically designated</u> CME
- Change from 6 to 10-year cycle
- Rolling implementation will begin in 2014