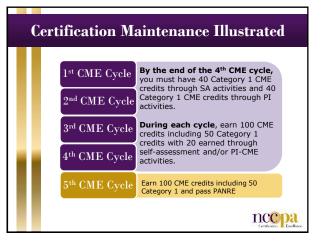

# Final Takeaway Points

- 1. Certification Maintenance Changes - CME requirements will include 20 credits of <u>specifically designated</u> CME
- Change from 6 to 10-year cycle
- Rolling implementation will begin in 2014