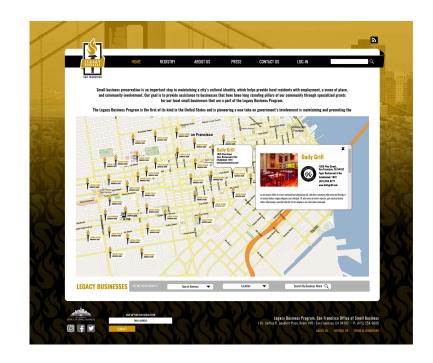

## **Legacy Business Registry**

#### City and County of San Francisco Tails Ordinance

City Hall 1 Dr. Carlton B. Goodlett Place San Francisco, CA 94102-4689

File Number: 141038 Date Passed: March 10, 2015

Ordinance amending the Administrative Code to direct the Small Business Commission to establish a Legacy Business Registry and authorize an administrative fee for the Registry not to exceed \$50.