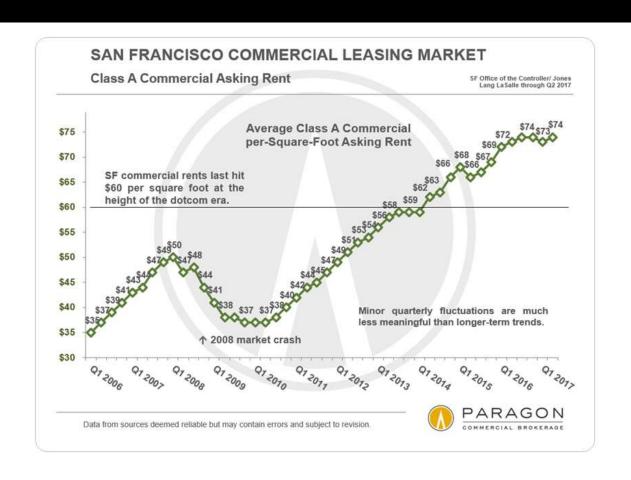

#### **Executive Summary**

Business closures and location changes occur in San Francisco for a variety of reasons, including moving to a new location to expand, moving to avoid unsustainable rent increases, to scale back a business, going out of business due to retirement or being bought out, and others. The rate of business turnover due to these and other causes steadily increased in San Francisco during the twenty years between 1992 and 2011 and, from available data, appears likely to continue its upward trend through 2014 and beyond.