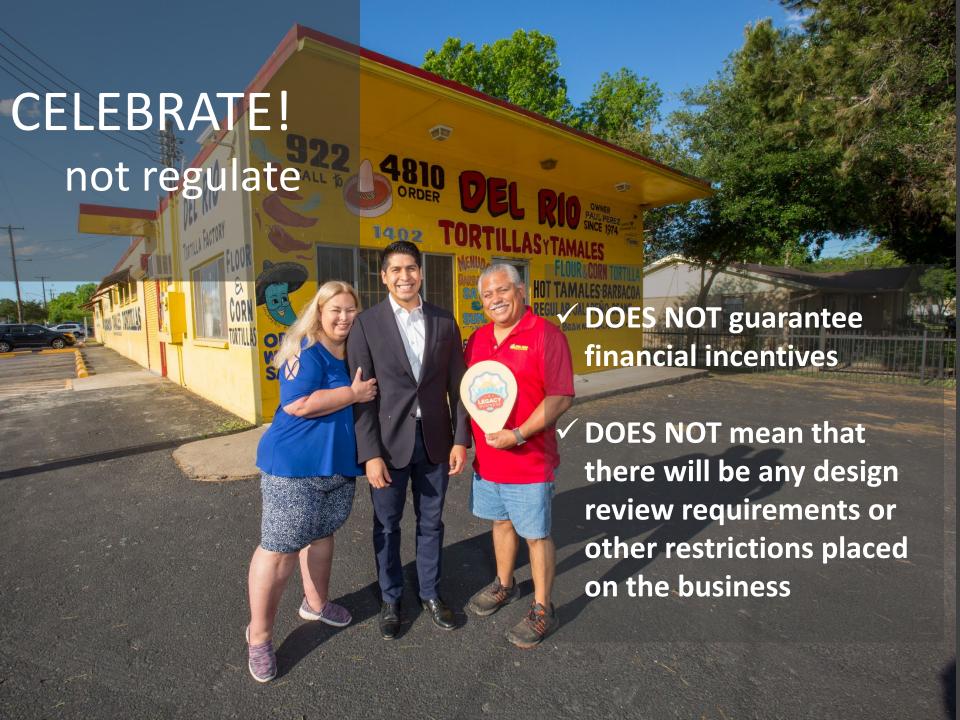

, and an association preserving traditional equestrian skills.

We hope you enjoy the tour!



OFFICE OF HISTOR







#### City of San Antonio Office of Historic Preservation

Published by Derek Tulowitzky ● - May 15 - €

Today, we're highlighting Casa Rio as we #SupportLegacyBusinesses. These businesses are vital to every city's heritage, but especially San Antonio's. The program was created to celebrate the economic and cultural contributions of small businesses and to champion their continued success.

Can you believe the Regular Plate has been on the menu since 1946??? Talk about keeping traditions going! We all miss Casa Rio's umbrellas, but they'll be coming back soon! Follow along on th... See More



3,543 People Reached

370 Engagements

**Boost Post** 



CON You and 45 others





## PAS Memo Legacy Business Programs: Emerging Directions

APA

Elizabeth Morton, PhD Forthcoming 2021

This is a dynamic topic, so watch for more programs and details

### Additional City Programs: Age and "Character" Criteria

| City                                                                                        | Year<br>Est. | Min.<br>age | Other criteria/requirements (condensed)                                                                                                                                                                                                                                                                                                                                                                           |
|-------------------------------------