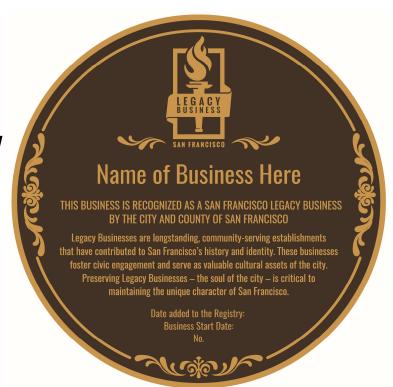

### **ABOUT THE LEGACY BUSINESS PROGRAM**

Recognize that longstanding, community-serving businesses can be valuable cultural assets of the city.

Tool for providing educational and promotional assistance to Legacy Businesses to encourage their continued viability and success.

### **Business Eligibility Criteria**

A Legacy Business is a business that has been nominated by the mayor or a member of the Board of Supervisors, and that the Small Business Commission, after a noticed hearing, has determined meets each of the following three criteria...

1. The business has operated in San Francisco for 30 or more years, with no break in San Francisco operations exceeding two years.

If the business is over 20 years old, it may still satisfy this criteria if the business has significantly contributed to the history or identity of a particular neighborhood or community and, if not included in the Registry, the business would face a significant risk of displacement.

- 2. The business has contributed to the neighborhood's history and/or the identity of a particular neighborhood or community.
- 3. The business is committed to maintaining the physical features or traditions that define the business, including craft, culinary, or art forms.