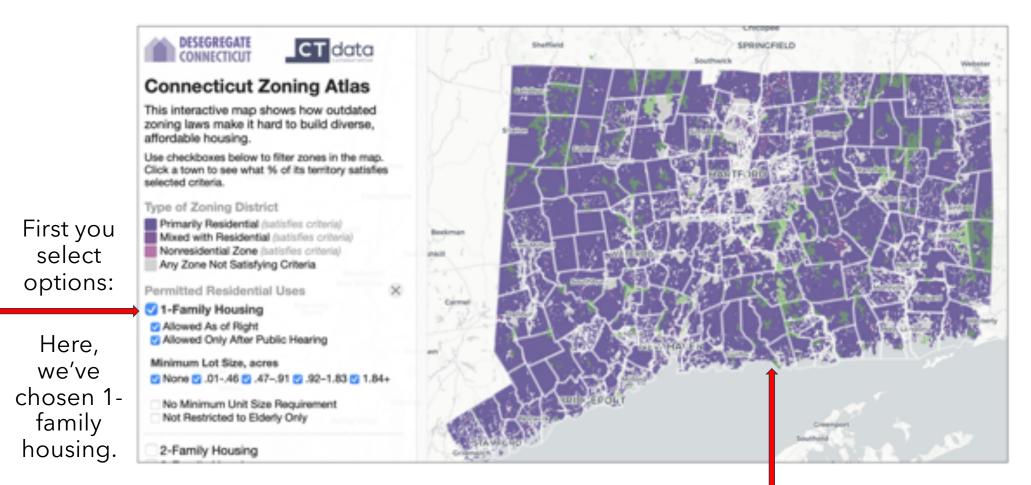

#### **Connecticut Zoning Atlas**

This interactive map shows how outdated zoning laws make it hard to build diverse, affordable housing.

Use checkboxes below to filter zones in the map. Click a town to see what % of its territory satisfies selected criteria.

#### Type of Zoning District

Primarily Residential (satisfies criteria) Mixed with Residential (satisfies criteria) Nonresidential Zone (satisfies criteria) Any Zone Not Satisfying Criteria

#### Permitted Residential Uses

- 1-Family Housing
- 2-Family Housing
- 3-Family Housing
- 4+ Family Housing
- Accessory Dwelling Units

#### **Zone Opacity**

Learn more about this map. We can reform zoning laws to help Connecticut grow economically and equitably. Text ZONING to 313131 or visit www.desegregatect.org to learn more.

Then land meeting the criteria shows up in purple.