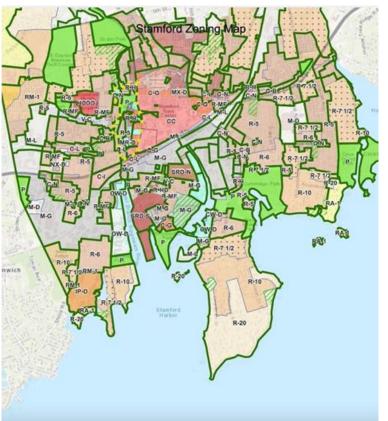

# Collecting/Drawing Maps

# Reconciling Maps

| A                  |           | and the second | and the second s |                                                                                    | # C                                                                                                 |                               | Concernant Marcon   |
|--------------------|-----------|----------------|--------------------------------------------------------------------------------------------------------------------------------------------------------------------------------------------------------------------------------------------------------------------------------------------------------------------------------------------------------------------------------------------------------------------------------------------------------------------------------------------------------------------------------------------------------------------------------------------------------------------------------------------------------------------------------------------------------------------------------------------------------------------------------------------------------------------------------------------------------------------------------------------------------------------------------------------------------------------------------------------------------------------------------------------------------------------------------------------------------------------------------------------------------------------------------------------------------------------------------------------------------------------------------------------------------------------------------------------------------------------------------------------------------------------------------------------------------------------------------------------------------------------------------------------------------------------------------------------------------------------------------------------------------------------------------------------------------------------------------------------------------------------------------------------------------------------------------------------------------------------------------------------------------------------------------------------------------------------------------------------------------------------------------------------------------------------------------------------------------------------------------|------------------------------------------------------------------------------------|-----------------------------------------------------------------------------------------------------|-------------------------------|---------------------|
| lurisdiction       | County    | GIS_layer      | Zoning_map                                                                                                                                                                                                                                                                                                                                                                                                                                                                                                                                                                                                                                                                                                                                                                                                                                                                                                                                                                                                                                                                                                                                                                                                                                                                                                                                                                                                                                                                                                                                                                                                                                                                                                                                                                                                                                                                                                                                                                                                                                                                                                                     | Zoe/Taylor Note                                                                    | Solution                                                                                            | Tasked Person                 | Adam/SCB Comments   |
| Alexander (Milage) | Genesses. |                | Zoning map missing                                                                                                                                                                                                                                                                                                                                                                                                                                                                                                                                                                                                                                                                                                                                                                                                                                                                                                                                                                                                                                                                                                                                                                                                                                                                                                                                                                                                                                                                                                                                                                                                                                                                                                                                                                                                                                                                                                                                                                                                                                                                                                             | Review Updated Map 4/25                                                            | Reach out to the lown to obtain zoning map                                                          | Calub emailed town for poning | mip                 |
| Bethany (Rown)     | Genessee  |                | (Karik                                                                                                                                                                                                                                                                                                                                                                                                                                                                                                                                                                                                                                                                                                                                                                                                                                                                                                                                                                                                                                                                                                                                                                                                                                                                                                                                                                                                                                                                                                                                                                                                                                                                                                                                                                                                                                                                                                                                                                                                                                                                                                                         | In the zoning map insert, the<br>percel is not colored industrial<br>but is white. | Reach out to the town to obtain a zoning map<br>(Zoning map from 2008)                              |                               |                     |
| a Roy (Village)    | Germane   |                |                                                                                                                                                                                                                                                                                                                                                                                                                                                                                                                                                                                                                                                                                                                                                                                                                                                                                                                                                                                                                                                                                                                                                                                                                                                                                                                                                                                                                                                                                                                                                                                                                                                                                                                                                                                                                                                                                                                                                                                                                                                                                                                                | Zoning Map and GIS layer do<br>not match                                           | Ask for updated GIS from Le Roy (croning map 2018)                                                  |                               |                     |
| Oakfield (Village) | Genessee  |                | Zoning map missing                                                                                                                                                                                                                                                                                                                                                                                                                                                                                                                                                                                                                                                                                                                                                                                                                                                                                                                                                                                                                                                                                                                                                                                                                                                                                                                                                                                                                                                                                                                                                                                                                                                                                                                                                                                                                                                                                                                                                                                                                                                                                                             | Zoreng mep messing                                                                 | Reach out to the town to obtain zoning map                                                          | Zarring map has been requesto | d (Follow up?) 427  |
| Denning            | Ulter     | GarR           | Rutal Residential, or CW                                                                                                                                                                                                                                                                                                                                                                                                                                                                                                                                                                                                                                                                                                                                                                                                                                                                                                                                                                                                                                                                                                                                                                                                                                                                                                                                                                                                                                                                                                                                                                                                                                                                                                                                                                                                                                                                                                                                                                                                                                                                                                       | GIS layer missing Rural<br>Residential and CW (SIS layer<br>messing most zoning)   | Reach out to the town to obtain a zoning-map<br>(zoning map listed as proposed, was it<br>adopted?) |                               |                     |
| Devide             | Utstar    | 8.1            | 44                                                                                                                                                                                                                                                                                                                                                                                                                                                                                                                                                                                                                                                                                                                                                                                                                                                                                                                                                                                                                                                                                                                                                                                                                                                                                                                                                                                                                                                                                                                                                                                                                                                                                                                                                                                                                                                                                                                                                                                                                                                                                                                             | GBS layer middle north R-1,<br>zoned as I-1 in the zoning map                      | Ask for updated GIS from Ellenelle (corring map 2007)                                               |                               |                     |
| Elenate            | Unter     | 81             | R-M                                                                                                                                                                                                                                                                                                                                                                                                                                                                                                                                                                                                                                                                                                                                                                                                                                                                                                                                                                                                                                                                                                                                                                                                                                                                                                                                                                                                                                                                                                                                                                                                                                                                                                                                                                                                                                                                                                                                                                                                                                                                                                                            | GBS layer northwest corner R-A,<br>zoned as R-1A in the zoning<br>map.             | Ask for updated CES from Ethenalle (corang map 2007)                                                |                               |                     |
| Corpus             | Ulster    | BC .           | R-12 (MH Dverlay)                                                                                                                                                                                                                                                                                                                                                                                                                                                                                                                                                                                                                                                                                                                                                                                                                                                                                                                                                                                                                                                                                                                                                                                                                                                                                                                                                                                                                                                                                                                                                                                                                                                                                                                                                                                                                                                                                                                                                                                                                                                                                                              | Zorang map insert (insted as<br>R-12), Stapelitis upper northeast<br>Insted as BC  | Ask for updated GIS from Escapus (coning map 2018)                                                  |                               |                     |
| 5005               | Ulster    | PUD            | 8:40                                                                                                                                                                                                                                                                                                                                                                                                                                                                                                                                                                                                                                                                                                                                                                                                                                                                                                                                                                                                                                                                                                                                                                                                                                                                                                                                                                                                                                                                                                                                                                                                                                                                                                                                                                                                                                                                                                                                                                                                                                                                                                                           | The upper middle of the<br>shapefile is denoted PUD.<br>zoning map lists R-40      | Ask for updated GIS from Esigue (coning map 2018)                                                   |                               |                     |
| Esigne             | Ultilor   | RF-1           | HF-2                                                                                                                                                                                                                                                                                                                                                                                                                                                                                                                                                                                                                                                                                                                                                                                                                                                                                                                                                                                                                                                                                                                                                                                                                                                                                                                                                                                                                                                                                                                                                                                                                                                                                                                                                                                                                                                                                                                                                                                                                                                                                                                           | Zoning map RF-2 has GIS layer<br>Inded as RF-2                                     | Ask for updated OIS from Escous croning map 2018;                                                   |                               |                     |
| Haloy              | Utstar    |                | Zoning map missing                                                                                                                                                                                                                                                                                                                                                                                                                                                                                                                                                                                                                                                                                                                                                                                                                                                                                                                                                                                                                                                                                                                                                                                                                                                                                                                                                                                                                                                                                                                                                                                                                                                                                                                                                                                                                                                                                                                                                                                                                                                                                                             | Zoring map missing                                                                 | Reach out to the lown to obtain zoning map                                                          | Zoning map has been requeste  | d (Follow up?)-4/27 |
|                    |           |                |                                                                                                                                                                                                                                                                                                                                                                                                                                                                                                                                                                                                                                                                                                                                                                                                                                                                                                                                                                                                                                                                                                                                                                                                                                                                                                                                                                                                                                                                                                                                                                                                                                                                                                                                                                                                                                                                                                                                                                                                                                                                                                                                | Phy insert conditioned A terms of                                                  | the fear conditioned PMF Report Florent Programmer and an                                           |                               |                     |