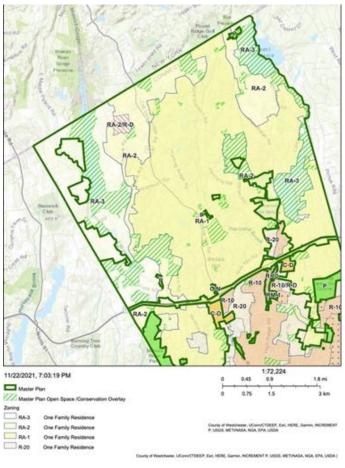

# Collecting/Drawing Maps

# Reconciling Maps

| A                  |           | and the second | and the second s |                                                                                    | # C                                                                                                 |                               | Concernant Marcon   |
|--------------------|-----------|----------------|--------------------------------------------------------------------------------------------------------------------------------------------------------------------------------------------------------------------------------------------------------------------------------------------------------------------------------------------------------------------------------------------------------------------------------------------------------------------------------------------------------------------------------------------------------------------------------------------------------------------------------------------------------------------------------------------------------------------------------------------------------------------------------------------------------------------------------------------------------------------------------------------------------------------------------------------------------------------------------------------------------------------------------------------------------------------------------------------------------------------------------------------------------------------------------------------------------------------------------------------------------------------------------------------------------------------------------------------------------------------------------------------------------------------------------------------------------------------------------------------------------------------------------------------------------------------------------------------------------------------------------------------------------------------------------------------------------------------------------------------------------------------------------------------------------------------------------------------------------------------------------------------------------------------------------------------------------------------------------------------------------------------------------------------------------------------------------------------------------------------------------|------------------------------------------------------------------------------------|-----------------------------------------------------------------------------------------------------|-------------------------------|---------------------|
| lurisdiction       | County    | GIS_layer      | Zoning_map                                                                                                                                                                                                                                                                                                                                                                                                                                                                                                                                                                                                                                                                                                                                                                                                                                                                                                                                                                                                                                                                                                                                                                                                                                                                                                                                                                                                                                                                                                                                                                                                                                                                                                                                                                                                                                                                                                                                                                                                                                                                                                                     | Zoe/Taylor Note                                                                    | Solution                                                                                            | Tasked Person                 | Adam/SCB Comments   |
| Alexander (Milage) | Genesses. |                | Zoning map missing                                                                                                                                                                                                                                                                                                                                                                                                                                                                                                                                                                                                                                                                                                                                                                                                                                                                                                                                                                                                                                                                                                                                                                                                                                                                                                                                                                                                                                                                                                                                                                                                                                                                                                                                                                                                                                                                                                                                                                                                                                                                                                             | Review Updated Map 4/25                                                            | Reach out to the lown to obtain zoning map                                                          | Calub emailed town for poning | mip                 |
| Bethany (Rown)     | Genessee  |                | (Karik                                                                                                                                                                                                                                                                                                                                                                                                                                                                                                                                                                                                                                                                                                                                                                                                                                                                                                                                                                                                                                                                                                                                                                                                                                                                                                                                                                                                                                                                                                                                                                                                                                                                                                                                                                                                                                                                                                                                                                                                                                                                                                                         | In the zoning map insert, the<br>percel is not colored industrial<br>but is white. | Reach out to the town to obtain a zoning map<br>(Zoning map from 2008)                              |                               |                     |
| a Roy (Village)    | Germane   |                |                                                                                                                                                                                                                                                                                                                                                                                                                                                                                                                                                                                                                                                                                                                                                                                                                                                                                                                                                                                                                                                                                                                                                                                                                                                                                                                                                                                                                                                                                                                                                                                                                                                                                                                                                                                                                                                                                                                                                                                                                                                                                                                                | Zoning Map and GIS layer do<br>not match                                           | Ask for updated GIS from Le Roy (croning map 2018)                                                  |                               |                     |
| Oakfield (Village) | Genessee  |                | Zoning map missing                                                                                                                                                                                                                                                                                                                                                                                                                                                                                                                                                                                                                                                                                                                                                                                                                                                                                                                                                                                                                                                                                                                                                                                                                                                                                                                                                                                                                                                                                                                                                                                                                                                                                                                                                                                                                                                                                                                                                                                                                                                                                                             | Zoreng mep messing                                                                 | Reach out to the town to obtain zoning map                                                          | Zarring map has been requesto | d (Follow up?) 427  |
| Denning            | Ulter     | GarR           | Rutal Residential, or CW                                                                                                                                                                                                                                                                                                                                                                                                                                                                                                                                                                                                                                                                                                                                                                                                                                                                                                                                                                                                                                                                                                                                                                                                                                                                                                                                                                                                                                                                                                                                                                                                                                                                                                                                                                                                                                                                                                                                                                                                                                                                                                       | GIS layer missing Rural<br>Residential and CW (SIS layer<br>messing most zoning)   | Reach out to the town to obtain a zoning-map<br>(zoning map listed as proposed, was it<br>adopted?) |                               |                     |
| Devide             | Utstar    | 8.1            | 44                                                                                                                                                                                                                                                                                                                                                                                                                                                                                                                                                                                                                                                                                                                                                                                                                                                                                                                                                                                                                                                                                                                                                                                                                                                                                                                                                                                                                                                                                                                                                                                                                                                                                                                                                                                                                                                                                                                                                                                                                                                                                                                             | GBS layer middle north R-1,<br>zoned as I-1 in the zoning map                      | Ask for updated GIS from Ellenelle (corring map 2007)                                               |                               |                     |
| Elenate            | Unter     | 81             | R-M                                                                                                                                                                                                                                                                                                                                                                                                                                                                                                                                                                                                                                                                                                                                                                                                                                                                                                                                                                                                                                                                                                                                                                                                                                                                                                                                                                                                                                                                                                                                                                                                                                                                                                                                                                                                                                                                                                                                                                                                                                                                                                                            | GBS layer northwest corner R-A,<br>zoned as R-1A in the zoning<br>map.             | Ask for updated CES from Ethenalle (corang map 2007)                                                |                               |                     |
| Corpus             | Ulster    | BC .           | R-12 (MH Dverlay)                                                                                                                                                                                                                                                                                                                                                                                                                                                                                                                                                                                                                                                                                                                                                                                                                                                                                                                                                                                                                                                                                                                                                                                                                                                                                                                                                                                                                                                                                                                                                                                                                                                                                                                                                                                                                                                                                                                                                                                                                                                                                                              | Zorang map insert (insted as<br>R-12), Stapelitis upper northeast<br>Insted as BC  | Ask for updated GIS from Escapus (coning map 2018)                                                  |                               |                     |
| 5005               | Ulster    | PUD            | 8:40                                                                                                                                                                                                                                                                                                                                                                                                                                                                                                                                                                                                                                                                                                                                                                                                                                                                                                                                                                                                                                                                                                                                                                                                                                                                                                                                                                                                                                                                                                                                                                                                                                                                                                                                                                                                                                                                                                                                                                                                                                                                                                                           | The upper middle of the<br>shapefile is denoted PUD.<br>zoning map lists R-40      | Ask for updated GIS from Esigue (coning map 2018)                                                   |                               |                     |
| Esigne             | Ultilor   | RF-1           | HF-2                                                                                                                                                                                                                                                                                                                                                                                                                                                                                                                                                                                                                                                                                                                                                                                                                                                                                                                                                                                                                                                                                                                                                                                                                                                                                                                                                                                                                                                                                                                                                                                                                                                                                                                                                                                                                                                                                                                                                                                                                                                                                                                           | Zoning map RF-2 has GIS layer<br>Inded as RF-2                                     | Ask for updated OIS from Escous croning map 2018;                                                   |                               |                     |
| Haloy              | Utstar    |                | Zoning map missing                                                                                                                                                                                                                                                                                                                                                                                                                                                                                                                                                                                                                                                                                                                                                                                                                                                                                                                                                                                                                                                                                                                                                                                                                                                                                                                                                                                                                                                                                                                                                                                                                                                                                                                                                                                                                                                                                                                                                                                                                                                                                                             | Zoring map missing                                                                 | Reach out to the lown to obtain zoning map                                                          | Zoning map has been requeste  | d (Follow up?)-4/27 |
|                    |           |                |                                                                                                                                                                                                                                                                                                                                                                                                                                                                                                                                                                                                                                                                                                                                                                                                                                                                                                                                                                                                                                                                                                                                                                                                                                                                                                                                                                                                                                                                                                                                                                                                                                                                                                                                                                                                                                                                                                                                                                                                                                                                                                                                | Phy insert conditioned A terms of                                                  | the fear conditioned PMF Report Florent Programmer and an                                           |                               |                     |