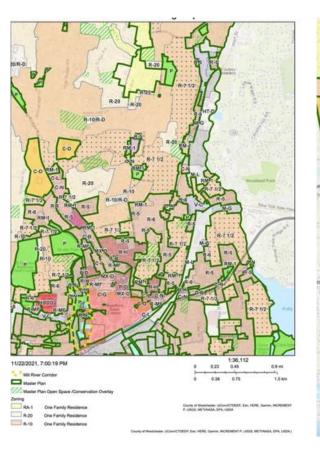

#### **Connecticut Zoning Atlas**

This interactive map shows how outdated zoning laws make it hard to build diverse, affordable housing.

Use checkboxes below to filter zones in the map. Click a town to see what % of its territory satisfies selected criteria.

#### Type of Zoning District

Primarily Residential (satisfies criteria) Mixed with Residential (satisfies criteria) Nonresidential Zone (satisfies criteria) Any Zone Not Satisfying Criteria

#### Overlays

Vaterways Federal/State Public Lands Sewer Service Areas Transit Stations (Rail & CTfastrak)

#### **Zone Opacity**

Learn more about this map. We can reform zoning laws to help Connecticut grow economically and equitably. Text ZONING to 313131 or visit www.desegregatect.org to learn more.

Then land meeting the criteria shows up in purple.