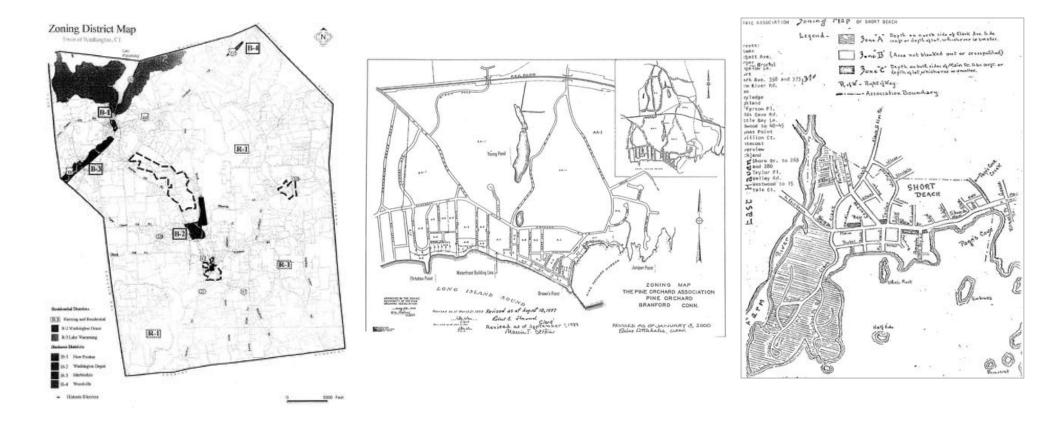

# Planners want people to engage in zoning - but people don't understand it.

ZONING REGULATIONS OF THE TOWN OF SHERMAN, CONNECTICUT Original Regulations Adopted: May 1937 Last Amendment: March 1, 2019 SOIL EROSION AND SEDIMENT CONTROL REGULATIONS FOR LAND DEVELOPMENT Adopted: July 1985 Last Amendment: May 2, 1991 SUBDIVISION REGULATIONS OF THE TOWN OF SHERMAN, CONNECTICUT orporated in Coning Regulations: September 5, 1947 indment: August 30, 2015

# Collecting/Drawing Maps