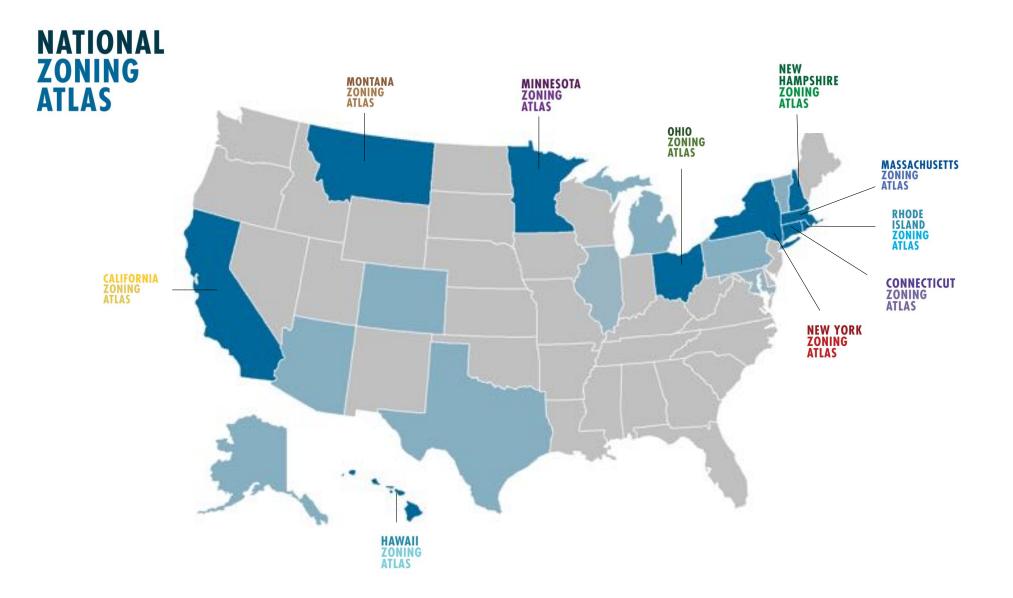

## **CT** Project

- 169 towns → 180 "zoning" jurisdictions
- 2,622 "zoning" districts
- 32,378 pages of zoning text