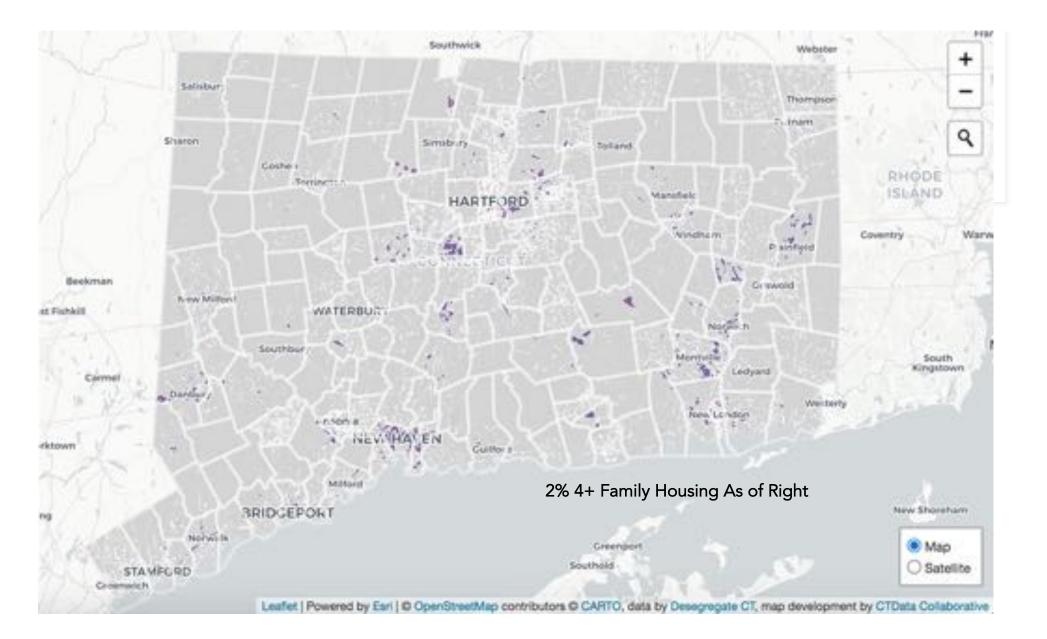

rritory satisfies selected criteria.

Type of Zoning District

Primarily Residential (satisfies criteria) Mixed with Residential (satisfies criteria) Nonresidential Zone (satisfies criteria) Any Zone Not Satisfying Criteria

Permitted Residential Uses

×

Minimum Lot Size, acres

No Minimum Unit Size Requirement Not Restricted to Elderly Only

Accessory Dwelling Units

Overlays

 Waterways
 ✓ Federal/State Public Lands
 ★ ✓ Rail, CTfastrak, and Ferries Circles represent 0.5-mile radius

- Zones primarily for <u>single-family housing</u>
- Allows <u>accessory apartments</u>
- Zones for <u>multi-family housing</u> around shops, or any train/CTfastrak station
  - Walkable, mixed-use neighborhoods are good for the environment, health, and economic growth.
- Requires large minimum lot sizes







4 family housing



# ISSUE BRIEF: GET ON BOARD FOR EQUITABLE TANNSIT-ORIENTED COMMUNITIES





# Standardized information can also tell us what factors matter. [Urban Institute]



BRIEFING ROOM

# President Biden Announces New Actions to Ease the Burden of Housing Costs

MAY 16, 2022 • STATEMENTS AND RELEASES

• *Reward jurisdictions that have reformed zoning and land-use policies* with higher scores in certain federal grant processes, for the first time at scale.

Fair housing. Transportation. Food supply. Economic Opportunity. Nature access. School segregation.

## So you want to create a zoning atlas?



#### CONNECTI

## WANT TO MAKE YOUR OWN ATLAS?

Great. Start here! The first thing you'll need to do is assemble your team - both the folks who will be putting the atlas together,