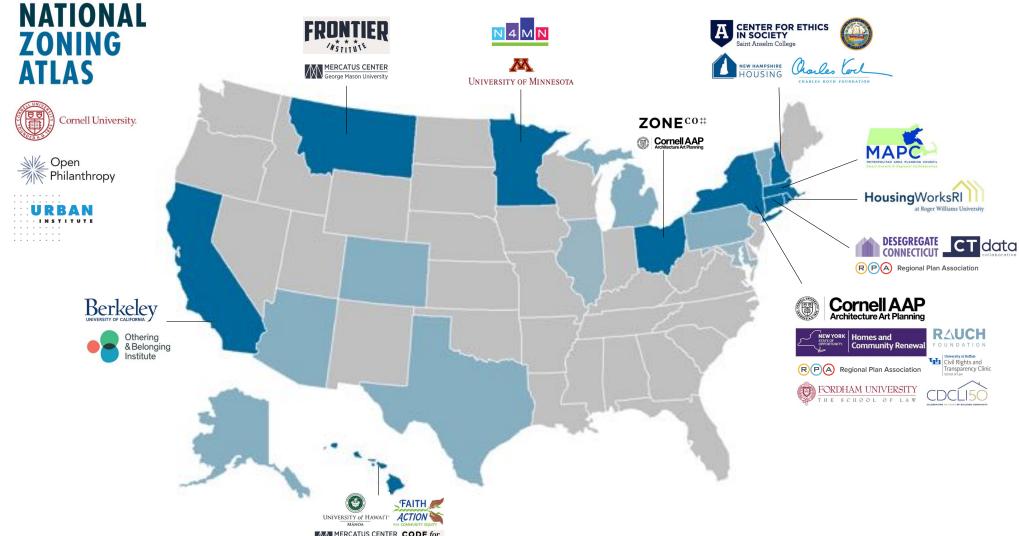

| Phy insert conditioned A terms of                                                  | the fear conditioned PMF Report Florent Programmer and an                                           |                               |                     |



MERCATUS CENTER George Mason University CODE for AMERICA



## **CT** Project

- 169 towns → 180 "zoning" jurisdictions
- 2,622 "zoning" districts
- 32,378 pages of zoning text







#### **Connecticut Zoning Atlas**

This interactive map shows how outdated zoning laws make it hard to build diverse, affordable housing.

Use checkboxes below to filter zones in the map. Click a town to see what % of its territory satisfies selected criteria.

#### Type of Zoning District

Primarily Residential (satisfies criteria) Mixed with Residential (satisfies criteria) Nonresidential Zone (satisfies criteria) Any Zone Not Satisfying Criteria

#### Permitted Residential Uses

- 1-Family Housing
- 2-Family Housing
- 3-Family Housing
- 4+ Family Housing
- Accessory Dwelling Units

#### Overlays

Vaterwa