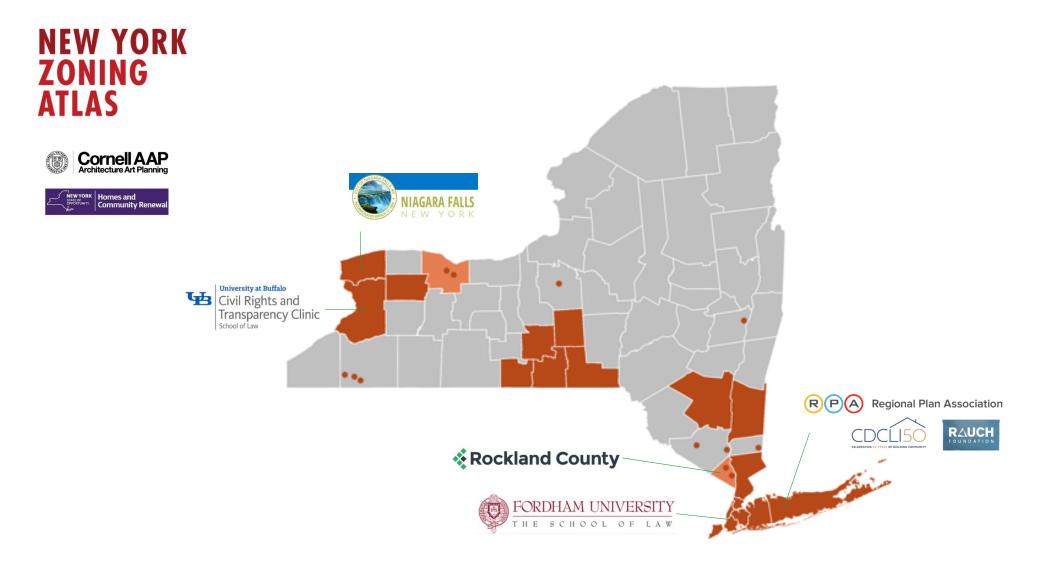

# Zoning/District Information

| _   |                                 |              |                                      |                              | 1                  | _    | F                                 | _  |         | _   |                           |   |                               |   | . 4                               |   |                      | A.                    |                                 |         |
|-----|---------------------------------|--------------|--------------------------------------|------------------------------|--------------------|------|-----------------------------------|----|---------|-----|---------------------------|---|-------------------------------|---|-----------------------------------|---|----------------------|-----------------------|---------------------------------|---------|
|     | a                               | a            | 18.A 17                              | E.A.                         | 1.8                |      | 1.8                               | -  |         |     | NA.1                      | T | WA2                           |   | WA3                               | - | NET                  | WB2                   | WB3                             | - 1     |
| ľ   | Aufadiction<br>(unique<br>name) | County       | Altere die land<br>Diskrisci<br>Name | Full District Name           | Diverted<br>Mapped |      | Chatrict<br>Mapped But<br>Galaxii |    | Overlay |     | Type of Joring<br>Chilled |   | Bide-ty<br>Rousing<br>Chartet |   | Afterdable<br>Housing<br>District |   | 1.Family<br>Teatment | J.Family<br>Testinard | L-Family<br>Teatment            |         |
| -   | Teorges Fa                      | el Duicheta  | Hodore Dobre                         | Historic Dollari             | Yes                |      | NO.                               | -  | Vee     |     | Mend with<br>Residented   |   | THD .                         |   | No                                | - | Overlay -            | Owner                 | Ourley                          | - 0     |
| -   | Falad (Vilage                   | e) Dutchesus | R-10                                 | One Family Residence         | West.              |      | NO                                | -  | No      | +   | Primarily<br>Recidentual  | ÷ | No                            | - | 140                               |   | Alcond Core -        | Prohibited            | Prohibited                      | • p     |
|     | Felkit (Village                 | o Dutchesa   | R75                                  | One or Two Family Residence  | 100                |      | 10                                | .) | No      | ÷   | Primarily<br>Residentia   |   | 70                            |   | 140                               |   | Alcund Care -        | Allowed Core          | Protected                       | - p     |
|     | Fishell (Village                | o Dukthens   | 8.50                                 | Tree or More Farry Residence | Vis                |      | 740                               |    | No      |     | Primarily<br>Residential  | ģ | 740                           |   | No                                |   | Alouestion:          | Puntient              | Aloved Con                      | e - A   |
| -   | Fishell (Villege                | Dukchess     | VC-80                                | Vilage Center Business       | Non                |      | 190                               |    | No      |     | Mode with<br>Residential  |   | NO                            |   | 16                                |   | Alound Core -        | Alound Cox -          | Aloved Con                      | e = . A |
|     | Fished Wilson                   | 0 Dutchess   | 78                                   | Parved Business              | You                |      | NO                                | 2  | 141     | +   | Mood with<br>Residential  | + | No                            | - | No                                |   | Alound Cox -         | Allowed Cox -         | Alowed/Con                      | A       |
| -   | Fishell (Village                | o Datchess   | 00-1                                 | General Dusiness 1           | Ves                |      | No                                |    | No      |     | Mood with<br>Residential  |   | 16                            |   | No.                               |   | Aloued Corx -        | AllowedCore           | Alcondition                     | A       |
| -   | Fahkil (Village                 | o Datchess   | -06-2                                | General Business 2           | Yee.               |      | no                                | ۰, | No      |     | Nonrosidential            |   | No.                           |   | No                                | - | Prohibilisd *        | Published ·           | Prohibited                      | - P     |
| 87. | Fishkik (Village                | i) Datchess  | 41                                   | Planed Industry              | You                |      | No.                               | *  | No      |     | Normaldential             | + | No                            |   | No                                |   | Prohibited *         | Prohibited            | Prohibited                      | + p     |
| -   | Folkil (Viliage                 | d Dulchena   | LC.                                  | Land Continuation            | Mate               | +    | No                                | ÷  | No.     | . + | Nerrouderful              | + | NO.                           |   | No                                | + | Prohibilited *       | Prohibited -          | <ul> <li>Prohibilied</li> </ul> | - p     |
| **  | Fished (Village                 | 0 Dutchess   | Historic Press                       | Historic Prevenation         | Ves                |      | No                                | +  | Net     |     | Mood with<br>Rendering    |   | NO                            | - | 10.                               |   | Owney                | Owney                 | Owney                           | - 0     |
| -   | Amena                           | Database     | -                                    | Raw Association              | Wes.               | -    | N0                                | •  | N       |     | Primarily<br>Resultantual |   | 740                           |   | 10                                |   | Altheod Care 1       | Public Hearth         | Public Heart                    | • - P   |
|     | * # 3                           | I Ariste     | ion Information                      | · Zoning Information +       | Discrepan          | ciel |                                   |    |         |     |                           |   |                               |   |                                   |   |                      |                       |                                 |         |