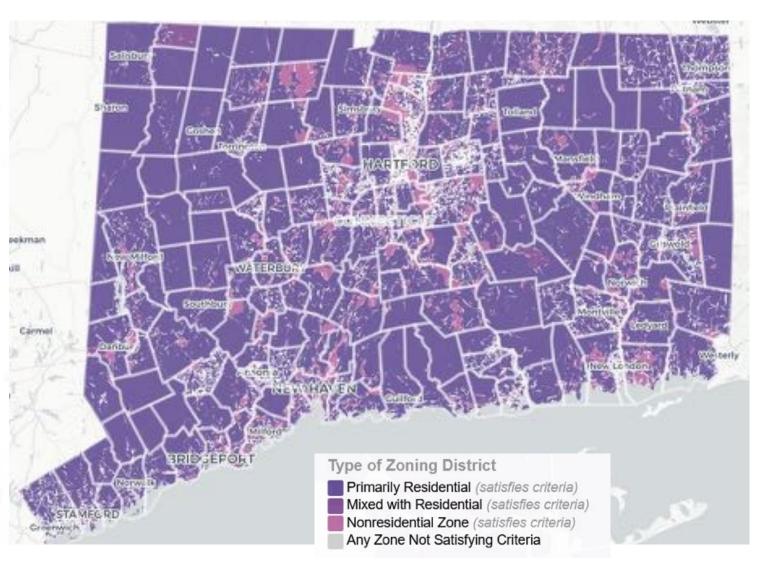

#### **Connecticut Zoning Atlas**

This interactive map shows how outdated zoning laws make it hard to build diverse, affordable housing.

Use checkboxes below to filter zones in the map. Click a town to see what % of its territory satisfies selected criteria.

#### Type of Zoning District

Primarily Residential (satisfies criteria) Mixed with Residential (satisfies criteria) Nonresidential Zone (satisfies criteria) Any Zone Not Satisfying Criteria

#### **Zone Opacity**

Learn more about this map. We can reform zoning laws to help Connecticut grow economically and equitably. Text ZONING to 313131 or visit www.desegregatect.org to learn more.

Then land meeting the criteria shows up in purple.