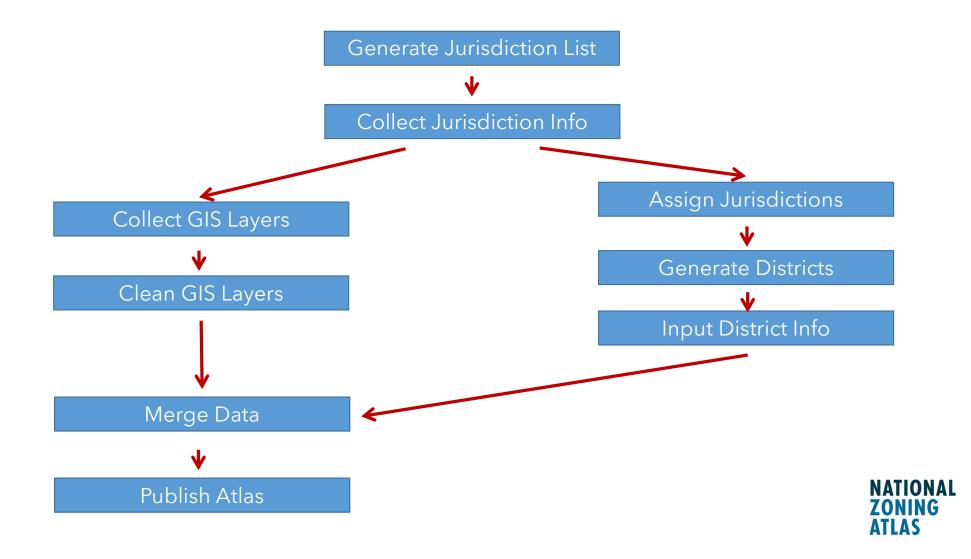

#### IV. ANALYZING ZONING CODES

In Part III, you completed 7 critical columns in the Spreadsheet. The Jurisdiction and County columns, completed in Part II, involved basic information. The Abbreviated District Name and Full District Name columns, completed in Part III, resulted from the process (likely still ongoing as you read this) of searching the zoning text, map, and shapefiles for district names. In the last three columns – District Mapped, District Mapped but Extinct, and Overlay – you made assessments based on the way districts are depicted graphically.

This Part puts graphic depictions aside and relies solely on the zoning text. Zoning code analysts will be using the zoning text to: classify zoning districts; catalogue uses, lots, and structures; and verify data. All Spreadsheet columns listed in this Part are located in the Zoning Information tab, and not the Jurisdiction Information tab.