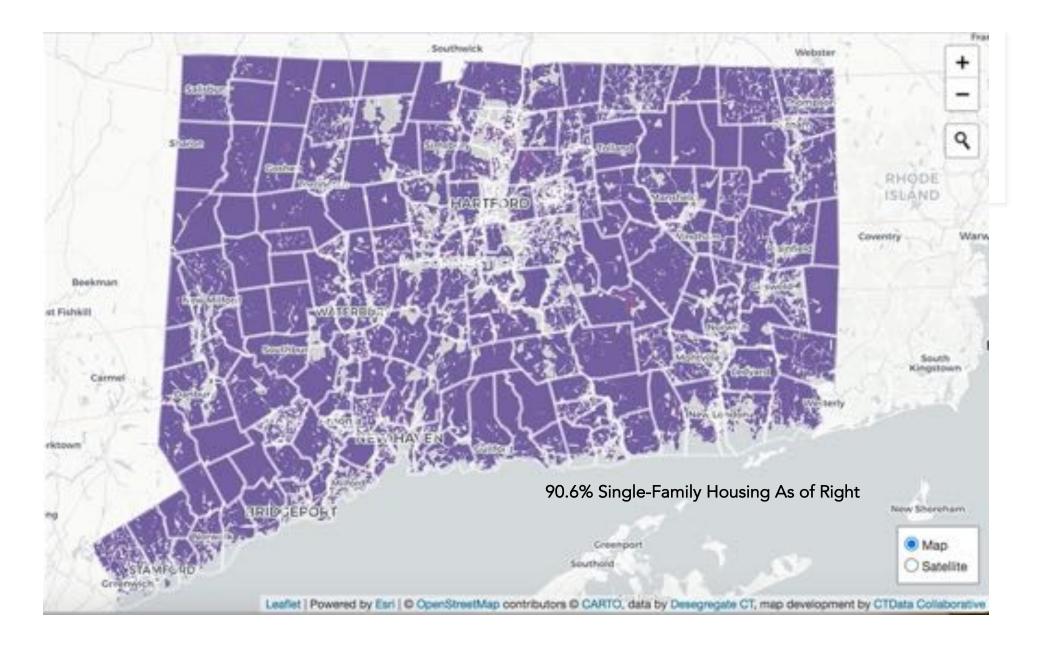

- Zones primarily for <u>single-family housing</u>
- Allows <u>accessory apartments</u>
- Zones for <u>multi-family housing</u> around shops, or any train/CTfastrak station
  - Walkable, mixed-use neighborhoods are good for the environment, health, and economic growth.
- Requires large minimum lot sizes