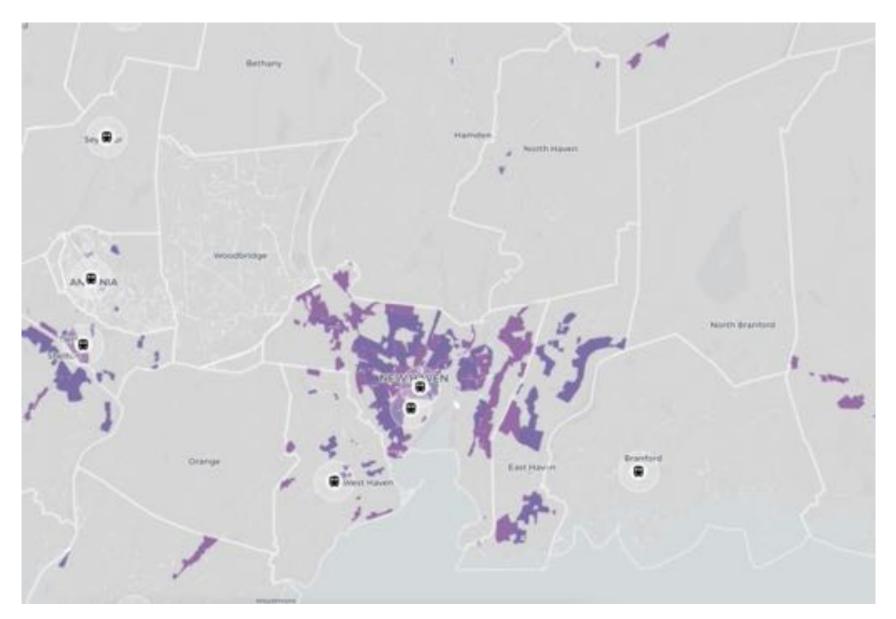

- Zones primarily for <u>single-family housing</u>
- Allows <u>accessory apartments</u>
- Zones for <u>multi-family housing</u> around shops, or any train/CTfastrak station
  - Walkable, mixed-use neighborhoods are good for the environment, health, and economic growth.
- Requires large minimum lot sizes