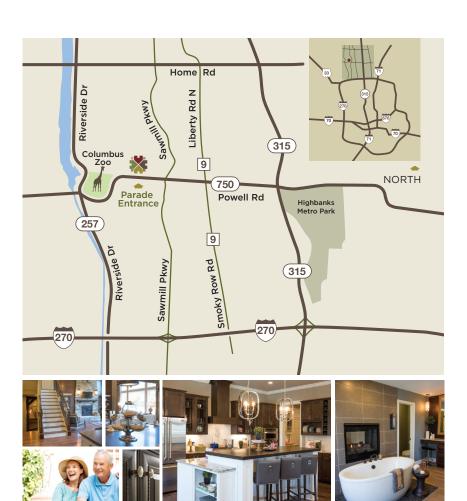

### **DIRECTIONS**

Verona is located just east of the Columbus Zoo on Powell Road (SR 750). From I-270, take the Sawmill Road exit and travel North approx. 4 miles on Sawmill Road (which will turn into Sawmill Parkway). Turn left (West) on to Powell Road (SR 750) and travel approx. 0.7 miles. The entrance to Verona will be on your right (watch for signs).

### FOR GPS DEVICES

Because of the new nature of the development, the address for the BIA Parade of Homes may not register on your GPS device.

However, the Verona development is located on the site of the former Shamrock Golf Club (4436 Powell Road, Powell, Ohio 43065).