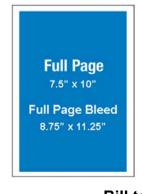

| 6x    | 3x    | 1 x   | B/W Rates per ad |
|-------|-------|-------|------------------|
| \$460 | \$480 | \$500 | Full Page        |
| 325   | 335   | 350   | ½ Page           |
| 235   | 245   | 250   | ¼ Page           |