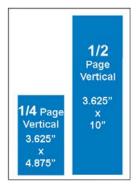

| 6x    | 3x    | 1 x   | B/W Rates per ad |
|-------|-------|-------|------------------|
| \$460 | \$480 | \$500 | Full Page        |
| 325   | 335   | 350   | ½ Page           |
| 235   | 245   | 250   | ¼ Page           |