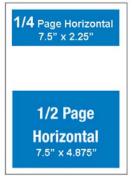

| 6x    | 3x    | 1 x   | B/W Rates per ad |
|-------|-------|-------|------------------|
| \$460 | \$480 | \$500 | Full Page        |
| 325   | 335   | 350   | ½ Page           |
| 235   | 245   | 250   | ¼ Page           |