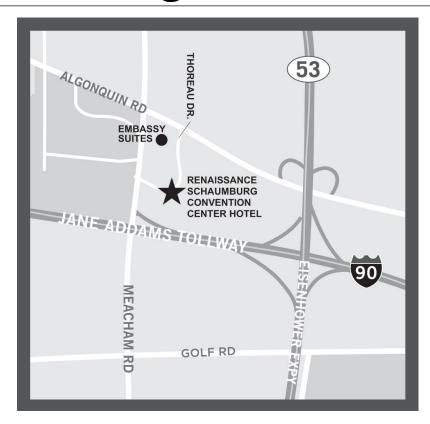

## North on 355 from Naperville

Use the right 2 lanes to take the IL-53 N/I-90 exit toward IL-62/Algonquin Rd. Keep left at the fork to continue toward IL-62 W/W Algonquin Rd. Take the Algonquin Rd exit on the left. Keep right at the fork and merge onto IL-62 W/W Algonquin Rd. Turn left onto Thoreau Dr N. The Renaissance is on the left.

# **South on 53 from Wisconsin**

Use the right lane to take the I-90 exit toward Rockford/Chicago. Keep right, follow signs for IL-62 and merge onto IL-62 W/E Algonquin Rd. Keep right at the fork and merge onto IL-62 W/W Algonquin Rd. Turn left onto Thoreau Dr. The Renaissance is on the left.

## East on 90 from Rockford

Use the 2nd from the right lane to take the I-290/IL-53 exit toward Chicago/W Suburbs. Keep left at the fork to continue on Exit 68 B, follow signs for IL-53 N. Take the Algonquin Rd exit on the left. Keep right at the fork and merge onto IL-62 W/W Algonquin Rd. Merge onto IL-62 W/W Algonquin Rd. Turn left onto Thoreau Dr N. The Renaissance is on the left.

#### **West on 90 from Chicago**

Take exit 67 for Meacham Road. Turn right onto N Meacham Road. The Renaissance is on the right.