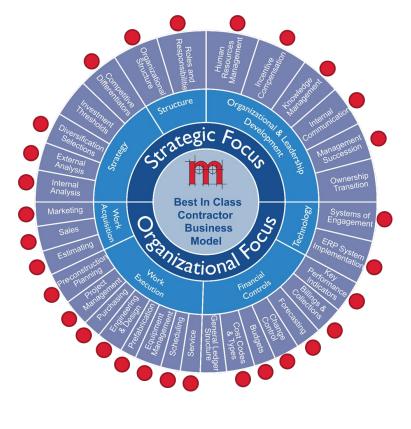

#### Construction Operations - an Overview

**Construction Operations – Detail** 

The Field Performs/Uses/Contributes to These: