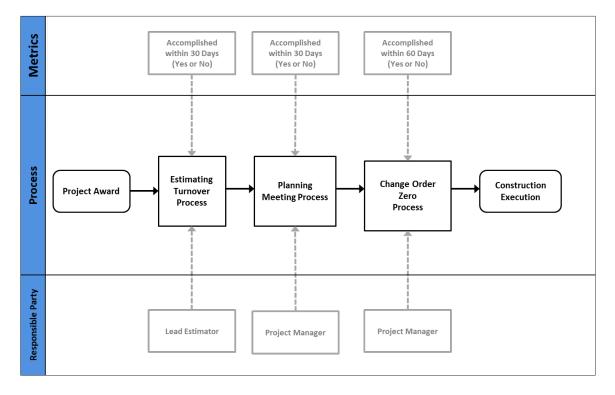

|
| Right information | Defined processes   |
| Right tools       | Great communication |
| Right materials   | Effective structure |
| Furnished:        | Strong leadership   |
| > When needed     |                     |
| How needed        |                     |
| > Where needed    |                     |
|                   |                     |





# **Complexity of Construction Operations**

#### Four Tenants of the Most Successful Construction Firms

- 1. Hire the Right People
- 2. Strong Organizational Culture
- 3. Financial Aptitude
- 4. Discipline

#### Construction Operations - an Overview







**Construction Operations – Detail** 



The Field Performs/Uses/Contributes to These:







### Tools to Enable Success

#### Pre-Job Planning Process Overview













#### Short Interval Plans

• 3 week look aheads are done to communicate the plan including materials, equipment, tools, other needs that are not yet on site for the work, as well as production targets

#### Short Interval Plans – Underutilization

- Obstacles to excellence:
  - "I don't have time"
  - "I don't see the value"

#### Short Interval Plans

| Sho | rt Interval Plan - | Entry                                            |          |        |        |       |            |           |     |     |     |          |      |     |     |            |        |
|-----|--------------------|--------------------------------------------------|----------|--------|--------|-------|------------|-----------|-----|-----|-----|----------|------|-----|-----|------------|--------|
|     |