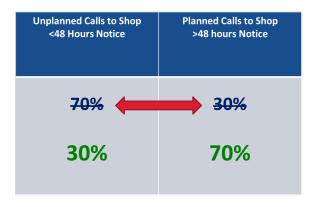

#### Short Interval Plans - Done Poorly

| Unplanned Calls to Shop | Planned Calls to Shop |
|-------------------------|-----------------------|
| <48 Hours Notice        | >48 hours Notice      |
| 70%                     | 30%                   |

This means that 70% of the time, we are using HOPE as a strategy to achieve excellence.