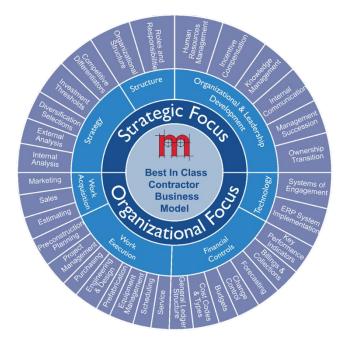

Operations?

| Desired:          | Accomplished by:    |
|-------------------|---------------------|
|                   |                     |
| Right information | Defined processes   |
| Right tools       | Great communication |
| Right materials   | Effective structure |
| Furnished:        | Strong leadership   |
| > When needed     |                     |
| How needed        |                     |
| > Where needed    |                     |
|                   |                     |





# **Complexity of Construction Operations**

#### Four Tenants of the Most Successful Construction Firms

- 1. Hire the Right People
- 2. Strong Organizational Culture
- 3. Financial Aptitude
- 4. Discipline

#### Construction Operations - an Overview







**Construction Operations – Detail** 



The Field Performs/Uses/Contributes to These:







### Tools to Enable Success

#### Pre-Job Planning Process Overview













#### Short Interval Plans

• 3 week look aheads are done to communicate the plan including materials, equipment, tools, other needs that are not yet on site for the work, as well as production targets

#### Short Interval Plans – Underutilization

- Obstacles to excellence:
  - "I don't have time"
  - "I don't see the value"

#### Short Interval Plans

| Sho | rt Interval Plan - | Entry                                            |          |        |        |       |            |           |     |     |     |          |      |     |     |            |        |
|-----|--------------------|--------------------------------------------------|----------|-------