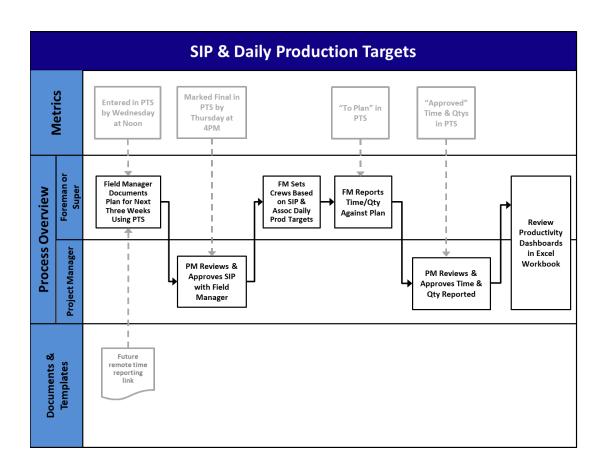

#### Short Interval Plans

• 3 week look aheads are done to communicate the plan including materials, equipment, tools, other needs that are not yet on site for the work, as well as production targets

#### Short Interval Plans – Underutilization

- Obstacles to excellence:
  - "I don't have time"
  - "I don't see the value"

#### Short Interval Plans – Done Well

How different would this be?

#### Operationally? Culturally? Financially?

#### Time Reporting

• Time reporting should be accurate

|       | Employee Time - All Employees on . | Job  | Trade / Mon 02/11 Tue 02/12 |      |    |      | 2/12 | Wed 02/13 Thu 02/14 |    |      | Fri 02/15 |      | Sat 02/16 |      | Sun 02/17 |      | Final? |  |       |
|-------|------------------------------------|------|-----------------------------|------|----|------|------|---------------------|----|------|-----------|------|-----------|------|-----------|------|--------|--|-------|
|       | Phase Code                         | Area | Skill                       | Reg  | от | Reg  | ОТ   | Reg                 | от | Reg  | ОТ        | Reg  | от        | Reg  | от        | Reg  | от     |  |       |
| 0     |                                    |      |                             | 8.00 |    | 8.00 |      | 8.00                |    | 8.00 |           | 8.00 |           | 0.00 |           | 0.00 |        |  | 40.00 |
| CLEA  | AN UP                              | 00   |                             | 0.25 |    | 0.25 |      | 0.25                |    | 0.25 |           | 0.25 |           | 0.00 |           | 0.00 |        |  |       |
| SAFE  | TY TRAINING                        | 00   |                             | 0.25 |    | 0.25 |      | 0.25                |    | 0.25 |           | 0.25 |           | 0.00 |           | 0.00 |        |  |       |
| P1 BR | RNCH WIRE #8 & SM                  | P1   |                             | 7.50 |    | 7.50 |      | 7.50                |    | 7.50 |           | 7.50 |           | 0.00 |           | 0.00 |        |  |       |
| 2     |                                    |      |                             | 8.00 |    | 8.00 |      | 8.00                |    | 8.00 |           | 8.00 |           | 0.00 |           | 0.00 |        |  | 40.00 |
| CLEA  | AN UP                              | 00   |                             | 0.25 |    | 0.25 |      | 0.25                |    | 0.25 |           | 0.25 |           | 0.00 |           | 0.00 |        |  |       |
| SAFE  | TY TRAINING                        | 00   |                             | 0.25 |    | 0.25 |      | 0.25                |    | 0.25 |           | 0.25 |           | 0.00 |           | 0.00 |        |  |       |
| P1 BR | RNCH WIRE #8 & SM                  | P1   |                             | 7.50 |    | 7.50 |      | 7.50                |    | 7.50 |           | 7.50 |           | 0.00 |           | 0.00 |        |  |       |
| 0     |                                    |      |                             | 8.00 |    | 8.00 |      | 8.00                |    | 8.00 |           | 8.00 |           | 0.00 |           | 0.00 |        |  | 40.00 |
| DIRE  | CT JOB SUPERVISION                 | 00   |                             | 2.00 |    | 2.00 |      | 2.00                |    | 2.00 |           | 2.00 |           | 0.00 |           | 0.00 |        |  |       |
| CLEA  | AN UP                              | 00   |                             | 0.25 |    | 0.25 |      | 0.25                |    | 0.25 |           | 0.25 |           | 0.00 |           | 0.00 |        |  |       |

#### **Quantity Reporting**

- Quantity reporting should be accurate
- Analysis of planned activities versus unplanned must be completed

| Activities Planned for week STARTING: 02/11/2019 |            |                          |      | Budget Previous JTD |    |           |    |         | Week      | Target    | Week Act  | JTD |         |
|--------------------------------------------------|------------|--------------------------|------|---------------------|----|-----------|----|---------|-----------|-----------|-----------|-----|---------|
|                                                  | Phase Code | Description              | Area | Quantity            | UM | Quantity  | UM | % Comp  | per Plan  | per Time  | Quantity  | UM  | % Comp  |
| 0                                                | 00-00-703  | DIRECT JOB SUPERVISION   | 00   | 2,080.00            | HR | 1,112.80  | HR | 53.50%  | 15.00     | 14.00     | 20.80     | HR  | 54.50%  |
| 0                                                | 00-00-709  | CLEAN UP                 | 00   | 470.00              | HR | 267.90    | HR | 57.00%  | 10.00     | 9.25      | 11.75     | HR  | 59.50%  |
| 0                                                | 00-00-711  | SAFETY TRAINING          | 00   | 374.00              | HR | 374.00    | HR | 100.00% | 10.00     | 9.25      | 0.00      | HR  | 100.00% |
| 0                                                | 00-D1-410  | D1 LIGHTING              | D1   | 555.00              | EA | 555.00    | EA | 100.00% | 0.00      | 41.14     | 0.00      | EA  | 100.00% |
| 0                                                | 00-NC-360  | NC FEED WIRE #6 & LG     | NC   | 7,737.00            | LF | 0.00      | LF | 0.00%   | 2,481.25  | 0.00      | 0.00      | LF  | 0.00%   |
| 0                                                | 00-P1-350  | P1 BRNCH WIRE #8 & SM    | P1   | 65,151.00           | LF | 45,279.95 | LF | 69.50%  | 18,690.86 | 23,319.07 | 16,613.50 | LF  | 95.00%  |
| 0                                                | 00-P1-360  | P1 FEED WIRE #6 & LG     | P1   | 4,309.00            | LF | 0.00      | LF | 0.00%   | 1,776.90  | 666.34    | 689.44    | LF  | 16.00%  |
| 0                                                | 00-P1-410  | P1 LIGHTING              | P1   | 146.00              | EA | 94.90     | EA | 65.00%  | 42.16     | 47.44     | 29.20     | EA  | 85.00%  |
| 0                                                | 00-P1-440  | P1 WALL DEVICES AND TRIM | P1   | 351.00              | EA | 0.00      | EA | 0.00%   | 78.28     | 0.00      | 0.00      | EA  | 0.00%   |

#### Productivity Data

• Proving the impact

|      |                |                                                                                                                  |                                                                                                                                                                                                                                                   | Budget                                                                                                                                                                                                                                                                                                                                          |                                                                                                                                                                                                                                                                                                                                                                                                                                                                                                                                                                                                                                                                                  | Hou                                                                                                                                                                                                                                                                                                                                                                         | rs                                                                                                                                                                                                                                                                                                                                                                                                                                                                                      | Qua                                                                                                                                                                                                                                                                                                                                                                                                                                                                                                                                                                                              | antity                                                                                                                                                                                                                                                                                                                                                                                                                                                                                                                                                                                                                                                                                                                    |                                                                                                                                                                                                                                                                                                                                                                                                                                                                                                                                                                                                                                             |
|------|----------------|------------------------------------------------------------------------------------------------------------------|---------------------------------------------------------------------------------------------------------------------------------------------------------------------------------------------------------------------------------------------------|-------------------------------------------------------------------------------------------------------------------------------------------------------------------------------------------------------------------------------------------------------------------------------------------------------------------------------------------------|----------------------------------------------------------------------------------------------------------------------------------------------------------------------------------------------------------------------------------------------------------------------------------------------------------------------------------------------------------------------------------------------------------------------------------------------------------------------------------------------------------------------------------------------------------------------------------------------------------------------------------------------------------------------------------|-----------------------------------------------------------------------------------------------------------------------------------------------------------------------------------------------------------------------------------------------------------------------------------------------------------------------------------------------------------------------------|-----------------------------------------------------------------------------------------------------------------------------------------------------------------------------------------------------------------------------------------------------------------------------------------------------------------------------------------------------------------------------------------------------------------------------------------------------------------------------------------|--------------------------------------------------------------------------------------------------------------------------------------------------------------------------------------------------------------------------------------------------------------------------------------------------------------------------------------------------------------------------------------------------------------------------------------------------------------------------------------------------------------------------------------------------------------------------------------------------|---------------------------------------------------------------------------------------------------------------------------------------------------------------------------------------------------------------------------------------------------------------------------------------------------------------------------------------------------------------------------------------------------------------------------------------------------------------------------------------------------------------------------------------------------------------------------------------------------------------------------------------------------------------------------------------------------------------------------|---------------------------------------------------------------------------------------------------------------------------------------------------------------------------------------------------------------------------------------------------------------------------------------------------------------------------------------------------------------------------------------------------------------------------------------------------------------------------------------------------------------------------------------------------------------------------------------------------------------------------------------------|
| Area | Phase Code     | Description                                                                                                      | Labor                                                                                                                                                                                                                                             | Quantity                                                                                                                                                                                                                                                                                                                                        | <u>UM</u>                                                                                                                                                                                                                                                                                                                                                                                                                                                                                                                                                                                                                                                                        | Actual                                                                                                                                                                                                                                                                                                                                                                      | Earned                                                                                                                                                                                                                                                                                                                                                                                                                                                                                  | Week                                                                                                                                                                                                                                                                                                                                                                                                                                                                                                                                                                                             | To Date                                                                                                                                                                                                                                                                                                                                                                                                                                                                                                                                                                                                                                                                                                                   | % Comp                                                                                                                                                                                                                                                                                                                                                                                                                                                                                                                                                                                                                                      |
| 00   | 00-00-703      | DIRECT JOB SUPERVISION                                                                                           | 2,080.00                                                                                                                                                                                                                                          | 2,080                                                                                                                                                                                                                                                                                                                                           | HR                                                                                                                                                                                                                                                                                                                                                                                                                                                                                                                                                                                                                                                                               | 14.00                                                                                                                                                                                                                                                                                                                                                                       | 20.80                                                                                                                                                                                                                                                                                                                                                                                                                                                                                   | 20.80                                                                                                                                                                                                                                                                                                                                                                                                                                                                                                                                                                                            | 1,133.60                                                                                                                                                                                                                                                                                                                                                                                                                                                                                                                                                                                                                                                                                                                  | 54.50%                                                                                                                                                                                                                                                                                                                                                                                                                                                                                                                                                                                                                                      |
|      | 00-00-709      | CLEAN UP                                                                                                         | 470.00                                                                                                                                                                                                                                            | 470                                                                                                                                                                                                                                                                                                                                             | HR                                                                                                                                                                                                                                                                                                                                                                                                                                                                                                                                                                                                                                                                               | 9.25                                                                                                                                                                                                                                                                                                                                                                        | 11.75                                                                                                                                                                                                                                                                                                                                                                                                                                                                                   | 11.75                                                                                                                                                                                                                                                                                                                                                                                                                                                                                                                                                                                            | 279.65                                                                                                                                                                                                                                                                                                                                                                                                                                                                                                                                                                                                                                                                                                                    | 59.50%                                                                                                                                                                                                                                                                                                                                                                                                                                                                                                                                                                                                                                      |
|      | 00-00-711      | SAFETY TRAINING                                                                                                  | 374.00                                                                                                                                                                                                                                            | 374                                                                                                                                                                                                                                                                                                                                             | HR                                                                                                                                                                                                                                                                                                                                                                                                                                                                                                                                                                                                                                                                               | 9.25                                                                                                                                                                                                                                                                                                                                                                        | 0.00                                                                                                                                                                                                                                                                                                                                                                                                                                                                                    | 0.00                                                                                                                                                                                                                                                                                                                                                                                                                                                                                                                                                                                             | 374.00                                                                                                                                                                                                                                                                                                                                                                                                                                                                                                                                                                                                                                                                                                                    | 100.00%                                                                                                                                                                                                                                                                                                                                                                                                                                                                                                                                                                                                                                     |
| D1   | 00-D1-410      | D1 LIGHTING                                                                                                      | 371.00                                                                                                                                                                                                                                            | 555                                                                                                                                                                                                                                                                                                                                             | EA                                                                                                                                                                                                                                                                                                                                                                                                                                                                                                                                                                                                                                                                               | 27.50                                                                                                                                                                                                                                                                                                                                                                       | 0.00                                                                                                                                                                                                                                                                                                                                                                                                                                                                                    | 0.00                                                                                                                                                                                                                                                                                                                                                                                                                                                                                                                                                                                             | 555.00                                                                                                                                                                                                                                                                                                                                                                                                                                                                                                                                                                                                                                                                                                                    | 100.00%                                                                                                                                                                                                                                                                                                                                                                                                                                                                                                                                                                                                                                     |
| NC   | 00-NC-360      | NC FEED WIRE #6 & LG                                                                                             | 343.00                                                                                                                                                                                                                                            | 7,737                                                                                                                                                                                                                                                                                                                                           | LF                                                                                                                                                                                                                                                                                                                                                                                                                                                                                                                                                                                                                                                                               | 0.00                                                                                                                                                                                                                                                                                                                                                                        | 0.00                                                                                                                                                                                                                                                                                                                                                                                                                                                                                    | 0.00                                                                                                                                                                                                                                                                                                                                                                                                                                                                                                                                                                                             | 0.00                                                                                                                                                                                                                                                                                                                                                                                                                                                                                                                                                                                                                                                                                                                      | 0.00%                                                                                                                                                                                                                                                                                                                                                                                                                                                                                                                                                                                                                                       |
| P1   | 00-P1-350      | P1 BRNCH WIRE #8 & SM                                                                                            | 366.00                                                                                                                                                                                                                                            | 65,151                                                                                                                                                                                                                                                                                                                                          | LF                                                                                                                                                                                                                                                                                                                                                                                                                                                                                                                                                                                                                                                                               | 131.00                                                                                                                                                                                                                                                                                                                                                                      | 93.33                                                                                                                                                                                                                                                                                                                                                                                                                                                                                   | 16,613.50                                                                                                                                                                                                                                                                                                                                                                                                                                                                                                                                                                                        | 61,893.45                                                                                                                                                                                                                                                                                                                                                                                                                                                                                                                                                                                                                                                                                                                 | 95.00%                                                                                                                                                                                                                                                                                                                                                                                                                                                                                                                                                                                                                                      |
|      | 00-P1-360      | P1 FEED WIRE #6 & LG                                                                                             | 97.00                                                                                                                                                                                                                                             | 4,309                                                                                                                                                                                                                                                                                                                                           | LF                                                                                                                                                                                                                                                                                                                                                                                                                                                                                                                                                                                                                                                                               | 15.00                                                                                                                                                                                                                                                                                                                                                                       | 15.52                                                                                                                                                                                                                                                                                                                                                                                                                                                                                   | 689.44                                                                                                                                                                                                                                                                                                                                                                                                                                                                                                                                                                                           | 689.44                                                                                                                                                                                                                                                                                                                                                                                                                                                                                                                                                                                                                                                                                                                    | 16.00%                                                                                                                                                                                                                                                                                                                                                                                                                                                                                                                                                                                                                                      |
|      | 00-P1-410      | P1 LIGHTING                                                                                                      | 277.00                                                                                                                                                                                                                                            | 146                                                                                                                                                                                                                                                                                                                                             | EA                                                                                                                                                                                                                                                                                                                                                                                                                                                                                                                                                                                                                                                                               | 90.00                                                                                                                                                                                                                                                                                                                                                                       | 55.40                                                                                                                                                                                                                                                                                                                                                                                                                                                                                   | 29.20                                                                                                                                                                                                                                                                                                                                                                                                                                                                                                                                                                                            | 124.10                                                                                                                                                                                                                                                                                                                                                                                                                                                                                                                                                                                                                                                                                                                    | 85.00%                                                                                                                                                                                                                                                                                                                                                                                                                                                                                                                                                                                                                                      |
|      | 00-P1-440      | P1 WALL DEVICES AND TRIM                                                                                         | 269.00                                                                                                                                                                                                                                            | 351                                                                                                                                                                                                                                                                                                                                             | EA                                                                                                                                                                                                                                                                                                                                                                                                                                                                                                                                                                                                                                                                               | 0.00                                                                                                                                                                                                                                                                                                                                                                        | 0.00                                                                                                                                                                                                                                                                                                                                                                                                                                                                                    | 0.00                                                                                                                                                                                                                                                                                                                                                                                                                                                                                                                                                                                             | 0.00                                                                                                                                                                                                                                                                                                                                                                                                                                                                                                                                                                                                                                                                                                                      | 0.00%                                                                                                                                                                                                                                                                                                                                                                                                                                                                                                                                                                                                                                       |
|      | 00<br>D1<br>NC | 00 00-00-703<br>00-00-709<br>00-00-711<br>D1 00-D1-410<br>NC 00-NC-360<br>P1 00-P1-350<br>00-P1-360<br>00-P1-410 | 00 00-00-703 DIRECT JOB SUPERVISION   00-00-709 CLEAN UP   00-00-711 SAFETY TRAINING   D1 00-01-410 D1 LIGHTING   NC 00-NC-360 NC FEED WIRE #6 & LG   P1 00-P1-350 P1 BRNCH WIRE #8 & SM   00-P1-360 P1 FEED WIRE #6 & LG   00-P1-410 P1 LIGHTING | Area Phase.Cool Description Labor.   00 00-00-703 DIRECT JOB SUPERVISION 2,080.00   0 00-00-709 CLEAN UP 470.00   0 00-00-711 SAFETY TRAINING 374.00   0 0-01-1410 D1 LIGHTING 371.00   NC 0-0-0-360 NC FEED WIRE #6 & LG 343.00   P1 0-01-350 P1 BRNCH WIRE #8 & SM 366.00   0-01-360 P1 FEED WIRE #6 & LG 97.00   0-01-410 P1 LIGHTING 277.00 | Area Phase Code Description Labor Outstand   00 00-00-703 DIRECT JOB SUPERVISION 2,08.00 2,08.00 2,08.00 2,08.00 2,08.00 2,08.00 2,08.00 2,08.00 2,08.00 2,08.00 2,08.00 2,08.00 2,08.00 2,08.00 2,08.00 2,08.00 2,08.00 2,08.00 2,08.00 2,08.00 2,08.00 2,08.00 2,08.00 2,08.00 2,08.00 2,08.00 2,08.00 2,08.00 2,08.00 2,08.00 2,08.00 2,08.00 2,08.00 2,08.00 2,08.00 2,08.00 2,08.00 2,08.00 2,08.00 2,08.00 2,08.00 2,08.00 2,08.00 2,08.00 2,08.00 2,08.00 2,08.00 2,08.00 2,08.00 2,08.00 2,08.00 2,08.00 2,08.00 2,08.00 2,08.00 2,08.00 2,08.00 2,08.00 2,08.00 2,08.00 2,08.00 2,08.00 2,08.00 2,08.00 2,08.00 2,08.00 2,08.00 2,08.00 2,08.00 2,08.00 2,08.00 2,08.00 | 00 00-00-703 DIRECT JOB SUPERVISION 2,080.00 2,080 HR   00-00-709 CLEAN UP 470.00 470 HR   00-00-711 SAFETY TRAINING 374.00 374 HR   D1 00-D1-410 D1 LIGHTING 371.00 555 EA   NC 00-NC-360 NC FEED WIRE #6 & LG 343.00 7,737 LF   P1 00-P1-350 P1 BRNCH WIRE #8 & SM 366.00 65,151 LF   00-P1-360 P1 FEED WIRE #6 & LG 97.00 4,309 LF   00-P1-410 P1 LIGHTING 277.00 146 EA | Area Phase Code Description Labor Ouantity UM Actual   00 00-00-703 DIRECT JOB SUPERVISION 2,080.00 2,080.01 RA 14.00   00 00-00-709 CLEAN UP 470.00 470 HR 9.25   00-00-711 SAFETY TRAINING 374.00 374 HR 9.25   D1 00-D1-410 D1 LIGHTING 371.00 555 EA 27.50   NC 00-NC-360 NC FEED WIRE #6 & LG 343.00 7,737 LF 0.00   P1 00-P1-350 P1 BRNCH WIRE #8 & SM 366.00 655.151 LF 131.00   00-P1-360 P1 FEED WIRE #6 & LG 97.00 4,309 LF 15.00   00-P1-410 P1 LIGHTING 277.00 146 EA 90.00 | Area Phase Code Description Labor Quantity UM Actual Earned   00 00-00-703 DIRECT JOB SUPERVISION 2,080.00 2,080 HR 14.00 20.86   00-00-709 CLEAN UP 470.00 470 HR 9.25 11.75   00-00-711 SAFETY TRAINING 374.00 374 HR 9.25 0.00   D1 00-D1-410 D LIGHTING 371.00 555 EA 27.50 0.00   NC 00-NC-360 NC FEED WIRE #6 & LG 343.00 7,737 LF 0.00 0.00   P1 00-P1-350 P1 BRNCH WIRE #8 & SM 366.00 65,151 LF 131.00 93.33   00-P1-360 P1 FEED WIRE #6 & LG 97.00 4,309 LF 15.00 15.52   00-P1-410 P1 LIGHTING 277.00 146 EA 90.00 55.40   00-P1-440 P1 WALL DEVICES AND TRIM 269.00 351 EA 0.00 0.00 | Area Phase Code Description Labor Quantity UM Actual Earned Week   00 00-00-703 DIRECT JOB SUPERVISION 2,080.00 2,080.01 2,080.01 2,080.01 2,080.01 2,080.01 2,080.01 2,080.01 2,080.01 2,080.01 2,080.01 2,080.01 2,080.01 2,080.01 2,080.01 2,080.01 2,080.01 2,080.01 2,080.01 2,080.01 2,080.01 2,080.01 2,080.01 2,080.01 2,080.01 2,080.01 2,080.01 2,080.01 2,080.01 2,080.01 2,080.01 2,080.01 2,080.01 2,080.01 2,080.01 2,080.01 2,080.01 2,080.01 2,080.01 2,080.01 2,080.01 2,080.01 2,080.01 2,080.01 2,080.01 2,080.01 2,080.01 2,080.01 2,080.01 2,080.01 2,080.01 2,080.01 2,080.01 2,080.01 2,080.01 2,080.01 2,080.01 2,080.01 2,080.01 2,080.01 2,080.01 2,080.01 2,080.01 2,080.01 2,080.01 2,080.01< | Area Phase Code Description Labor Quantity UM Actual Earned Week To Date   00 00-00-703 DIRECT JOB SUPERVISION 2,080.00 2,080.00 2,080.01 14.00 20.00 20.00 11.33.60   00 00-00-709 CLEAN UP 470.00 470.01 RR 9.25 11.75 279.65   00-00-711 SAFETY TRAINING 374.00 374.01 9.25 0.000 0.00 374.00   D1 00-D1-410 D1 LIGHTING 371.00 555 EA 27.50 0.000 0.00 555.00   NC 00-NC-360 NC FEED WIRE #6 & LG 343.00 7,737 LF 0.00 0.000 0.000 0.000   P1 00-P1-300 P1 BRNCH WIRE #8 & SM 366.00 65,151 LF 131.00 93.33 16,135.30 61,893.45   00-P1-300 P1 EED WIRE #6 & LG 97.00 4,309 LF 15.00 15.55 689.44 689.44   00-P1-410 P1 LIGHTING 277.00 |