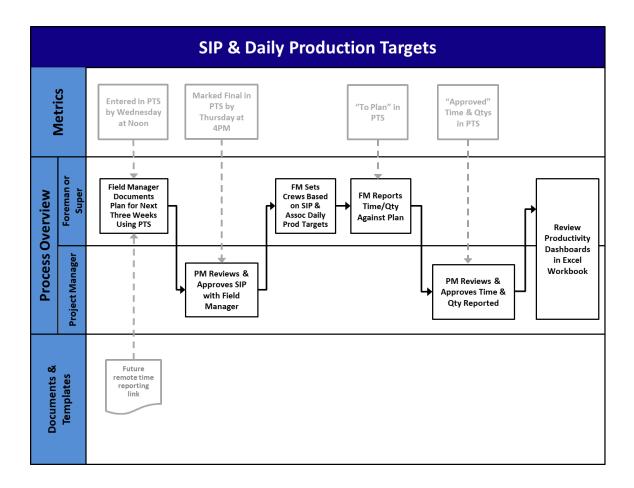

#### Short Interval Plans

• 3 week look aheads are done to communicate the plan including materials, equipment, tools, other needs that are not yet on site for the work, as well as production targets

#### Short Interval Plans – Underutilization

- Obstacles to excellence:
  - "I don't have time"
  - "I don't see the value"

#### Short Interval Plans – Done Well

How different would this be?

#### Operationally? Culturally? Financially?

#### Time Reporting

• Time reporting should be accurate

|       | Employee Time - All Employees on . | Job  | Trade / Mon 02/11 Tue 02/12 |      |    |      | 2/12 | Wed 02/13 Thu 02/14 |    |      | Fri 02/15 |      | Sat 02/16 |      | Sun 02/17 |      | Final? |  |       |
|-------|------------------------------------|------|-----------------------------|------|----|------|------|---------------------|----|------|-----------|------|-----------|------|-----------|------|--------|--|-------|
|       | Phase Code                         | Area | Skill                       | Reg  | от | Reg  | ОТ   | Reg                 | от | Reg  | ОТ        | Reg  | от        | Reg  | от        | Reg  | от     |  |       |
| 0     |                                    |      |                             | 8.00 |    | 8.00 |      | 8.00                |    | 8.00 |           | 8.00 |           | 0.00 |           | 0.00 |        |  | 40.00 |
| CLEA  | AN UP                              | 00   |                             | 0.25 |    | 0.25 |      | 0.25                |    | 0.25 |           | 0.25 |           | 0.00 |           | 0.00 |        |  |       |
| SAFE  | TY TRAINING                        | 00   |                             | 0.25 |    | 0.25 |      | 0.25                |    | 0.25 |           | 0.25 |           | 0.00 |           | 0.00 |        |  |       |
| P1 BR | RNCH WIRE #8 & SM                  | P1   |                             | 7.50 |    | 7.50 |      | 7.50                |    | 7.50 |           | 7.50 |           | 0.00 |           | 0.00 |        |  |       |
| 2     |                                    |      |                             | 8.00 |    | 8.00 |      | 8.00                |    | 8.00 |           | 8.00 |           | 0.00 |           | 0.00 |        |  | 40.00 |
| CLEA  | AN UP                              | 00   |                             | 0.25 |    | 0.25 |      | 0.25                |    | 0.25 |           | 0.25 |           | 0.00 |           | 0.00 |        |  |       |
| SAFE  | TY TRAINING                        | 00   |                             | 0.25 |    | 0.25 |      | 0.25                |    | 0.25 |           | 0.25 |           | 0.00 |           | 0.00 |        |  |       |
| P1 BR | RNCH WIRE #8 & SM                  | P1   |                             | 7.50 |    | 7.50 |      | 7.50                |    | 7.50 |           | 7.50 |           | 0.00 |           | 0.00 |        |  |       |
| 0     |                                    |      |                             | 8.00 |    | 8.00 |      | 8.00                |    | 8.00 |           | 8.00 |           | 0.00 |           | 0.00 |        |  | 40.00 |
| DIRE  | CT JOB SUPERVISION                 | 00   |                             | 2.00 |    | 2.00 |      | 2.00                |    | 2.00 |           | 2.00 |           | 0.00 |           | 0.00 |        |  |       |
| CLEA  | AN UP                              | 00   |                             | 0.25 |    | 0.25 |      | 0.25                |    | 0.25 |           | 0.25 |           | 0.00 |           | 0.00 |        |  |       |

#### **Quantity Reporting**

- Quantity reporting should be accurate
- Analysis of planned activities versus unplanned must be completed

| Activities Planned for week STARTING: 02/11/2019 |            |                          |      | Budget Previous JTD |    |           |    |         | Week      | Target    | Week Act  | JTD |         |
|--------------------------------------------------|------------|--------------------------|------|---------------------|----|-----------|----|---------|-----------|-----------|-----------|-----|---------|
|                                                  | Phase Code | Description              | Area | Quantity            | UM | Quantity  | UM | % Comp  | per Plan  | per Time  | Quantity  | UM  | % Comp  |
| 0                                                | 00-00-703  | DIRECT JOB SUPERVISION   | 00   | 2,080.00            | HR | 1,112.80  | HR | 53.50%  | 15.00     | 14.00     | 20.80     | HR  | 54.50%  |
| 0                                                | 00-00-709  | CLEAN UP                 | 00   | 470.00              | HR | 267.90    | HR | 57.00%  | 10.00     | 9.25      | 11.75     | HR  | 59.50%  |
| 0                                                | 00-00-711  | SAFETY TRAINING          | 00   | 374.00              | HR | 374.00    | HR | 100.00% | 10.00     | 9.25      | 0.00      | HR  | 100.00% |
| 0                                                | 00-D1-410  | D1 LIGHTING              | D1   | 555.00              | EA | 555.00    | EA | 100.00% | 0.00      | 41.14     | 0.00      | EA  | 100.00% |
| 0                                                | 00-NC-360  | NC FEED WIRE #6 & LG     | NC   | 7,737.00            | LF | 0.00      | LF | 0.00%   | 2,481.25  | 0.00      | 0.00      | LF  | 0.00%   |
| 0                                                | 00-P1-350  | P1 BRNCH WIRE #8 & SM    | P1   | 65,151.00           | LF | 45,279.95 | LF | 69.50%  | 18,690.86 | 23,319.07 | 16,613.50 | LF  | 95.00%  |
| 0                                                | 00-P1-360  | P1 FEED WIRE #6 & LG     | P1   | 4,309.00            | LF | 0.00      | LF | 0.00%   | 1,776.90  | 666.34    | 689.44    | LF  | 16.00%  |
| 0                                                | 00-P1-410  | P1 LIGHTING              | P1   | 146.00              | EA | 94.90     | EA | 65.00%  | 42.16     | 47.44     | 29.20     | EA  | 85.00%  |
| 0                                                | 00-P1-440  | P1 WALL DEVICES AND TRIM | P1   | 351.00              | EA | 0.00      | EA | 0.00%   | 78.28     | 0.00      | 0.00      | EA  | 0.00%   |

#### Productivity Data

• Proving the impact

|      |                |                                                                                                                  |                                                                                                                                                                                                                                                   | Budget                                                                                                                                                                                                                                                                                                                                          |                                                                                                                                                                                                                                                                                                                                                                                                                                                                                                                                                                                                                                                                                  | Hou                                                                                                                                                                                                                                                                                                                                                                         | rs                                                                                                                                                                                                                                                                                                                                                                                                                                                                                      | Qua                                                                                                                                                                                                                                                                                                                                                                                                                                                                                                                                                                                              | antity                                                                                                                                                                                                                                                                                                                                                                                                                                                                                                                                                                                                                                                                                                                    |                                                                                                                                                                                                                                                                                                                                                                                                                                                                                                                                                                                                                                             |
|------|----------------|------------------------------------------------------------------------------------------------------------------|---------------------------------------------------------------------------------------------------------------------------------------------------------------------------------------------------------------------------------------------------|-------------------------------------------------------------------------------------------------------------------------------------------------------------------------------------------------------------------------------------------------------------------------------------------------------------------------------------------------|----------------------------------------------------------------------------------------------------------------------------------------------------------------------------------------------------------------------------------------------------------------------------------------------------------------------------------------------------------------------------------------------------------------------------------------------------------------------------------------------------------------------------------------------------------------------------------------------------------------------------------------------------------------------------------|-----------------------------------------------------------------------------------------------------------------------------------------------------------------------------------------------------------------------------------------------------------------------------------------------------------------------------------------------------------------------------|-----------------------------------------------------------------------------------------------------------------------------------------------------------------------------------------------------------------------------------------------------------------------------------------------------------------------------------------------------------------------------------------------------------------------------------------------------------------------------------------|--------------------------------------------------------------------------------------------------------------------------------------------------------------------------------------------------------------------------------------------------------------------------------------------------------------------------------------------------------------------------------------------------------------------------------------------------------------------------------------------------------------------------------------------------------------------------------------------------|---------------------------------------------------------------------------------------------------------------------------------------------------------------------------------------------------------------------------------------------------------------------------------------------------------------------------------------------------------------------------------------------------------------------------------------------------------------------------------------------------------------------------------------------------------------------------------------------------------------------------------------------------------------------------------------------------------------------------|---------------------------------------------------------------------------------------------------------------------------------------------------------------------------------------------------------------------------------------------------------------------------------------------------------------------------------------------------------------------------------------------------------------------------------------------------------------------------------------------------------------------------------------------------------------------------------------------------------------------------------------------|
| Area | Phase Code     | Description                                                                                                      | Labor                                                                                                                                                                                                                                             | Quantity                                                                                                                                                                                                                                                                                                                                        | <u>UM</u>                                                                                                                                                                                                                                                                                                                                                                                                                                                                                                                                                                                                                                                                        | Actual                                                                                                                                                                                                                                                                                                                                                                      | Earned                                                                                                                                                                                                                                                                                                                                                                                                                                                                                  | Week                                                                                                                                                                                                                                                                                                                                                                                                                                                                                                                                                                                             | To Date                                                                                                                                                                                                                                                                                                                                                                                                                                                                                                                                                                                                                                                                                                                   | % Comp                                                                                                                                                                                                                                                                                                                                                                                                                                                                                                                                                                                                                                      |
| 00   | 00-00-703      | DIRECT JOB SUPERVISION                                                                                           | 2,080.00                                                                                                                                                                                                                                          | 2,080                                                                                                                                                                                                                                                                                                                                           | HR                                                                                                                                                                                                                                                                                                                                                                                                                                                                                                                                                                                                                                                                               | 14.00                                                                                                                                                                                                                                                                                                                                                                       | 20.80                                                                                                                                                                                                                                                                                                                                                                                                                                                                                   | 20.80                                                                                                                                                                                                                                                                                                                                                                                                                                                                                                                                                                                            | 1,133.60                                                                                                                                                                                                                                                                                                                                                                                                                                                                                                                                                                                                                                                                                                                  | 54.50%                                                                                                                                                                                                                                                                                                                                                                                                                                                                                                                                                                                                                                      |
|      | 00-00-709      | CLEAN UP                                                                                                         | 470.00                                                                                                                                                                                                                                            | 470                                                                                                                                                                                                                                                                                                                                             | HR                                                                                                                                                                                                                                                                                                                                                                                                                                                                                                                                                                                                                                                                               | 9.25                                                                                                                                                                                                                                                                                                                                                                        | 11.75                                                                                                                                                                                                                                                                                                                                                                                                                                                                                   | 11.75                                                                                                                                                                                                                                                                                                                                                                                                                                                                                                                                                                                            | 279.65                                                                                                                                                                                                                                                                                                                                                                                                                                                                                                                                                                                                                                                                                                                    | 59.50%                                                                                                                                                                                                                                                                                                                                                                                                                                                                                                                                                                                                                                      |
|      | 00-00-711      | SAFETY TRAINING                                                                                                  | 374.00                                                                                                                                                                                                                                            | 374                                                                                                                                                                                                                                                                                                                                             | HR                                                                                                                                                                                                                                                                                                                                                                                                                                                                                                                                                                                                                                                                               | 9.25                                                                                                                                                                                                                                                                                                                                                                        | 0.00                                                                                                                                                                                                                                                                                                                                                                                                                                                                                    | 0.00                                                                                                                                                                                                                                                                                                                                                                                                                                                                                                                                                                                             | 374.00                                                                                                                                                                                                                                                                                                                                                                                                                                                                                                                                                                                                                                                                                                                    | 100.00%                                                                                                                                                                                                                                                                                                                                                                                                                                                                                                                                                                                                                                     |
| D1   | 00-D1-410      | D1 LIGHTING                                                                                                      | 371.00                                                                                                                                                                                                                                            | 555                                                                                                                                                                                                                                                                                                                                             | EA                                                                                                                                                                                                                                                                                                                                                                                                                                                                                                                                                                                                                                                                               | 27.50                                                                                                                                                                                                                                                                                                                                                                       | 0.00                                                                                                                                                                                                                                                                                                                                                                                                                                                                                    | 0.00                                                                                                                                                                                                                                                                                                                                                                                                                                                                                                                                                                                             | 555.00                                                                                                                                                                                                                                                                                                                                                                                                                                                                                                                                                                                                                                                                                                                    | 100.00%                                                                                                                                                                                                                                                                                                                                                                                                                                                                                                                                                                                                                                     |
| NC   | 00-NC-360      | NC FEED WIRE #6 & LG                                                                                             | 343.00                                                                                                                                                                                                                                            | 7,737                                                                                                                                                                                                                                                                                                                                           | LF                                                                                                                                                                                                                                                                                                                                                                                                                                                                                                                                                                                                                                                                               | 0.00                                                                                                                                                                                                                                                                                                                                                                        | 0.00                                                                                                                                                                                                                                                                                                                                                                                                                                                                                    | 0.00                                                                                                                                                                                                                                                                                                                                                                                                                                                                                                                                                                                             | 0.00                                                                                                                                                                                                                                                                                                                                                                                                                                                                                                                                                                                                                                                                                                                      | 0.00%                                                                                                                                                                                                                                                                                                                                                                                                                                                                                                                                                                                                                                       |
| P1   | 00-P1-350      | P1 BRNCH WIRE #8 & SM                                                                                            | 366.00                                                                                                                                                                                                                                            | 65,151                                                                                                                                                                                                                                                                                                                                          | LF                                                                                                                                                                                                                                                                                                                                                                                                                                                                                                                                                                                                                                                                               | 131.00                                                                                                                                                                                                                                                                                                                                                                      | 93.33                                                                                                                                                                                                                                                                                                                                                                                                                                                                                   | 16,613.50                                                                                                                                                                                                                                                                                                                                                                                                                                                                                                                                                                                        | 61,893.45                                                                                                                                                                                                                                                                                                                                                                                                                                                                                                                                                                                                                                                                                                                 | 95.00%                                                                                                                                                                                                                                                                                                                                                                                                                                                                                                                                                                                                                                      |
|      | 00-P1-360      | P1 FEED WIRE #6 & LG                                                                                             | 97.00                                                                                                                                                                                                                                             | 4,309                                                                                                                                                                                                                                                                                                                                           | LF                                                                                                                                                                                                                                                                                                                                                                                                                                                                                                                                                                                                                                                                               | 15.00                                                                                                                                                                                                                                                                                                                                                                       | 15.52                                                                                                                                                                                                                                                                                                                                                                                                                                                                                   | 689.44                                                                                                                                                                                                                                                                                                                                                                                                                                                                                                                                                                                           | 689.44                                                                                                                                                                                                                                                                                                                                                                                                                                                                                                                                                                                                                                                                                                                    | 16.00%                                                                                                                                                                                                                                                                                                                                                                                                                                                                                                                                                                                                                                      |
|      | 00-P1-410      | P1 LIGHTING                                                                                                      | 277.00                                                                                                                                                                                                                                            | 146                                                                                                                                                                                                                                                                                                                                             | EA                                                                                                                                                                                                                                                                                                                                                                                                                                                                                                                                                                                                                                                                               | 90.00                                                                                                                                                                                                                                                                                                                                                                       | 55.40                                                                                                                                                                                                                                                                                                                                                                                                                                                                                   | 29.20                                                                                                                                                                                                                                                                                                                                                                                                                                                                                                                                                                                            | 124.10                                                                                                                                                                                                                                                                                                                                                                                                                                                                                                                                                                                                                                                                                                                    | 85.00%                                                                                                                                                                                                                                                                                                                                                                                                                                                                                                                                                                                                                                      |
|      | 00-P1-440      | P1 WALL DEVICES AND TRIM                                                                                         | 269.00                                                                                                                                                                                                                                            | 351                                                                                                                                                                                                                                                                                                                                             | EA                                                                                                                                                                                                                                                                                                                                                                                                                                                                                                                                                                                                                                                                               | 0.00                                                                                                                                                                                                                                                                                                                                                                        | 0.00                                                                                                                                                                                                                                                                                                                                                                                                                                                                                    | 0.00                                                                                                                                                                                                                                                                                                                                                                                                                                                                                                                                                                                             | 0.00                                                                                                                                                                                                                                                                                                                                                                                                                                                                                                                                                                                                                                                                                                                      | 0.00%                                                                                                                                                                                                                                                                                                                                                                                                                                                                                                                                                                                                                                       |
|      | 00<br>D1<br>NC | 00 00-00-703<br>00-00-709<br>00-00-711<br>D1 00-D1-410<br>NC 00-NC-360<br>P1 00-P1-350<br>00-P1-360<br>00-P1-410 | 00 00-00-703 DIRECT JOB SUPERVISION   00-00-709 CLEAN UP   00-00-711 SAFETY TRAINING   D1 00-01-410 D1 LIGHTING   NC 00-NC-360 NC FEED WIRE #6 & LG   P1 00-P1-350 P1 BRNCH WIRE #8 & SM   00-P1-360 P1 FEED WIRE #6 & LG   00-P1-410 P1 LIGHTING | Area Phase.Cool Description Labor.   00 00-00-703 DIRECT JOB SUPERVISION 2,080.00   0 00-00-709 CLEAN UP 470.00   0 00-00-711 SAFETY TRAINING 374.00   0 0-01-1410 D1 LIGHTING 371.00   NC 0-0-0-360 NC FEED WIRE #6 & LG 343.00   P1 0-01-350 P1 BRNCH WIRE #8 & SM 366.00   0-01-360 P1 FEED WIRE #6 & LG 97.00   0-01-410 P1 LIGHTING 277.00 | Area Phase Code Description Labor Outstand   00 00-00-703 DIRECT JOB SUPERVISION 2,08.00 2,08.00 2,08.00 2,08.00 2,08.00 2,08.00 2,08.00 2,08.00 2,08.00 2,08.00 2,08.00 2,08.00 2,08.00 2,08.00 2,08.00 2,08.00 2,08.00 2,08.00 2,08.00 2,08.00 2,08.00 2,08.00 2,08.00 2,08.00 2,08.00 2,08.00 2,08.00 2,08.00 2,08.00 2,08.00 2,08.00 2,08.00 2,08.00 2,08.00 2,08.00 2,08.00 2,08.00 2,08.00 2,08.00 2,08.00 2,08.00 2,08.00 2,08.00 2,08.00 2,08.00 2,08.00 2,08.00 2,08.00 2,08.00 2,08.00 2,08.00 2,08.00 2,08.00 2,08.00 2,08.00 2,08.00 2,08.00 2,08.00 2,08.00 2,08.00 2,08.00 2,08.00 2,08.00 2,08.00 2,08.00 2,08.00 2,08.00 2,08.00 2,08.00 2,08.00 2,08.00 2,08.00 | 00 00-00-703 DIRECT JOB SUPERVISION 2,080.00 2,080 HR   00-00-709 CLEAN UP 470.00 470 HR   00-00-711 SAFETY TRAINING 374.00 374 HR   D1 00-D1-410 D1 LIGHTING 371.00 555 EA   NC 00-NC-360 NC FEED WIRE #6 & LG 343.00 7,737 LF   P1 00-P1-350 P1 BRNCH WIRE #8 & SM 366.00 65,151 LF   00-P1-360 P1 FEED WIRE #6 & LG 97.00 4,309 LF   00-P1-410 P1 LIGHTING 277.00 146 EA | Area Phase Code Description Labor Ouantity UM Actual   00 00-00-703 DIRECT JOB SUPERVISION 2,080.00 2,080.01 RA 14.00   00 00-00-709 CLEAN UP 470.00 470 HR 9.25   00-00-711 SAFETY TRAINING 374.00 374 HR 9.25   D1 00-D1-410 D1 LIGHTING 371.00 555 EA 27.50   NC 00-NC-360 NC FEED WIRE #6 & LG 343.00 7,737 LF 0.00   P1 00-P1-350 P1 BRNCH WIRE #8 & SM 366.00 655.151 LF 131.00   00-P1-360 P1 FEED WIRE #6 & LG 97.00 4,309 LF 15.00   00-P1-410 P1 LIGHTING 277.00 146 EA 90.00 | Area Phase Code Description Labor Quantity UM Actual Earned   00 00-00-703 DIRECT JOB SUPERVISION 2,080.00 2,080 HR 14.00 20.86   00-00-709 CLEAN UP 470.00 470 HR 9.25 11.75   00-00-711 SAFETY TRAINING 374.00 374 HR 9.25 0.00   D1 00-D1-410 D LIGHTING 371.00 555 EA 27.50 0.00   NC 00-NC-360 NC FEED WIRE #6 & LG 343.00 7,737 LF 0.00 0.00   P1 00-P1-350 P1 BRNCH WIRE #8 & SM 366.00 65,151 LF 131.00 93.33   00-P1-360 P1 FEED WIRE #6 & LG 97.00 4,309 LF 15.00 15.52   00-P1-410 P1 LIGHTING 277.00 146 EA 90.00 55.40   00-P1-440 P1 WALL DEVICES AND TRIM 269.00 351 EA 0.00 0.00 | Area Phase Code Description Labor Quantity UM Actual Earned Week   00 00-00-703 DIRECT JOB SUPERVISION 2,080.00 2,080.01 2,080.01 2,080.01 2,080.01 2,080.01 2,080.01 2,080.01 2,080.01 2,080.01 2,080.01 2,080.01 2,080.01 2,080.01 2,080.01 2,080.01 2,080.01 2,080.01 2,080.01 2,080.01 2,080.01 2,080.01 2,080.01 2,080.01 2,080.01 2,080.01 2,080.01 2,080.01 2,080.01 2,080.01 2,080.01 2,080.01 2,080.01 2,080.01 2,080.01 2,080.01 2,080.01 2,080.01 2,080.01 2,080.01 2,080.01 2,080.01 2,080.01 2,080.01 2,080.01 2,080.01 2,080.01 2,080.01 2,080.01 2,080.01 2,080.01 2,080.01 2,080.01 2,080.01 2,080.01 2,080.01 2,080.01 2,080.01 2,080.01 2,080.01 2,080.01 2,080.01 2,080.01 2,080.01 2,080.01 2,080.01< | Area Phase Code Description Labor Quantity UM Actual Earned Week To Date   00 00-00-703 DIRECT JOB SUPERVISION 2,080.00 2,080.00 2,080.01 14.00 20.00 20.00 11.33.60   00 00-00-709 CLEAN UP 470.00 470.01 RR 9.25 11.75 279.65   00-00-711 SAFETY TRAINING 374.00 374.01 9.25 0.000 0.00 374.00   D1 00-D1-410 D1 LIGHTING 371.00 555 EA 27.50 0.000 0.00 555.00   NC 00-NC-360 NC FEED WIRE #6 & LG 343.00 7,737 LF 0.00 0.000 0.000 0.000   P1 00-P1-300 P1 BRNCH WIRE #8 & SM 366.00 65,151 LF 131.00 93.33 16,135.30 61,893.45   00-P1-300 P1 EED WIRE #6 & LG 97.00 4,309 LF 15.00 15.55 689.44 689.44   00-P1-410 P1 LIGHTING 277.00 |