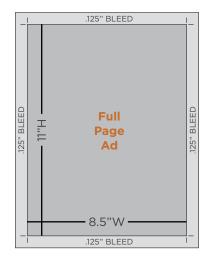

### **ADVERTISING OPTIONS**

- Registration Brochure Ad 8.5"W x 11"H + .125" Bleed\* Due: Thu, Sept 12, 2019
- O Pre-Conference Postcard Mailer 6"W x 4"H + .125" Bleed\*
  - Due: Wed, December 11, 2019
- Onsite Program Ad Full Page 8.5"W x 11"H + .125" Bleed\* Due: Wed, December 11, 2019
- Onsite Program Ad Half Page 8.5"W x 5.5"H + .125" Bleed\* Due: Wed, December 11, 2019
- Onsite Program Ad Inside Front Cover 8.5"W x 11"H + .125" Bleed\* Due: Wed. December 11, 2019
- Onsite Program Ad Back Cover 8.5"W x 5.5"H + .125" Bleed\* Due: Wed December 11, 2019