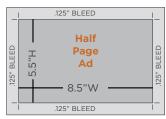

### **ADVERTISING OPTIONS**

- Registration Brochure Ad 8.5"W x 11"H + .125" Bleed\* Due: Thu, Sept 12, 2019
- O Pre-Conference Postcard Mailer 6"W x 4"H + .125" Bleed\*
  - Due: Wed, December 11, 2019
- Onsite Program Ad Full Page 8.5"W x 11"H + .125" Bleed\* Due: Wed, December 11, 2019
- Onsite Program Ad Half Page 8.5"W x 5.5"H + .125" Bleed\* Due: Wed, December 11, 2019
- Onsite Program Ad Inside Front Cover 8.5"W x 11"H + .125" Bleed\* Due: Wed. December 11, 2019
- Onsite Program Ad Back Cover 8.5"W x 5.5"H + .125" Bleed\* Due: Wed December 11, 2019