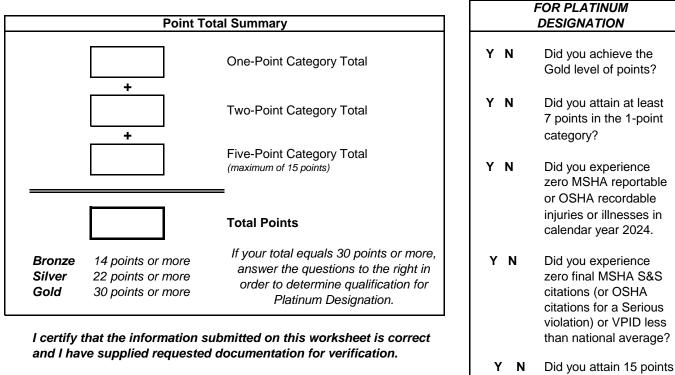

| Please indicate the criteria in each column for which your operation qualifies and total the points for each column.                                                                                                                                                                                                                  |                                                                                                                                                                                                                                                                                                                                                                                                                           |                                                                                                                                                                                                                                                                                                                                          |  |  |
|---------------------------------------------------------------------------------------------------------------------------------------------------------------------------------------------------------------------------------------------------------------------------------------------------------------------------------------|---------------------------------------------------------------------------------------------------------------------------------------------------------------------------------------------------------------------------------------------------------------------------------------------------------------------------------------------------------------------------------------------------------------------------|------------------------------------------------------------------------------------------------------------------------------------------------------------------------------------------------------------------------------------------------------------------------------------------------------------------------------------------|--|--|
| <u>1 Point Each</u>                                                                                                                                                                                                                                                                                                                   | 2 Points Each                                                                                                                                                                                                                                                                                                                                                                                                             | <u>5 Points Each</u>                                                                                                                                                                                                                                                                                                                     |  |  |
| Compliance with approved<br>training plan *<br>Provide safety equipment for<br>employees *<br>Procedure for pre-shift inspection<br>follow-up on mobile equipment *<br>Daily work area inspections *<br>Hearing conservation program *<br>Written substance abuse policy *<br>Near miss reporting *<br>Hazard Communication Program * | Written Safety & Health policy *<br>Active employee involvement<br>(committees, inspections, etc.) *<br>Systematic investigation of all<br>work injury and property damage<br>incidents *<br>Written contractor safety policy *<br>Conduct personal exposure<br>sampling for respirable dust<br>(silica) and noise *<br>Written emergency procedures<br>and management plan *<br>Regularly scheduled safety<br>meetings * | Conducted a comprehensive safety<br>& health inspection in<br>2024 (Non-MSHA) *<br>Performed (in-house) safety<br>and health system review(s) in 2024*<br>No MSHA reportable or OSHA<br>recordable injuries or illnesses<br>in 2024 *<br>No final S & S citations<br>(or OSHA equivalent) or VPID less<br>than national average in 2024* |  |  |
| Total Points (maximum 8 points)<br>(7 points required for Rock Solid)                                                                                                                                                                                                                                                                 | Total Points (maximum 14 points)                                                                                                                                                                                                                                                                                                                                                                                          | Total Points (maximum of 15 points used)                                                                                                                                                                                                                                                                                                 |  |  |

\* Requires attached documentation. See Instruction packet.

| Signature |         | Date | in the 5-point category?                                               |
|-----------|---------|------|------------------------------------------------------------------------|
| Name _    | printed |      | Qualification requires an affirmative<br>answer to all five questions. |
| Address   |         |      |                                                                        |
| -         |         |      | name of operation                                                      |
| Email _   |         |      | type of operation: Surface, Underground, Facility, OSHA                |