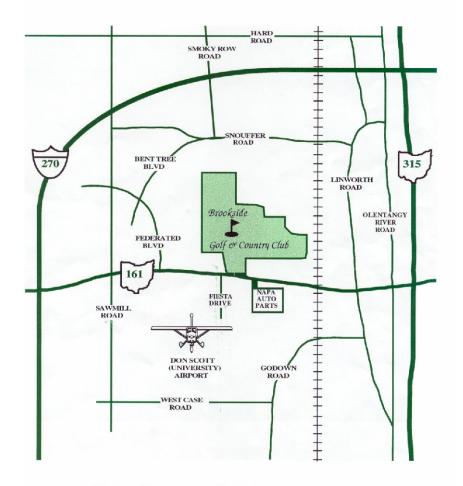

## Directions to - Brookside Golf & Country Club

2770 W. Dublin-Granville Rd. Columbus, OH 43235 614-889-2581

### **Traveling from the North**

- I-71 South to 270 West
- Follow 270 West and exit at 315 South
- 315 South and exit at Route 161 Worthington
- Turn right at the end of the exit onto Dublin-Granville Road
- Follow Dublin-Granville Road for approximately 1.5 miles
- Just after the NAPA Distribution Center and Mr. Mulch on the south/left side of Dublin-Gran turn right into Brookside
- Park in the front lot and enter the Main Entrance
- Extra Parking around the back of Clubhouse with a Rear Entrance

#### Traveling from the South

- 315 North and exit at Route 161 Worthington
- Turn left (west) at the end of the exit onto Dublin-Granville Road
- Follow Dublin-Granville Road for approximately 1.5 miles
- Just after the NAPA Distribution Center and Mr. Mulch on the south/left side of Dublin-Gran turn right into Brookside
- Park in the front lot and enter the Main Entrance
- Extra Parking around the back of Clubhouse with a Rear Entrance

#### Traveling from the East

- 670 West to 315 North
- 315 North and exit at Route 161 Worthington
- Turn left (west) at the end of the exit onto Dublin-Granville Road
- Follow Dublin-Granville Road for approximately 1.5 miles
- Just after the NAPA Distribution Center and Mr. Mulch on the south/left side of Dublin-Gran turn right into Brookside
- Park in the front lot and enter the Main Entrance
- Extra Parking around the back of Clubhouse with a Rear Entrance

#### Traveling from the West

- Follow 270 East and exit at 315 South
- 315 South and exit at Route 161 Worthington
- Turn right at the end of the exit onto Dublin-Granville Rd.
- Follow Dublin-Granville Road for approximately 1.5 miles
- Just after the NAPA Distribution Center and Mr. Mulch on the south/left side of Dublin-Granturn right into Brookside
- Park in the front lot and enter the Main Entrance
- Extra Parking around the back of Clubhouse with a Rear Entrance