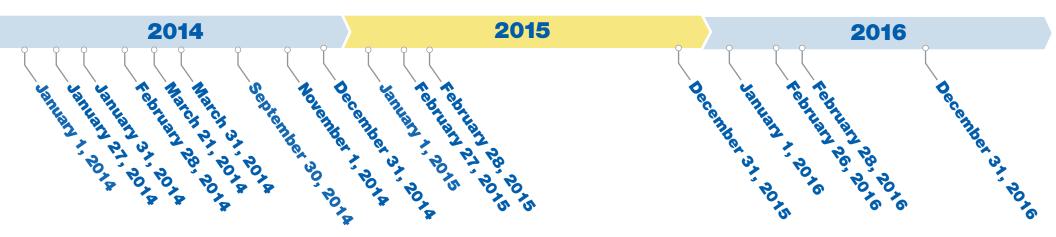

#### **MILESTONE DATES**

TIMELINE -

| 2014 | DATE                 | MILESTONES                                                                                                                                                                                                                                                                                            | RESOURCES                                                                                                                                                                             |
|------|----------------------|-------------------------------------------------------------------------------------------------------------------------------------------------------------------------------------------------------------------------------------------------------------------------------------------------------|---------------------------------------------------------------------------------------------------------------------------------------------------------------------------------------|
|      | January 1, 2014      | Reporting for the 2014 PQRS program year begins for both group practices and individuals (Note: 2014 program year data will determine the 2014 PQRS incentive payment and the 2016 payment adjustment)  Last year participants can earn an incentive for satisfactorily reporting quality data to CMS | How to Get Started webpage                                                                                                                                                            |
|      | January 27, 2014     | First day for groups to submit 2013 data through the GPRO Web Interface                                                                                                                                                                                                                               | PQRS GPRO Web Interface webpage                                                                                                                                                       |
|      | January 31, 2014     | Last day to self-nominate to be a Qualified Clinical Data Registry (QCDR)                                                                                                                                                                                                                             | PQRS QCDR webpage                                                                                                                                                                     |
|      | February 28,<br>2014 | Last day to submit 2013 PQRS data through EHR reporting methods to determine the 2013 incentive payment and the 2015 payment adjustment  Last day to submit 2013 clinical quality measures (CQMs) for the PQRS-Medicare EHR Incentive Pilot                                                           | 2013 PQRS: EHR Reporting Made Simple     2013 PQRS Medicare EHR Incentive Pilot Participation Guide     2013 PQRS: Claims Reporting Made Simple  Tipe for Union the Quality Parenting |
|      | Reporting Program    | , ,                                                                                                                                                                                                                                                                                                   | <ul> <li>Tips for Using the Quality Reporting</li> <li>Communication Support Page</li> </ul>                                                                                          |
|      |                      | Last day that 2013 claims will be processed to be counted for PQRS reporting to determine the 2013 incentive payment and the 2015 payment adjustment                                                                                                                                                  | 2012 PQRS: Informal Review Made Simple                                                                                                                                                |
|      |                      | Last day that EPs who participated in the 2012 PQRS program can request an informal review of their 2012 PQRS results                                                                                                                                                                                 |                                                                                                                                                                                       |

TIMELINE —

| 2014 | DATE                  | MILESTONES                                                                                                                                                                                                           | RESOURCES                                                                                                                                                                                                                                          |
|------|-----------------------|----------------------------------------------------------------------------------------------------------------------------------------------------------------------------------------------------------------------|----------------------------------------------------------------------------------------------------------------------------------------------------------------------------------------------------------------------------------------------------|
|      | March 21, 2014        | Last day for groups to submit 2013 data through the GPRO Web Interface                                                                                                                                               | PQRS GPRO Web Interface webpage                                                                                                                                                                                                                    |
|      | March 31, 2014        | Last day to submit 2013 PQRS data through registry reporting method  Last day for Maintenance of Certification (MOC)  Program entities to submit 2013 quality data  Last day for QCDRs to submit measure information | <ul> <li>PQRS Maintenance of Certification web page</li> <li>2013 Physician Quality Reporting System:         Maintenance of Certification Program Incentive         Made Simple     </li> <li>2013 PQRS Registry Reporting Made Simple</li> </ul> |
|      | September 30,<br>2014 | Last day for groups to register to participate in<br>the GPRO for the 2014 PQRS program year via<br>Web Interface, registry, EHR reporting or CAHPS<br>reporting methods                                             | Group Practice Reporting Option webpage                                                                                                                                                                                                            |
|      | November 1,<br>2014   | EPs who participated in the 2013 PQRS program can begin requesting an informal review of their 2013 PQRS results                                                                                                     | <ul> <li>Tips for Using the Quality Reporting         Communication Support Page     </li> <li>2014 resources to be posted to PQRS website</li> </ul>                                                                                              |
|      | December 31,<br>2014  | Reporting for the 2014 PQRS program year ends for both group practices and individuals (Note: 2014 program year data will determine the 2014 PQRS incentive payment and the 2016 payment adjustment)                 | <ul> <li>Analysis and Payments webpage</li> <li>Payment Adjustment Information webpage</li> </ul>                                                                                                                                                  |

TIMELINE -

|      | DATE                 | MILESTONES                                                                                                                                                                                                                                                                                           | RESOURCES                                                                                                        |
|------|----------------------|------------------------------------------------------------------------------------------------------------------------------------------------------------------------------------------------------------------------------------------------------------------------------------------------------|------------------------------------------------------------------------------------------------------------------|
| 2015 | January 1,<br>2015   | Reporting for the 2015 PQRS program year begins for both group practices and individuals (Note: 2015 program year data will determine the 2017 payment adjustment)  Payment adjustments begin for both group practices and individuals who did not satisfactorily report quality data to CMS in 2013 | 2015 resources to be posted to the PQRS website                                                                  |
|      | February 27,<br>2015 | Last day for Maintenance of Certification (MOC) Program entities to submit 2014 quality data Last day that 2014 claims will be processed to be counted for PQRS reporting to determine the 2014 incentive payment and 2016 payment adjustment                                                        | PQRS Maintenance of Certification webpage     2014 resources to be posted to PQRS website                        |
|      | February 28,<br>2015 | Last day to submit 2014 CQMs for dual participation in PQRS and the Medicare EHR Incentive Program                                                                                                                                                                                                   | <ul> <li>2014 Clinical Quality Measures Tipsheet</li> <li>2014 resources to be posted to PQRS website</li> </ul> |
|      | December 31,<br>2015 | Reporting for the 2015 PQRS program year ends for both group practices and individuals (Note: 2015 program year data will determine the 2017 payment adjustment)                                                                                                                                     | Analysis and Payments     Payment Adjustment Information                                                         |

TIMELINE -

| 2016 | DATE                 | MILESTONES                                                                                                                                                         | RESOURCES                                                                                                        |
|------|----------------------|--------------------------------------------------------------------------------------------------------------------------------------------------------------------|------------------------------------------------------------------------------------------------------------------|
|      | January 1,<br>2016   | Reporting for the 2016 PQRS program year begins for both group practices and individuals (Note: 2016 program year data will determine the 2018 payment adjustment) | 2016 resources to be posted to PQRS website                                                                      |
|      |                      | Payment adjustments begin for both group practices and individuals who did not satisfactorily report quality data to CMS in 2014                                   |                                                                                                                  |
|      | February 26,<br>2016 | Last day that 2015 claims will be processed to be counted for PQRS reporting to determine the 2017 payment adjustment                                              | 2015 resources to be posted to PQRS website                                                                      |
|      | February 28,<br>2016 | Last day to submit 2015 CQMs for dual participation in PQRS and the Medicare EHR Incentive Program                                                                 | <ul> <li>2014 Clinical Quality Measures Tipsheet</li> <li>2015 resources to be posted to PQRS website</li> </ul> |
|      | December 31,<br>2016 | Reporting for the 2016 PQRS program year ends for both group practices and individuals (Note: 2016 program year data will determine the 2018 payment adjustment)   | 2016 resources to be posted to PQRS website                                                                      |