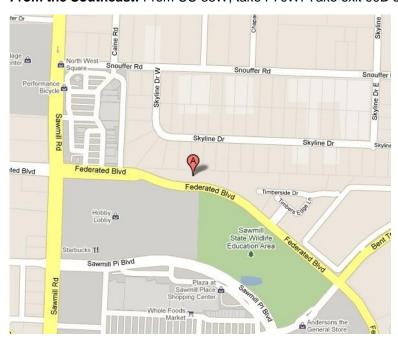

## **Directions to The Ohio Pharmacists Association**

2674 Federated Blvd, Columbus, Ohio 43235, 614.389.3236

From the Northwest: From US-33E, take I-270E. Take exit 20 and merge right onto Sawmill Rd (south). Turn left on Federated Blvd. The office will be on the left.

**From the North:** From US-23S, merge onto 270W. Take exit 20 for Sawmill Rd. Make a left onto Sawmill Rd (south). Turn left on Federated Blvd. The office will be on the left.

**From the Northeast:** From I-71S, take 270W to exit 20 for Sawmill Rd. Make a left onto Sawmill Rd (south). Turn left on Federated Blvd. The office will be on the left.

**From the East**: From I-70W, take 270N (270N will eventually turn into 270W) to exit 20 for Sawmill Rd. Make a left onto Sawmill Rd (south). Turn left on Federated Blvd. The office will be on the left.

From the Southeast: From US-33W, take I-70W. Take exit 99B on left onto OH-315N. Take 270W toward

Dayton. Take exit 20 for Sawmill Rd. Make a left onto Sawmill Rd (south). Turn left on Federated Blvd. The office will be on the left.

From the South: From US-23N, take 270W to I-71N. Take OH-315N toward Worthington. Take 270W toward Dayton. Take exit 20 for Sawmill Rd. Make a left onto Sawmill Rd (south). Turn left on Federated Blvd. The office will be on the left.

From the Southwest: From I-71N, take OH-315N toward Worthington. Take 270W toward Dayton. Take exit 20 for Sawmill Rd. Make a left onto Sawmill Rd (south). Turn left on Federated Blvd. The office will be on the left.

From the West: From I-70E, take I-270N. Take exit 20 to merge right onto Sawmill Rd (south). Turn left on Federated Blvd. The office will be on the left.