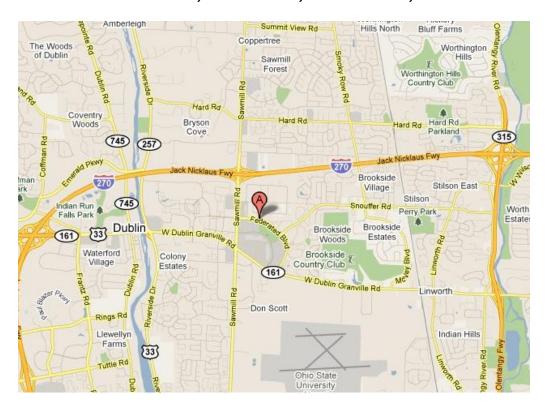

## **Directions to The Ohio Pharmacists Association**

2674 Federated Blvd, Columbus, Ohio 43235, 614.389.3236

From the Northwest: From US-33E, take I-270E. Take exit 20 and merge right onto Sawmill Rd (south). Turn left on Federated Blvd. The office will be on the left.

**From the North:** From US-23S, merge onto 270W. Take exit 20 for Sawmill Rd. Make a left onto Sawmill Rd (south). Turn left on Federated Blvd. The office will be on the left.

**From the Northeast:** From I-71S, take 270W to exit 20 for Sawmill Rd. Make a left onto Sawmill Rd (south). Turn left on Federated Blvd. The office will be on the left.

**From the East**: From I-70W, take 270N (270N will eventually turn into 270W) to exit 20 for Sawmill Rd. Make a left onto Sawmill Rd (south). Turn left on Federated Blvd. The office will be on the left.

From the Southeast: From US-33W, take I-70W. Take exit 99B on left onto OH-315N. Take 270W toward

Dayton. Take exit 20 for Sawmill Rd. Make a left onto Sawmill Rd (south). Turn left on Federated Blvd. The office will be on the left.

From the South: From US-23N, take 270W to I-71N. Take OH-315N toward Worthington. Take 270W toward Dayton. Take exit 20 for Sawmill Rd. Make a left onto Sawmill Rd (south). Turn left on Federated Blvd. The office will be on the left.

From the Southwest: From I-71N, take OH-315N toward Worthington. Take 270W toward Dayton. Take exit 20 for Sawmill Rd. Make a left onto Sawmill Rd (south). Turn left on Federated Blvd. The office will be on the left.

From the West: From I-70E, take I-270N. Take exit 20 to merge right onto Sawmill Rd (south). Turn left on Federated Blvd. The office will be on the left.