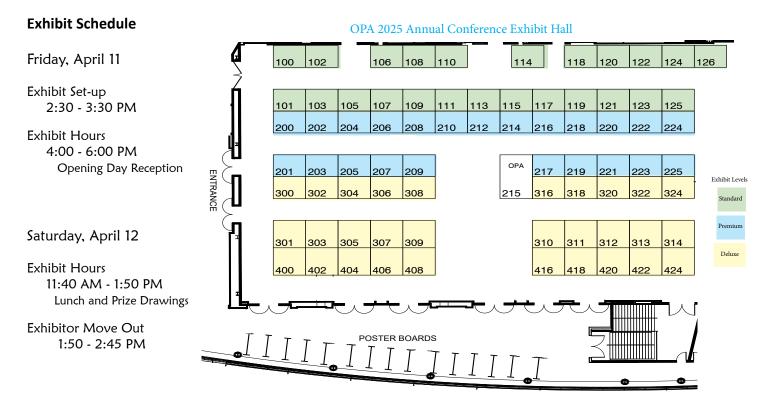

#### **EXHIBITOR FEES**

| Deluxe<br>Exhibit   | \$1420<br>\$1420<br>\$1500           | Member Exhibit Member Exhibit with 2025 OPA Membership Renewal Nonmember Exhibit & 2025 OPA Membership Exhibit rate from 7/1/24-12/31/24 Exhibit rate beginning 1/1/25 |
|---------------------|--------------------------------------|------------------------------------------------------------------------------------------------------------------------------------------------------------------------|
| Premium<br>Exhibit  | \$1150<br>\$1320<br>\$1320<br>\$1400 | Member Exhibit Member Exhibit with 2025OPA Membership Renewal Nonmember Exhibit & 2025 OPA Membership Exhibit rate from 7/1/24-12/31/24                                |
| Standard<br>Exhibit | \$1050<br>\$1220<br>\$1220           | Member Exhibit Member Exhibit with 2025 OPA Membership Renewal Nonmember Exhibit & 2025 OPA Membership Exhibit rate from 7/1/24-12/31/24 Exhibit rate beginning 1/1/25 |

# OPA 147<sup>th</sup> Annual Trade Show Exhibitor Application/Contract and Conference Sponsor Form April 11 & 12, 2025 • HILTON COLUMBUS DOWNTOWN 402 North High St., Columbus, Ohio 43215

| Exhibi<br>(Exhib                                                                                                                                                                                                                                                                                                                                                                                                                                                                                                                                           | Exhibit Coordinator E-mail (Exhibit kit will be emailed to this person.)       |                                                                                                                                                                                                                                                                             |                                                                                                                                                | Phone ( )                                                                                                                                                                                                              |  |  |  |  |  |
|------------------------------------------------------------------------------------------------------------------------------------------------------------------------------------------------------------------------------------------------------------------------------------------------------------------------------------------------------------------------------------------------------------------------------------------------------------------------------------------------------------------------------------------------------------|--------------------------------------------------------------------------------|-----------------------------------------------------------------------------------------------------------------------------------------------------------------------------------------------------------------------------------------------------------------------------|------------------------------------------------------------------------------------------------------------------------------------------------|------------------------------------------------------------------------------------------------------------------------------------------------------------------------------------------------------------------------|--|--|--|--|--|
| in<br>op.                                                                                                                                                                                                                                                                                                                                                                                                                                                                                                                                                  | Company                                                                        |                                                                                                                                                                                                                                                                             |                                                                                                                                                | □ V <sub>20</sub>                                                                                                                                                                                                      |  |  |  |  |  |
| oppear in and app.                                                                                                                                                                                                                                                                                                                                                                                                                                                                                                                                         |                                                                                | т                                                                                                                                                                                                                                                                           |                                                                                                                                                | Interested in OPA Associate Membership? ☐ Yes ☐ No ☐ Already an OPA member                                                                                                                                             |  |  |  |  |  |
| ı can a<br>ogram                                                                                                                                                                                                                                                                                                                                                                                                                                                                                                                                           | Address                                                                        |                                                                                                                                                                                                                                                                             | City                                                                                                                                           |                                                                                                                                                                                                                        |  |  |  |  |  |
| nation<br>ice Pro                                                                                                                                                                                                                                                                                                                                                                                                                                                                                                                                          | Phone ( )                                                                      | v                                                                                                                                                                                                                                                                           | Vebsite                                                                                                                                        |                                                                                                                                                                                                                        |  |  |  |  |  |
| inforn<br>nferer                                                                                                                                                                                                                                                                                                                                                                                                                                                                                                                                           | Email                                                                          |                                                                                                                                                                                                                                                                             |                                                                                                                                                |                                                                                                                                                                                                                        |  |  |  |  |  |
| *This information can a<br>the Conference Program                                                                                                                                                                                                                                                                                                                                                                                                                                                                                                          | Please complete a 25-word description of your company for promotional purposes |                                                                                                                                                                                                                                                                             |                                                                                                                                                |                                                                                                                                                                                                                        |  |  |  |  |  |
| Exhil                                                                                                                                                                                                                                                                                                                                                                                                                                                                                                                                                      | bit space is assign                                                            | ed first to OPA Multi-Event Sponsors, seco                                                                                                                                                                                                                                  | ond to Conference sponsors,                                                                                                                    | third to members, & then to exhibitors.                                                                                                                                                                                |  |  |  |  |  |
| Selec                                                                                                                                                                                                                                                                                                                                                                                                                                                                                                                                                      | t exhibit type:                                                                | ☐ Deluxe location ☐ P                                                                                                                                                                                                                                                       | remium location                                                                                                                                | ☐ Standard location                                                                                                                                                                                                    |  |  |  |  |  |
| (Refe                                                                                                                                                                                                                                                                                                                                                                                                                                                                                                                                                      | er to floorplan a                                                              | t ohiopharmacists.org)                                                                                                                                                                                                                                                      |                                                                                                                                                |                                                                                                                                                                                                                        |  |  |  |  |  |
| Nam<br>Nicki<br>Emai                                                                                                                                                                                                                                                                                                                                                                                                                                                                                                                                       | hey will be attending f CPE; \$89 for two a e name for badge                   | atives If your company representative is a licer so that OPA may prepare their continuing educate lays; or \$119 for 3 days.* (Contact Janice if more than 2 pharma:  CPE attendance for licensed pharmasis:  No CPE needed  1 day CPE - Fre  2 days CPE - \$8  Cell  Phone | tion form. For each exhibit, two placts representatives would like to take advantage of the technibitor* Name  Name  Nickname for badge  Email | harmacist exhibitors are eligible for one free discounted exhibitor rate for CPE. )  CPE attendance for licensed pharmacist exhibitor No CPE needed  1 day CPE - Free 2 days CPE - \$89 3 days CPE - \$119  Cell Phone |  |  |  |  |  |
| We agree to abide by the rules and regulations that are listed on the exhibitor contract found at <a href="https://tinyurl.com/OPA-Exhibit-Contra">https://tinyurl.com/OPA-Exhibit-Contra</a> enclose a check, or include arrangements, for payment when submitting this contract. For an early bird rate, we understand that full payment received no later than December 31, 2024. For exhibit space reserved after December 31, 2023, full payment must be received no later 2025. For cancellation policies, refer to the contract on the OPA website. |                                                                                |                                                                                                                                                                                                                                                                             |                                                                                                                                                |                                                                                                                                                                                                                        |  |  |  |  |  |
| Aut                                                                                                                                                                                                                                                                                                                                                                                                                                                                                                                                                        | thorized signature_                                                            |                                                                                                                                                                                                                                                                             |                                                                                                                                                | Date                                                                                                                                                                                                                   |  |  |  |  |  |
| Payment Information: Sponsorship(s)  "BIG" Prize donation for Trade Show                                                                                                                                                                                                                                                                                                                                                                                                                                                                                   |                                                                                |                                                                                                                                                                                                                                                                             |                                                                                                                                                | \$<br>\$                                                                                                                                                                                                               |  |  |  |  |  |
|                                                                                                                                                                                                                                                                                                                                                                                                                                                                                                                                                            |                                                                                | Trade Show Exhibit(s)                                                                                                                                                                                                                                                       |                                                                                                                                                | \$                                                                                                                                                                                                                     |  |  |  |  |  |
|                                                                                                                                                                                                                                                                                                                                                                                                                                                                                                                                                            |                                                                                | \$                                                                                                                                                                                                                                                                          |                                                                                                                                                |                                                                                                                                                                                                                        |  |  |  |  |  |
| RPh CPE (2 <sup>nd</sup> day <u># of RPh</u> x \$89 or 3 <sup>rd</sup> day <u># of RPh</u> x \$119 )* \$<br>Total amount remitted \$                                                                                                                                                                                                                                                                                                                                                                                                                       |                                                                                |                                                                                                                                                                                                                                                                             |                                                                                                                                                |                                                                                                                                                                                                                        |  |  |  |  |  |
| ☐ Check Make payable to: Ohio Pharmacists Association (Tax ID 31-4271660)                                                                                                                                                                                                                                                                                                                                                                                                                                                                                  |                                                                                |                                                                                                                                                                                                                                                                             |                                                                                                                                                |                                                                                                                                                                                                                        |  |  |  |  |  |
| Cred                                                                                                                                                                                                                                                                                                                                                                                                                                                                                                                                                       |                                                                                | l MasterCard ☐ American Express Sec. Code                                                                                                                                                                                                                                   | Electronic Funds Transfer  Checking Saving                                                                                                     | s   Business Checking                                                                                                                                                                                                  |  |  |  |  |  |
| Nar                                                                                                                                                                                                                                                                                                                                                                                                                                                                                                                                                        | me on Card                                                                     |                                                                                                                                                                                                                                                                             |                                                                                                                                                |                                                                                                                                                                                                                        |  |  |  |  |  |
|                                                                                                                                                                                                                                                                                                                                                                                                                                                                                                                                                            |                                                                                |                                                                                                                                                                                                                                                                             | Account #                                                                                                                                      |                                                                                                                                                                                                                        |  |  |  |  |  |
|                                                                                                                                                                                                                                                                                                                                                                                                                                                                                                                                                            | ing Address                                                                    |                                                                                                                                                                                                                                                                             | Name on Account                                                                                                                                |                                                                                                                                                                                                                        |  |  |  |  |  |