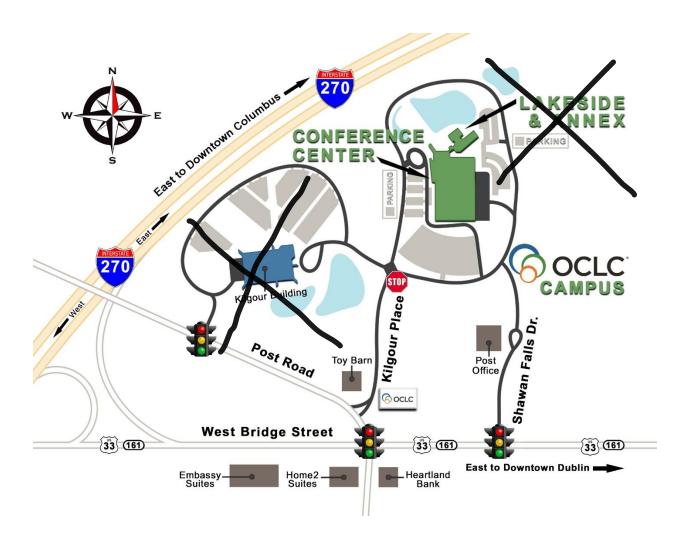

## The OCLC Conference Center is located on the OCLC Campus in Dublin, OH:

OCLC Conference Center / Smith Building 6600 Kilgour Place Dublin, OH 43017

## **Please note!** Do NOT come to the OCLC Kilgour building.

**Follow signs to The Conference Center / Smith Building** which is located in a separate 2-story building on the east side of the campus in the **Smith Building**.

A map of the OCLC campus is below.

6600 Kilgour Place Dublin, OH 43017-3395

Laurel Keegan T: 614-761-5077 keeganl@oclc.org