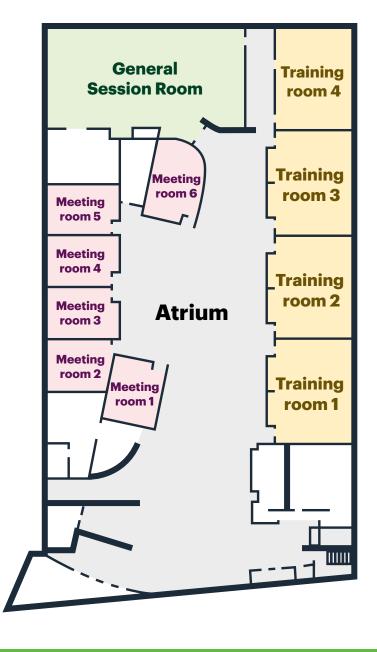

## **Conference center rooms**

All meeting rooms are equipped with LCD projectors, screens, whiteboards, and flipcharts. The General Session Room and training rooms have built-in sound systems and an instructor computer. All standard audio/visual is included in room rental fees.

| Room                       | Sq. Ft | Dimensions | Reception | Rounds | Classroom | Theater | Conference |
|----------------------------|--------|------------|-----------|--------|-----------|---------|------------|
| General<br>Session<br>Room | 2,918  | 76′ x 38   | 300       | 200    | 200       | 300     | N/A        |
| Atrium                     | 2,000  |            | 250       | 125    | N/A       | 150     | N/A        |
| Training rooms 1-2         | 1,200  | 30′ x 40′  | N/A       | N/A    | 50        | 150     | N/A        |
| Training rooms 3-4         | 1,200  | 30′ x 40′  | N/A       | 40     | 40        | 60      | 24         |
| Meeting rooms 1-5          | 482    | 24' x 20'  | N/A       | N/A    | 20        | N/A     | 16         |
| Meeting<br>room 6          | 563    | 29′ x 20′  | N/A       | N/A    | 24        | N/A     | 24         |