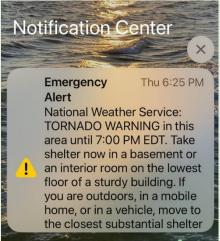

#### Then THIS Happened ...

Thankfully, the 'it's not a waterspout' weather event happened after golf and, more important, everyone at Maumee Bay was safe.