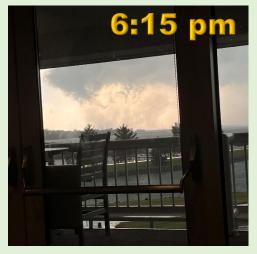

#### Then THIS Happened ...

Thankfully, the 'it's not a waterspout' weather event happened after golf and, more important, everyone at Maumee Bay was safe.