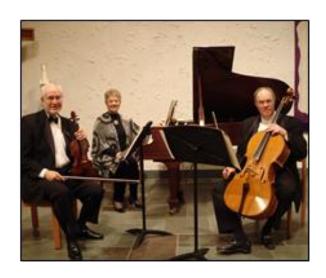

## Synchronicity Trio

Sharon Walton, piano
Bruce Posey, 'cello
Dick Reuning, violin
with guest artists
Denise Spires, clarinet
Dr. Timothy Guenther, organ

### Benefit Concert

#### "Sing a New Song"

Music inspired by the chorale or hymn tradition including works by Sowash, Mendelssohn, Bach and others plus the premier of "When the Morning Stars" by Rick Sowash!

#### Gethsemane Lutheran Church

35 East Stanton Avenue, Columbus 43214 (614-885-4319)
Where fine music, great acoustics and a good cause unite

Sunday, February 28, 2016 4:00 pm