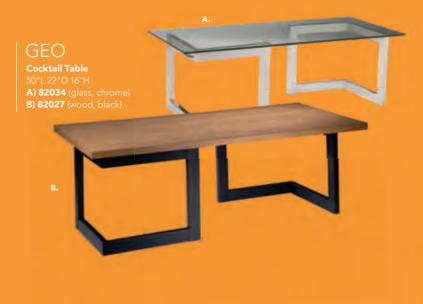

#### **BOOTH EQUIPMENT**

Each 10' x 10' booth will be set with 8' high BLACK back drape, 3' high BLACK side dividers, (1) 6' BLACK draped table, (2) side chairs, and (1) wastebasket. Booths 300 sqft or less will receive a 7" x 44" one-line identification sign. Booths larger than 300 sqft may receive a 7" x 44" one-line identification sign upon request.