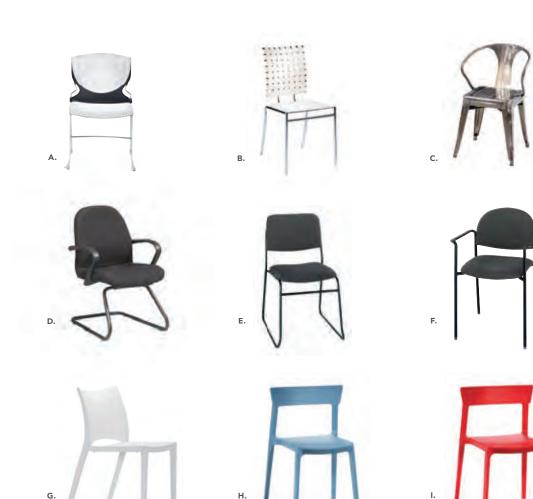

#### **BOOTH EQUIPMENT**

Each 10' x 10' booth will be set with 8' high BLACK back drape, 3' high BLACK side dividers, (1) 6' BLACK draped table, (2) side chairs, and (1) wastebasket. Booths 300 sqft or less will receive a 7" x 44" one-line identification sign. Booths larger than 300 sqft may receive a 7" x 44" one-line identification sign upon request.