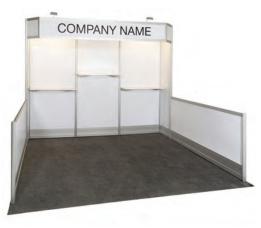

#### **BOOTH EQUIPMENT**

Each 10' x 10' booth will be set with 8' high BLACK back drape, 3' high BLACK side dividers, (1) 6' BLACK draped table, (2) side chairs, and (1) wastebasket. Booths 300 sqft or less will receive a 7" x 44" one-line identification sign. Booths larger than 300 sqft may receive a 7" x 44" one-line identification sign upon request.