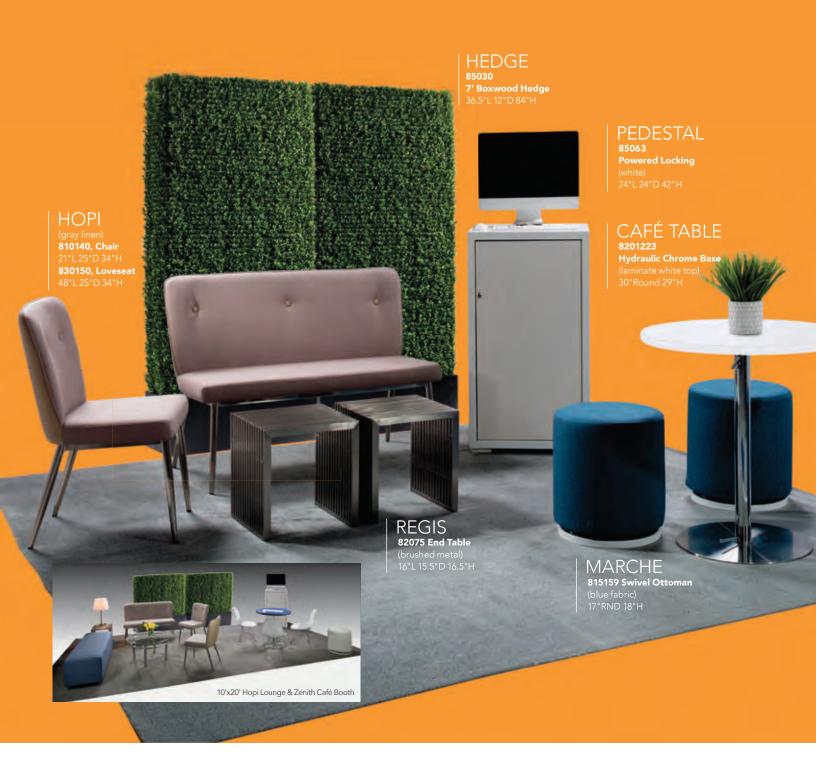

owered Locking Pedestal** 

**A) 85061** 24"L 24"D 36"H **B) 85063** 24"L 24"D 42"H

(black) C) 85060 24"L 24"D 36"H

**D) 85062** 24"L 24"D 42"H

**Wireless Charging** Table, Powered E) 820710 (white, AC plug-In) 20"L 20"D 18"H

Please Note: Customer is responsible for providing labor and an electrical power source to the furniture. One 110V power source is required for each charging panel. Two charging units can be daisy chained together. 10A max per charging panel.



#### A) 84083 Tech Desk, Powered w/3 Drawer File Cabinet

(black metal, laminate) 60"L 30"D 30"H

#### B) 84084 Tech Desk, Powered

(black metal, laminate) 60"L 30"D 30"H

#### C) 84080 3 Drawer File **Cabinet on Castors**

(black metal, laminate) 16"L 20"D 28"H

## **Soft Seating**

## Create Engaging Booth Environments



## **Soft Seating Collections**



#### BAJA

**A) 81050 Chair** (white vinyl) 36"L 30.5"D 28"H

**B) 83019 Sofa** (white vinyl) 86"L 28"D 30"H

**C) 83020 Loveseat** (white vinyl) 61"L 30.5"D 28"H



#### **FAIRFAX**

A) 830949 Sofa (white vinyl, brushed metal) 62"L 26"D 30"H

B) 810949 Chair (white vinyl, brushed metal) 27"L 26"D 30"H



#### **NAPLES**

**A) 810119 Chair** (black vinyl) 36"L 30"D 33.25"H **810120** (Powered)

**B) 830119 Sofa** (black vinyl) 87"L 30"D 33.25"H **830121** (Powered)

**C) 830120 Loveseat** (black vinyl) 62"L 30"D 33.25"H **830122** (Powered)

## **Munich Collection**



## Modular Seating to Design Custom Exhibits



## **Soft Seating Collections**



#### **ALLEGRO**

A) 81019 Chair (blue fabric) 36"L 34.5"D 30"H B) 83015 Sofa (blue fabric) 73"L 34.5"D