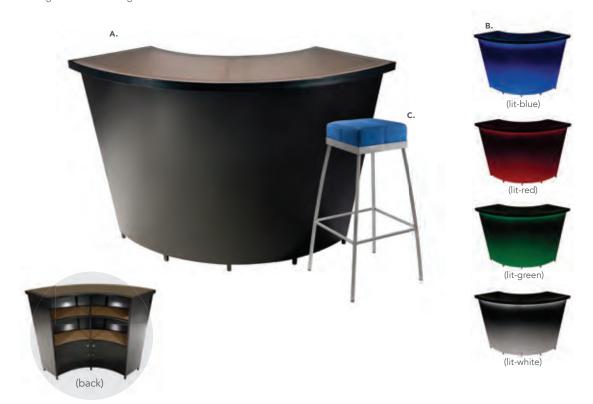

#### **BOOTH EQUIPMENT**

Each 10' x 10' booth will be set with 8' high BLACK back drape, 3' high BLACK side dividers, (1) 6' BLACK draped table, (2) side chairs, and (1) wastebasket. Booths 300 sqft or less will receive a 7" x 44" one-line identification sign. Booths larger than 300 sqft may receive a 7" x 44" one-line identification sign upon request.