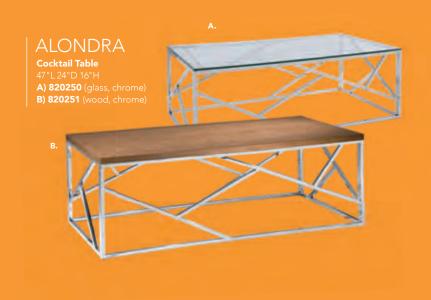

#### **BOOTH EQUIPMENT**

Each 10' x 10' booth will be set with 8' high BLACK back drape, 3' high BLACK side dividers, (1) 6' BLACK draped table, (2) side chairs, and (1) wastebasket. Booths 300 sqft or less will receive a 7" x 44" one-line identification sign. Booths larger than 300 sqft may receive a 7" x 44" one-line identification sign upon request.