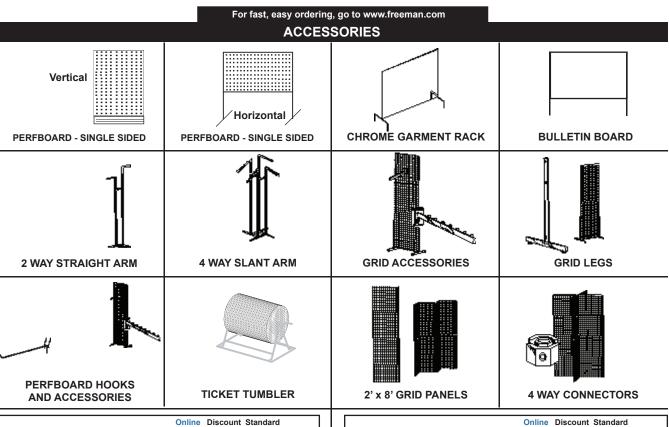

| =        |            |  |  |  |
| Sub-Total  |   | 6.5% Tax | Total Cost |  |  |  |

Taxes: Due to varying taxes across counties and cities for various categories, applicable taxes will be applied to your order accordingly based on the jurisdictions of the show city.

\*Asterisk indicates item is a Freeman Select furnishing

01/19 (482560) 8621

#### FREEMAN

1601 Boice Pond Road Orlando, FL 32837 (407) 816-7900 • Fax: (469) 621-5605

#### ONLINE PRICE DISCOUNT PRICE DEADLINE DATE SEPTEMBER 03, 2019

INCLUDE THE FREEMAN METHOD OF PAYMENT FORM WITH YOUR ORDER

NAME OF SHOW: Uniform Retailers Association Annual Trade Show / September 24 - 25, 2019

COMPANY NAME: BOOTH #:

CONTACT NAME: PHONE #:

E-MAIL ADDRESS:

For Assistance, please call 407-816-7900 to speak with one of our experts.



| Qty | Part #   | Description               | Online<br>Special | Discount<br>Price |        | Γotal |
|-----|----------|---------------------------|-------------------|-------------------|--------|-------|
|     |          | PERFBOARD / BULL          | ETIN B            | OARDS             |        |       |
|     | 10201180 | 1м x 8'H Single Side-Vert | \$255.15          | 280.65            | 357.20 |       |
|     | 10201182 | ½м x 8'H Single Side-Vert | \$150.85          | 165.95            | 211.20 |       |
|     | 10201482 | 4' x 8' Double Sided-Horz | \$255.15          | 280.65            | 357.20 |       |
|     | 10201484 | Bulletin Board            | \$255.15          | 280.65            | 357.20 |       |
|     | 10202    | Loop Hook per dozen       | \$10.35           | 11.