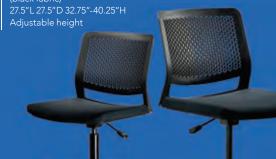

#### **BOOTH EQUIPMENT**

Each 10' x 10' booth will be set with 8' high BLACK back drape, 3' high BLACK side dividers, (1) 6' BLACK draped table, (2) side chairs, and (1) wastebasket. Booths 300 sqft or less will receive a 7" x 44" one-line identification sign. Booths larger than 300 sqft may receive a 7" x 44" one-line identification sign upon request.