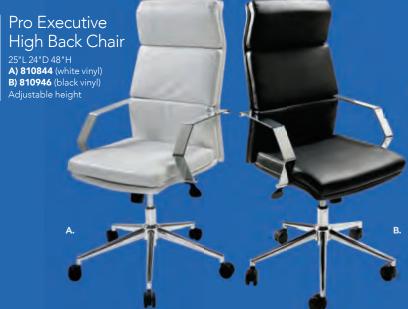

, chrome) **H) 810103** (white, chrome)

I) 810201 Oslo Barstool (white) 17"L 20"D 45"H

J) 810848 Christopher Barstool (white vinyl, chrome) 19"L 15"D 41"H

**K) 810202 Shark Barstool** (white, chrome) 22"L 19"D 34-44"H

L) 810850 Zenith Barstool (white, chrome) 19"L 20"D 44"H

M) 81092 Lucent Barstool (frosted, acrylic) 22"L 22.5"D 45.5"H

N) 810860 Laguna Barstool (maple, chrome) 18"L 20"D 47"H

Blade Barstool 20.5"L 20.125"D 40.5"H O) 81080 (red) P) 81081 (sky blue)

Q) 71088 Black Diamond Stool (black) 22"W X 18"L X 46"H

R) Gas Lift Stool w/ arms 24"W X 20"L X 46"H 71048 (gray, adjustable) also available 71047 w/o arms

S) 810839 Rustique Barstool (gunmetal) 13"L 13"D 30"H

# Conference Tables





# Styles & Shapes



# **Executive** Seating

### Task Stool 810135 (black fabric)









## Gas Lift Chair

26" X 20" L X 38" H **A) 71045** (gray, adjustable) 71046 w/ arms

## Gas Lift Stool

24"W X 20"L X 46"H B) 71048 (gray, adjustable) **71047** w/o arms



#### Pro Executive Mid Back Chair

24"L 22"D 40"H A) 810945 (white vinyl) B) 810944 (black vinyl)





# **Communal and Powered Tables**

Choose from a variety of Powered, Solid or Grommet Hole Table Tops.





Denotes AC and USB charging outlets

## **Bar Tables**

Colors not available in all table options. Please check options listed to the right.



#### Ventura Powered Bar Tables

(silver frame) 72.25"L 26.25"D 42"H

**A) 820950** (black top) **820955** (white top)

#### Ventura Communal Bar Tables

(silver frame) 72.25"L 26.25"D 42"H

Maple Top

**B) 820954** (solid) **820951** (grommets)

White Top

**C) 82