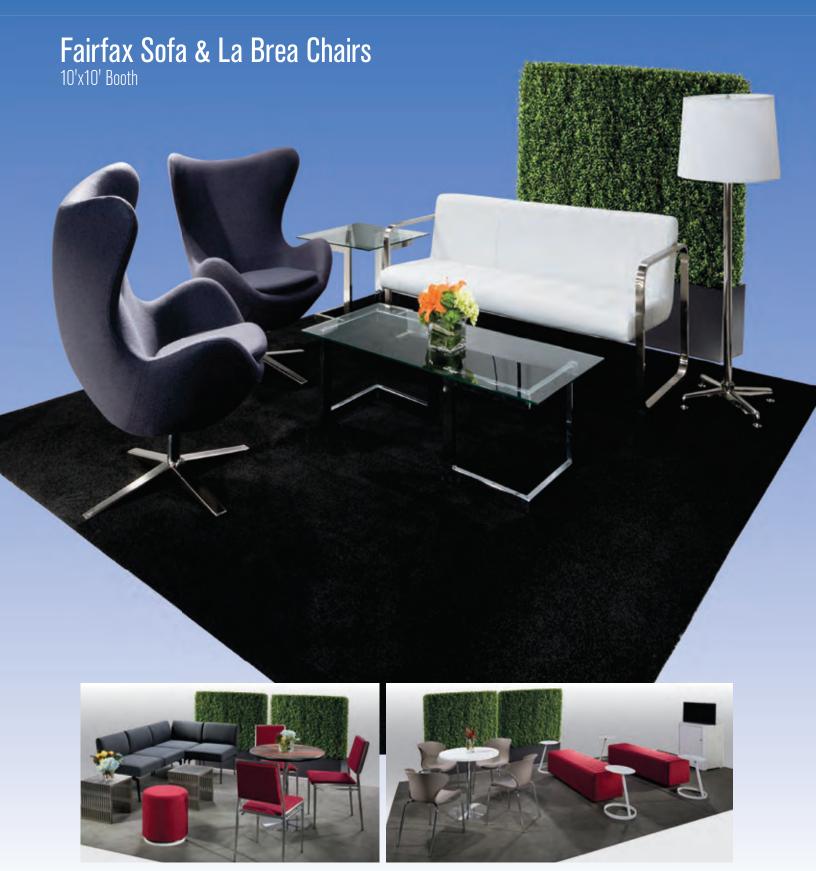

Uniform Retailers Association Annual EVENT: Trade Show

BOOTH NO: \_\_\_\_\_ NO. \_\_\_ OF \_\_\_ PCS | BOOTH NO: \_\_\_\_ NO. \_\_\_ OF \_\_\_ PCS

THE ABOVE LABELS ARE PROVIDED FOR YOUR CONVENIENCE. PLACE ONE ON EACH PIECE SHIPPED TO ENSURE PROPER DELIVERY. IF MORE LABELS ARE NEEDED, COPIES ARE ACCEPTABLE.

# furnishings 2019





#### **EMPOWERING YOUR BUSINESS FROM THE GROUND UP**

Meaningful engagement doesn't have to be complicated. You just need the right elements. Whether you're a global brand testing a new product, a startup seeking exposure, or an organization needing flexibility, the furnishings to create a dynamic brand experience start here.

To learn more about our exhibit solutions, go to freeman.com/exhibit-design

It's not about building a booth. It's about designing a





10'x10' Munich Sectional Booth

10'x20' Malba Café & Bench Theater Booth

## Denotes Powered Products

# Power Up In Style.



## **Powered Seating**

Empower attendees at your next show with functional charging furniture and make searching for wall outlets history. From soft seating and tables to pedestals and lamps, our complete charging collection lets you Power Up the Possibilities.

## **Powered Seating**





A) 810120 Naples Chair, Powered (black vinyl) 36"L 30"D 33.25"H

B) 830121 Naples Sofa, Powered (black vinyl) 87"L 30"D 33.25"H

C) 830122 Naples Loveseat, Powered (black vinyl) 62"L 30"D 33.25"H

## **Powered Tables**



**Please Note:** Client is responsible for providing labor and an electrical power source to the furniture. One 110V power source is required for each chargi