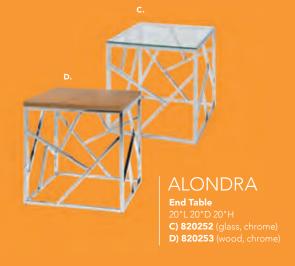

#### **BOOTH EQUIPMENT**

Each 10' x 10' booth will be set with 8' high BLACK back drape, 3' high BLACK side dividers, (1) 6' BLACK draped table, (2) side chairs, and (1) wastebasket. Booths 300 sqft or less will receive a 7" x 44" one-line identification sign. Booths larger than 300 sqft may receive a 7" x 44" one-line identification sign upon request.