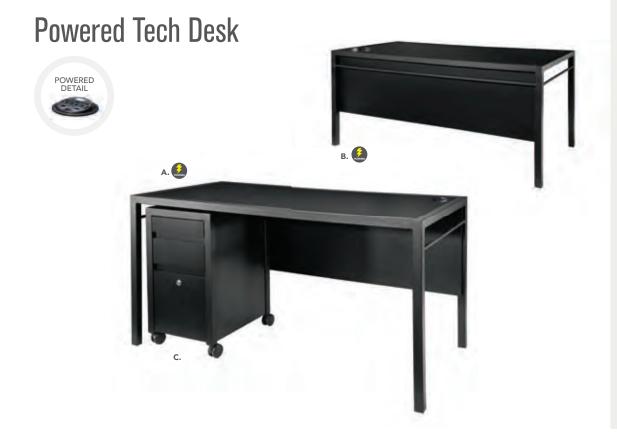

nding charging station.





**8506 Center Cone**w/ Electrical Charging Outlet
(white vinyl)
38"RND 51"H



**8507 Quarter Curve Ottoman** (white vinyl) 53"L 22"D 18"H



Ottoman Ring (4 curve ottoman seats) (white vinyl) 72"RND 18"H



815119 Half Bench Ottoman (white vinyl) 39"I 22"D 18"H

## **Powered Pedestals**





**Powered Locking Pedestal** 

**A) 85061** 24"L 24"D 36"H **B) 85063** 24"L 24"D 42"H

(black) C) 85060 24"L 24"D 36"H

**D) 85062** 24"L 24"D 42"H

**Wireless Charging** Table, Powered E) 820710 (white, AC plug-In) 20"L 20"D 18"H

Please Note: Customer is responsible for providing labor and an electrical power source to the furniture. One 110V power source is required for each charging panel. Two charging units can be daisy chained together. 10A max per charging panel.



#### A) 84083 Tech Desk, Powered w/3 Drawer File Cabinet

(black metal, laminate) 60"L 30"D 30"H

#### B) 84084 Tech Desk, Powered

(black metal, laminate) 60"L 30"D 30"H

#### C) 84080 3 Drawer File **Cabinet on Castors**

(black metal, laminate) 16"L 20"D 28"H

## **Soft Seating**

## Create Engaging Booth Environments



## **Soft Seating Collections**



#### BAJA

**A) 81050 Chair** (white vinyl) 36"L 30.5"D 28"H

**B) 83019 Sofa** (white vinyl) 86"L 28"D 30"H

**C) 83020 Loveseat** (white vinyl) 61"L 30.5"D 28"H



#### **FAIRFAX**

A) 830949 Sofa (white vinyl, brushed metal) 62"L 26"D 30"H

B) 810949 Chair (white vinyl, brushed metal) 27"L 26"D 30"H



#### **NAPLES**

**A) 810119 Chair** (black vinyl) 36"L 30"D 33.25"H **810120** (Powered)

**B) 830119 Sofa** (black vinyl) 87"L 3