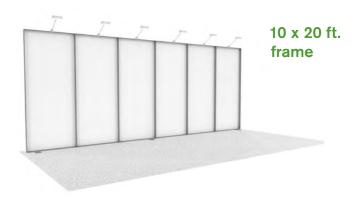

#### **BOOTH EQUIPMENT**

Each 10' x 10' booth will be set with 8' high BLACK back drape, 3' high BLACK side dividers, (1) 6' BLACK draped table, (2) side chairs, and (1) wastebasket. Booths 300 sqft or less will receive a 7" x 44" one-line identification sign. Booths larger than 300 sqft may receive a 7" x 44" one-line identification sign upon request.