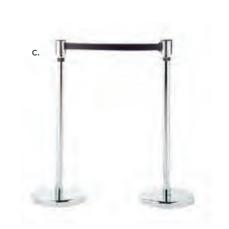

#### **BOOTH EQUIPMENT**

Each 10' x 10' booth will be set with 8' high BLACK back drape, 3' high BLACK side dividers, (1) 6' BLACK draped table, (2) side chairs, and (1) wastebasket. Booths 300 sqft or less will receive a 7" x 44" one-line identification sign. Booths larger than 300 sqft may receive a 7" x 44" one-line identification sign upon request.