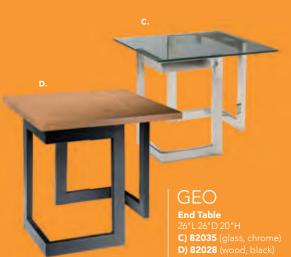

#### **BOOTH EQUIPMENT**

Each 10' x 10' booth will be set with 8' high BLACK back drape, 3' high BLACK side dividers, (1) 6' BLACK draped table, (2) side chairs, and (1) wastebasket. Booths 300 sqft or less will receive a 7" x 44" one-line identification sign. Booths larger than 300 sqft may receive a 7" x 44" one-line identification sign upon request.