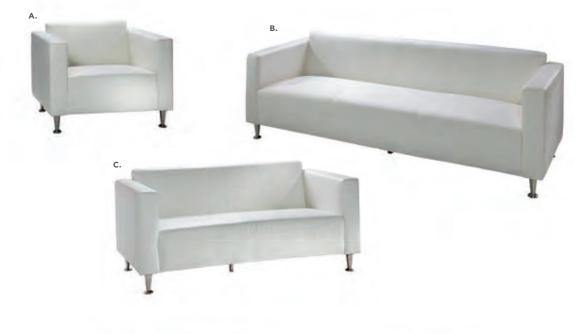

061** 24"L 24"D 36"H **B) 85063** 24"L 24"D 42"H

(black) C) 85060 24"L 24"D 36"H

**D) 85062** 24"L 24"D 42"H

**Wireless Charging** Table, Powered E) 820710 (white, AC plug-In) 20"L 20"D 18"H

Please Note: Customer is responsible for providing labor and an electrical power source to the furniture. One 110V power source is required for each charging panel. Two charging units can be daisy chained together. 10A max per charging panel.



#### A) 84083 Tech Desk, Powered w/3 Drawer File Cabinet

(black metal, laminate) 60"L 30"D 30"H

#### B) 84084 Tech Desk, Powered

(black metal, laminate) 60"L 30"D 30"H

#### C) 84080 3 Drawer File **Cabinet on Castors**

(black metal, laminate) 16"L 20"D 28"H

## **Soft Seating**

## Create Engaging Booth Environments



## **Soft Seating Collections**



#### BAJA

**A) 81050 Chair** (white vinyl) 36"L 30.5"D 28"H

**B) 83019 Sofa** (white vinyl) 86"L 28"D 30"H

**C) 83020 Loveseat** (white vinyl) 61"L 30.5"D 28"H



#### **FAIRFAX**

A) 830949 Sofa (white vinyl, brushed metal) 62"L 26"D 30"H

B) 810949 Chair (white vinyl, brushed metal) 27"L 26"D 30"H



#### **NAPLES**

**A) 810119 Chair** (black vinyl) 36"L 30"D 33.25"H **810120** (Powered)

**B) 830119 Sofa** (black vinyl) 87"L 30"D 33.25"H **830121** (Powered)

**C) 830120 Loveseat** (black vinyl) 62"L 30"D 33.25"H **830122** (Powered)

## **Munich Collection**



## Modular Seating to Design Custom Exhibits



## **Soft Seating Collections**



#### **ALLEGRO**

A) 81019 Chair (blue fabric) 36"L 34.5"D 30"H B) 83015 Sofa (blue fabric) 73"L 34.5"D 30"H

#### **TANGIERS**

A) 830118