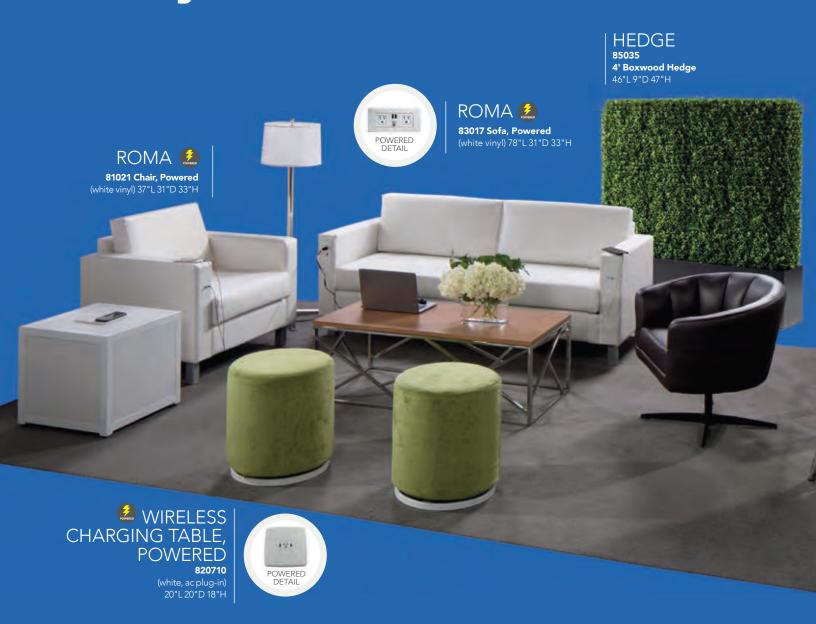

\_\_\_ OF \_\_\_ PCS

THE ABOVE LABELS ARE PROVIDED FOR YOUR CONVENIENCE. PLACE ONE ON EACH PIECE SHIPPED TO ENSURE PROPER DELIVERY. IF MORE LABELS ARE NEEDED, COPIES ARE ACCEPTABLE.

# furnishings 2019





#### **EMPOWERING YOUR BUSINESS FROM THE GROUND UP**

Meaningful engagement doesn't have to be complicated. You just need the right elements. Whether you're a global brand testing a new product, a startup seeking exposure, or an organization needing flexibility, the furnishings to create a dynamic brand experience start here.

To learn more about our exhibit solutions, go to freeman.com/exhibit-design

It's not about building a booth. It's about designing a





10'x10' Munich Sectional Booth

10'x20' Malba Café & Bench Theater Booth

## Denotes Powered Products

# Power Up In Style.



## **Powered Seating**

Empower attendees at your next show with functional charging furniture and make searching for wall outlets history. From soft seating and tables to pedestals and lamps, our complete charging collection lets you Power Up the Possibilities.

## **Powered Seating**





A) 810120 Naples Chair, Powered (black vinyl) 36"L 30"D 33.25"H

B) 830121 Naples Sofa, Powered (black vinyl) 87"L 30"D 33.25"H

C) 830122 Naples Loveseat, Powered (black vinyl) 62"L 30"D 33.25"H

## **Powered Tables**



**Please Note:** Client is responsible for providing labor and an electrical power source to the furniture. One 110V power source is required for each charging panel. Two charging units can be daisy chained together. 10A max per charging panel.



Ventura Powered Bar Tables

72.25"L