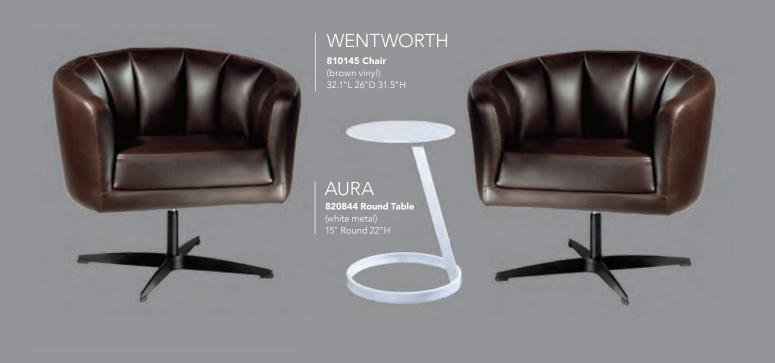

#### **BOOTH EQUIPMENT**

Each 10' x 10' booth will be set with 8' high BLACK back drape, 3' high BLACK side dividers, (1) 6' BLACK draped table, (2) side chairs, and (1) wastebasket. Booths 300 sqft or less will receive a 7" x 44" one-line identification sign. Booths larger than 300 sqft may receive a 7" x 44" one-line identification sign upon request.