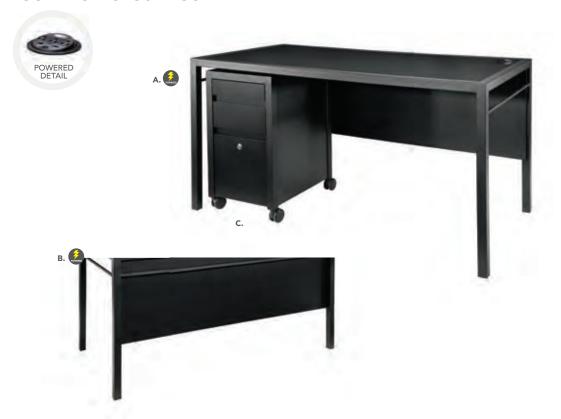

#### **BOOTH EQUIPMENT**

Each 10' x 10' booth will be set with 8' high BLACK back drape, 3' high BLACK side dividers, (1) 6' BLACK draped table, (2) side chairs, and (1) wastebasket. Booths 300 sqft or less will receive a 7" x 44" one-line identification sign. Booths larger than 300 sqft may receive a 7" x 44" one-line identification sign upon request.