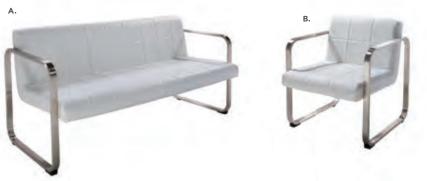

AC plug-In) 20"L 20"D 18"H

Please Note: Customer is responsible for providing labor and an electrical power source to the furniture. One 110V power source is required for each charging panel. Two charging units can be daisy chained together. 10A max per charging panel.



#### A) 84083 Tech Desk, Powered w/3 Drawer File Cabinet

(black metal, laminate) 60"L 30"D 30"H

#### B) 84084 Tech Desk, Powered

(black metal, laminate) 60"L 30"D 30"H

#### C) 84080 3 Drawer File **Cabinet on Castors**

(black metal, laminate) 16"L 20"D 28"H

## **Soft Seating**

## Create Engaging Booth Environments



## **Soft Seating Collections**



#### BAJA

**A) 81050 Chair** (white vinyl) 36"L 30.5"D 28"H

**B) 83019 Sofa** (white vinyl) 86"L 28"D 30"H

**C) 83020 Loveseat** (white vinyl) 61"L 30.5"D 28"H



#### **FAIRFAX**

A) 830949 Sofa (white vinyl, brushed metal) 62"L 26"D 30"H

B) 810949 Chair (white vinyl, brushed metal) 27"L 26"D 30"H



#### **NAPLES**

**A) 810119 Chair** (black vinyl) 36"L 30"D 33.25"H **810120** (Powered)

**B) 830119 Sofa** (black vinyl) 87"L 30"D 33.25"H **830121** (Powered)

**C) 830120 Loveseat** (black vinyl) 62"L 30"D 33.25"H **830122** (Powered)

## **Munich Collection**



## Modular Seating to Design Custom Exhibits



## **Soft Seating Collections**



#### **ALLEGRO**

A) 81019 Chair (blue fabric) 36"L 34.5"D 30"H B) 83015 Sofa (blue fabric) 73"L 34.5"D 30"H

#### **TANGIERS**

A) 830118 Sofa (beige textured) 78"L 37"D 36"H

B) 810118 Chair

(beige textured) 34"L37"D36"H

C) 830220 Loveseat

(beige textured) 57.5"L 37"D 37"H

#### **KEY LARGO**

A) 81