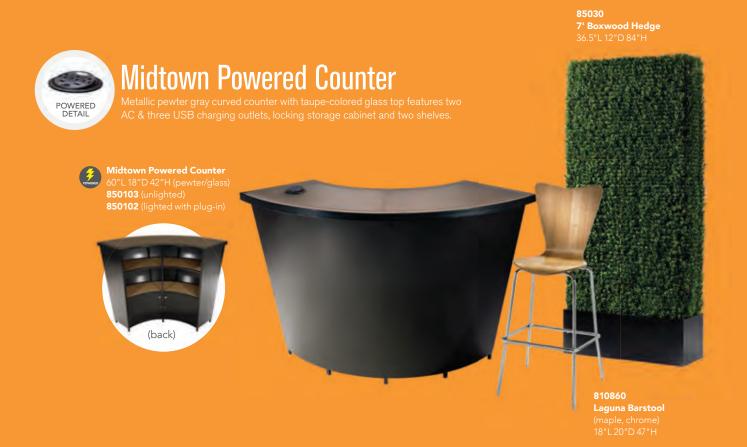

ajou) 60"L 30"D 29"H B) 84077 Madison Credenza

#### C) 810135 Task Stool

(black fabric) 27.5"L 27.5"D 32.75"-40.25"H Adjustable D) 810844 Pro Executive High Back Chair







# Tech Powered Desk



## Denotes AC and USB charging outlets

#### A) 84083 Tech Desk, Powered, w/3 Drawer File Cabinet

(black metal, laminate) 60"L 30"D 30"H

#### B) 84084 Tech Desk, Powered

(black metal, laminate) 60"L 30"D 30"H

#### C) 84080 3 Drawer File Cabinet on Castors

(black metal, laminate) 16"L 20"D 28"H

# Lighting & Shelving



#### ACCENT LAMPS

Mason Lamps (brushed silver) A) 850708 Floor Lamp 18" RND 55"H B) 850707 Table Lamp 16" RND 26"H

#### **SHELVING**

C) 85020 Posh Shelving

(chrome, acrylic) 36"L 18"D 72"H

D) 84078 Madison Bookcase

(gray acajou) 36"L 12"D 72"H

# **Show Essentials**



# **Display Counter**

**A) 72056 Display Counter**(black)

24"W X 49"L X 42"H

B) 210109 limerick Stool BY HERMAN MILLER (white) 18" X 17.75" L X 44" H



# Midtown Bar

Metallic pewter gray curved bar with taupe-colored glass top features locking cabinet for storage and two shelves.



Midtown Bar 60"L 18"D 42"H (pewter) A) 850101 (unlighted) B) 850100 (lighted with plug-in)

**Apex Barstool** C) 810952 (blue ultra suede) 21"L 21"D 33"H

# **Lighted & Greenery Products**



LED light available in white, red, green, blue and rolling color.















A) 81526 Edge **LED Cube Ottoman** 

(white plastic) 20"L 20"D 20"H A/C power only

B) 82057 Edge LED **Cube Table** 

(plexi top, white plastic) 20"L 20"D 20"H A/C power only

C) 85030 7' Boxwood Hedge 36.5"L 12"D 84"H D) 85035 4' Boxw