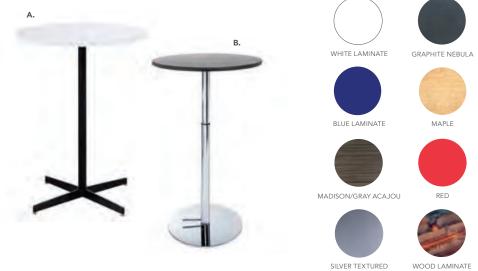

#### **BOOTH EQUIPMENT**

Each 10' x 10' booth will be set with 8' high BLACK back drape, 3' high BLACK side dividers, (1) 6' BLACK draped table, (2) side chairs, and (1) wastebasket. Booths 300 sqft or less will receive a 7" x 44" one-line identification sign. Booths larger than 300 sqft may receive a 7" x 44" one-line identification sign upon request.