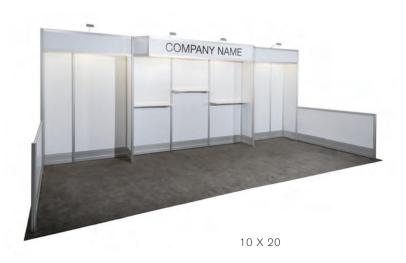

#### **BOOTH EQUIPMENT**

Each 10' x 10' booth will be set with 8' high BLACK back drape, 3' high BLACK side dividers, (1) 6' BLACK draped table, (2) side chairs, and (1) wastebasket. Booths 300 sqft or less will receive a 7" x 44" one-line identification sign. Booths larger than 300 sqft may receive a 7" x 44" one-line identification sign upon request.