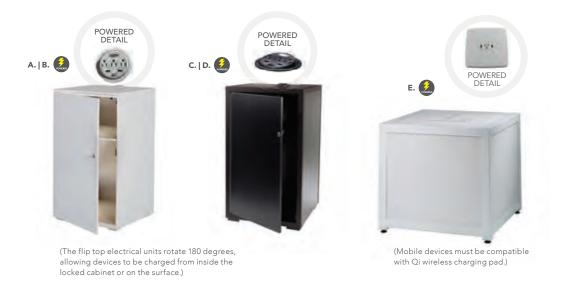

72.25"L 26.25"D 30"H (silver frame) **C) 820964** (black top)

**D) 820965** (white top)



**Sydney Powered Cocktail Tables** 48"L 26"D 18"H (brushed steel) **E) 82073** (white) **F) 82076** (black)

# Powered Banquettes.



## Modular System

Create round banquettes or custom serpentine seating. The Power Banquette system has three AC and two USB plugs built into the center cone so your client will never be left powerless. Center power cone may also be rented as a free-standing charging station.





**8506 Center Cone**w/ Electrical Charging Outlet
(white vinyl)
38"RND 51"H



**8507 Quarter Curve Ottoman** (white vinyl) 53"L 22"D 18"H



Ottoman Ring (4 curve ottoman seats) (white vinyl) 72"RND 18"H



815119 Half Bench Ottoman (white vinyl) 39"I 22"D 18"H

## **Powered Pedestals**





**Powered Locking Pedestal** 

**A) 85061** 24"L 24"D 36"H **B) 85063** 24"L 24"D 42"H

(black) C) 85060 24"L 24"D 36"H

**D) 85062** 24"L 24"D 42"H

**Wireless Charging** Table, Powered E) 820710 (white, AC plug-In) 20"L 20"D 18"H

Please Note: Customer is responsible for providing labor and an electrical power source to the furniture. One 110V power source is required for each charging panel. Two charging units can be daisy chained together. 10A max per charging panel.



#### A) 84083 Tech Desk, Powered w/3 Drawer File Cabinet

(black metal, laminate) 60"L 30"D 30"H

#### B) 84084 Tech Desk, Powered

(black metal, laminate) 60"L 30"D 30"H

#### C) 84080 3 Drawer File **Cabinet on Castors**

(black metal, laminate) 16"L 20"D 28"H

## **Soft Seating**

## Create Engaging Booth Environme